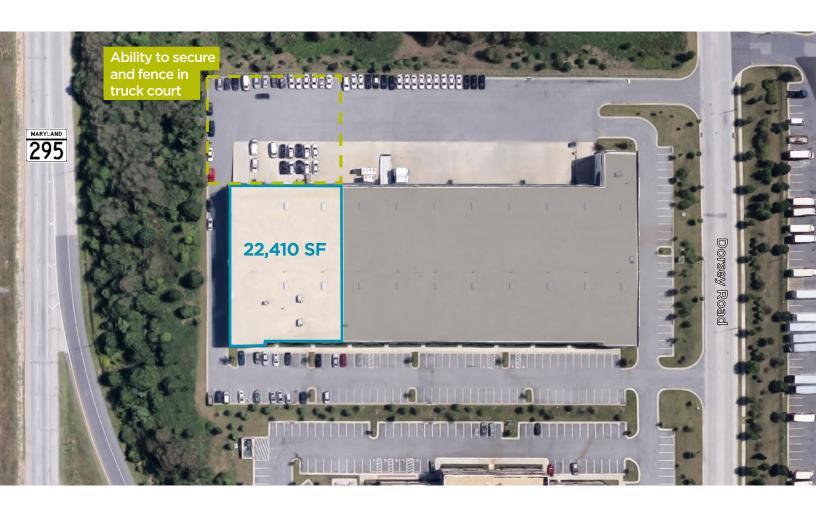

## **PROPERTY HIGHLIGHTS**

| Available:        | 22,410 SF                                                                                                                                 |
|-------------------|-------------------------------------------------------------------------------------------------------------------------------------------|
| Loading:          | <ul> <li>5 existing dock doors<br/>(can add up to 2<br/>additional dock doors)</li> <li>1 existing oversized<br/>drive-in door</li> </ul> |
| Clear Height:     | 28'                                                                                                                                       |
| Column Spacing:   | 43'w x 45'd                                                                                                                               |
| Fire Suppression: | ESFR Sprinkler                                                                                                                            |

## **AERIAL**