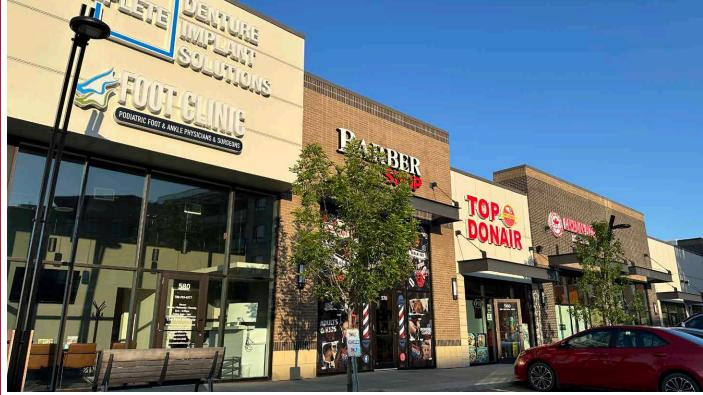

# PROPERTY HIGHLIGHTS

- New 40,000 SF development located directly across from Sherwood Park Mall.
- Market at Centre in the Park is a unique mixed use residential and retail development. Pedestrian walkways on site will contribute to easy access for residents and patrons to the centre.
- Tenants at the site include: H&W
   Produce (Now Open!), Ribeye
   Butcher, Pharmacy, Barber Shop,
   Complete Denture Clinic, Medical
   Clinic, Amazing Nails and Code Ninjas.
- Flexible bay sizes available (1,297 SF and up) can accommodate for a variety of uses.
- Excellent visibility and exposure to Festival Way and Sherwood Drive.
- Sherwood Drive sees over 24,000 vehicles per day.