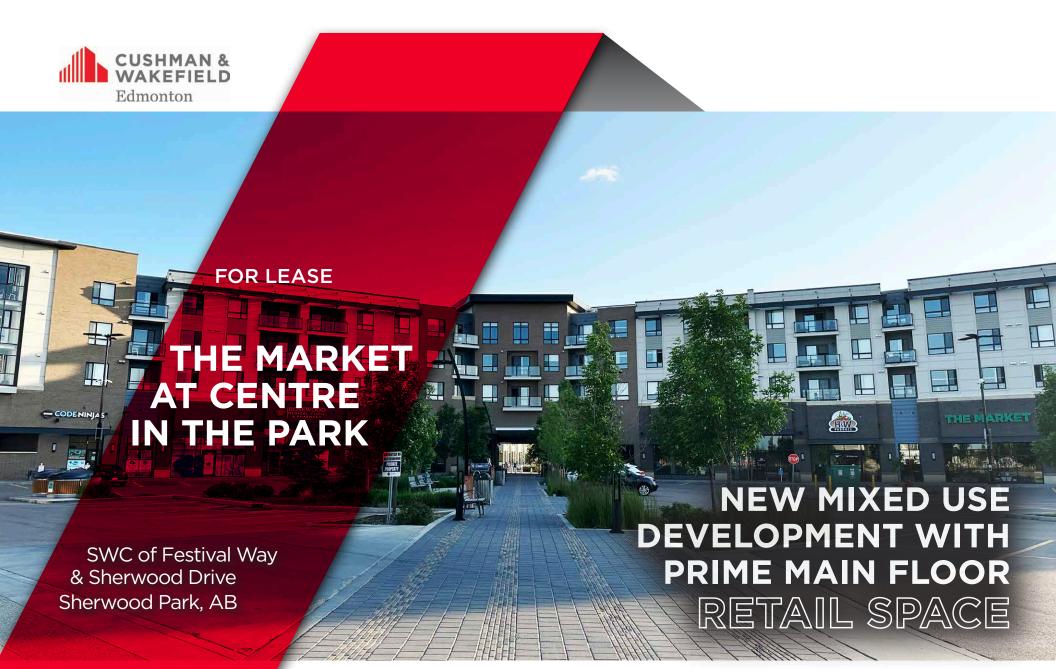

# PROPERTY HIGHLIGHTS

- New 40,000 SF development located directly across from Sherwood Park Mall.
- Market at Centre in the Park is a unique mixed use residential and retail development. Pedestrian walkways on site will contribute to easy access for residents and patrons to the centre.
- Tenants at the site include: H&W
   Produce (Now Open!), Ribeye
   Butcher, Pharmacy, Barber Shop,
   Complete Denture Clinic, Medical
   Clinic, Amazing Nails and Code Ninjas.
- Flexible bay sizes available (1,297 SF and up) can accommodate for a variety of uses.
- Excellent visibility and exposure to Festival Way and Sherwood Drive.
- Sherwood Drive sees over 24,000 vehicles per day.