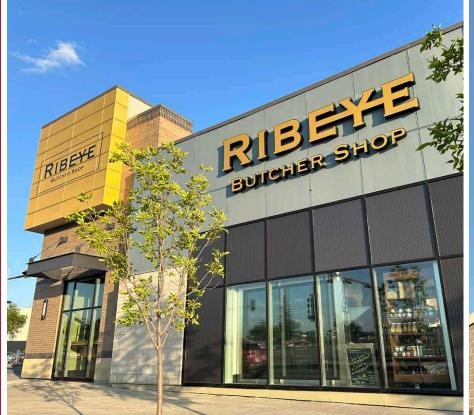

# PROPERTY HIGHLIGHTS

- New 40,000 SF development located directly across from Sherwood Park Mall.
- Market at Centre in the Park is a unique mixed use residential and retail development. Pedestrian walkways on site will contribute to easy access for residents and patrons to the centre.
- Tenants at the site include: H&W
   Produce (Now Open!), Ribeye
   Butcher, Pharmacy, Barber Shop,
   Complete Denture Clinic, Medical
   Clinic, Amazing Nails and Code Ninjas.
- Flexible bay sizes available (1,297 SF and up) can accommodate for a variety of uses.
- Excellent visibility and exposure to Festival Way and Sherwood Drive.
- Sherwood Drive sees over 24,000 vehicles per day.