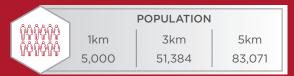

## DEMOGRAPHICS

| HOUSEHOLDS |        |        |  |
|------------|--------|--------|--|
| 1km        | 3km    | 5km    |  |
| 1,978      | 18,795 | 29,680 |  |

|   | AVERAGE INCOME |           |           |  |
|---|----------------|-----------|-----------|--|
| 8 | 1km            | 3km       | 5km       |  |
|   | \$131,780      | \$162,411 | \$169,215 |  |