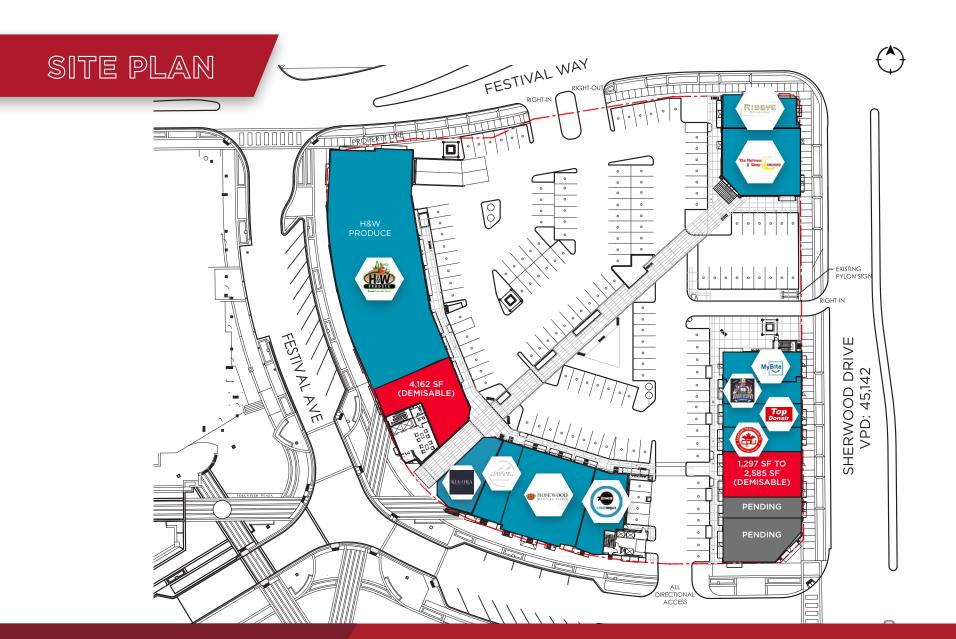

# PROPERTY HIGHLIGHTS

- New 40,000 SF development located directly across from Sherwood Park Mall.
- Market at Centre in the Park is a unique mixed use residential and retail development. Pedestrian walkways on site will contribute to easy access for residents and patrons to the centre.
- Tenants at the site include: H&W
   Produce (Now Open!), Ribeye
   Butcher, Pharmacy, Barber Shop,
   Complete Denture Clinic, Medical
   Clinic, Amazing Nails and Code Ninjas.
- Flexible bay sizes available (1,297 SF and up) can accommodate for a variety of uses.
- Excellent visibility and exposure to Festival Way and Sherwood Drive.
- Sherwood Drive sees over 24,000 vehicles per day.

#### **PARKING**

Above ground parking on site for customers

**AVAILABLE SIZES** ±1,297 SF and up