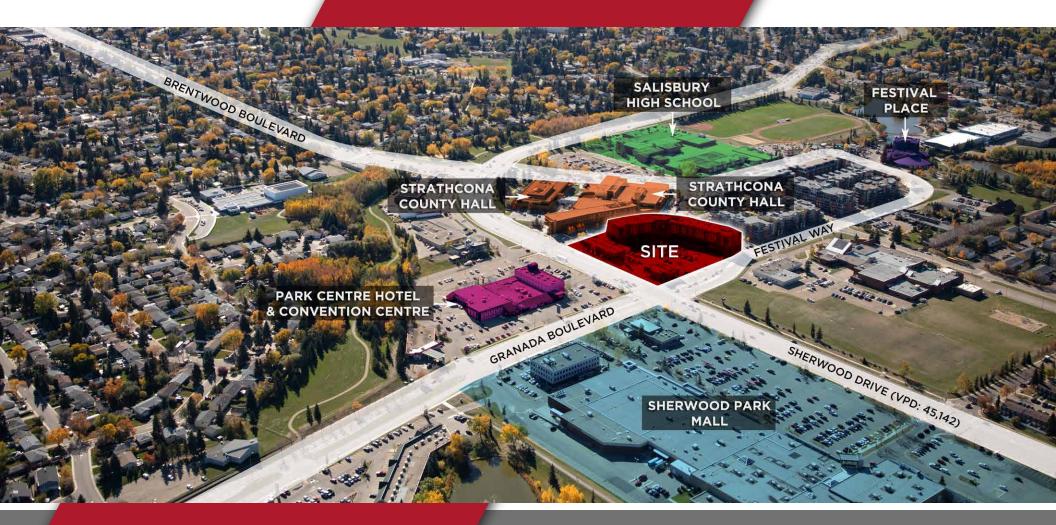

# PROPERTY HIGHLIGHTS

- New 40,000 SF development located directly across from Sherwood Park Mall.
- Market at Centre in the Park is a unique mixed use residential and retail development. Pedestrian walkways on site will contribute to easy access for residents and patrons to the centre.
- Tenants at the site include: H&W
   Produce (Now Open!), Ribeye
   Butcher, Pharmacy, Barber Shop,
   Complete Denture Clinic, Medical
   Clinic, Amazing Nails and Code Ninjas.
- Flexible bay sizes available (1,297 SF and up) can accommodate for a variety of uses.
- Excellent visibility and exposure to Festival Way and Sherwood Drive.
- Sherwood Drive sees over 24,000 vehicles per day.