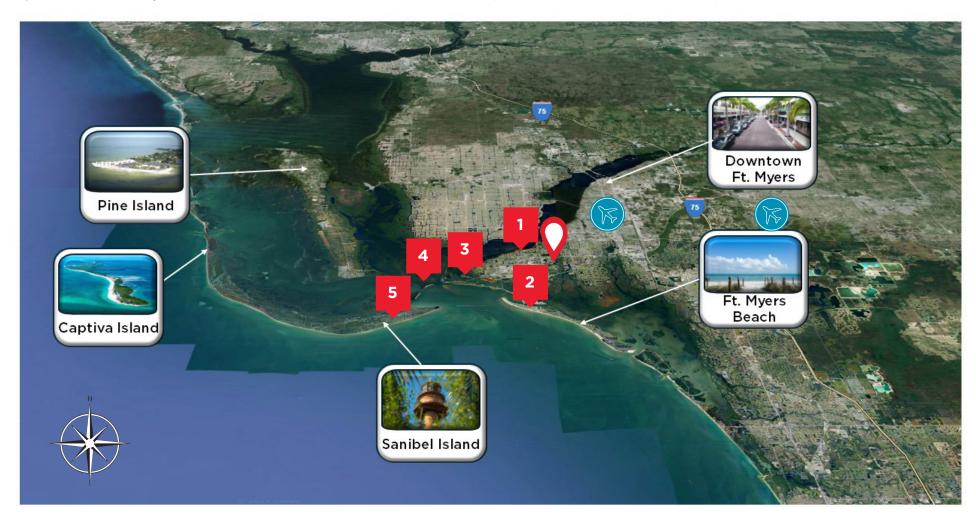

# LOCATION

16261/16271 PINE RIDGE RD, FORT MYERS, FL 33908

<u>+</u>9.4 MILES

±.7 MILES - PAGE FIELD PRIVATE AIRPORT

SALTY SAM'S MARINA +2 MILES

PUNTA ROSSA BOAT RAMP ±5 MILES

±16 MILES TO RSW

TARPON POINT MARINA - ±2 MILES

PORT SANIBEL MARINA ±3 MILES

SANIBEL BOAT RAMP ±10 MILES