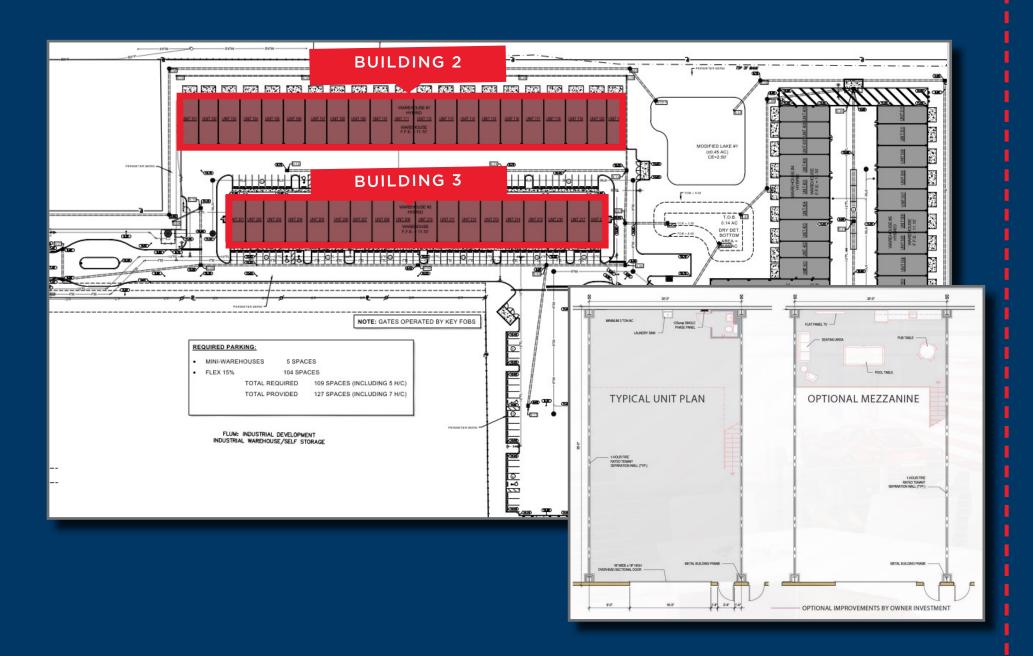

# SITE PLAN

#### **BUILDING SIZE**

Building 2 +42,980SF Building 3 ±33,800SF

#### **VANILLA SHELL**

Building 2 +20 units Building 3 +18 units

#### **BUILDING DEPTH**

Building 2 70' Building 3 65'