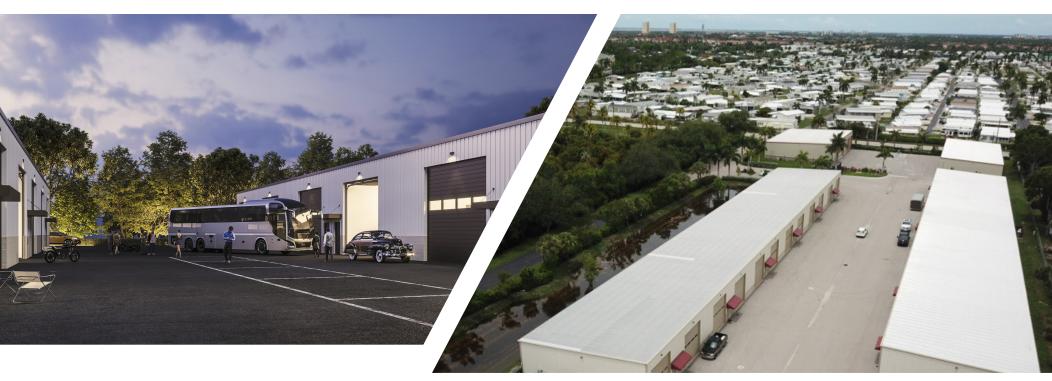

#### Property Highlights

New class A industrial construction with Q1 2025 delivery date

Metal frame with concrete construction

Flexibility on unit buildout sizes, delivered as "Vanilla Shell", plumbing stubbed, electrical hookup, and roof mounted HVAC

16'x16' overhead doors rated to withstand 165 mph winds

3-phase power

18'-20' ceilings

Property 1' above new FEMA Base Flood Elevation