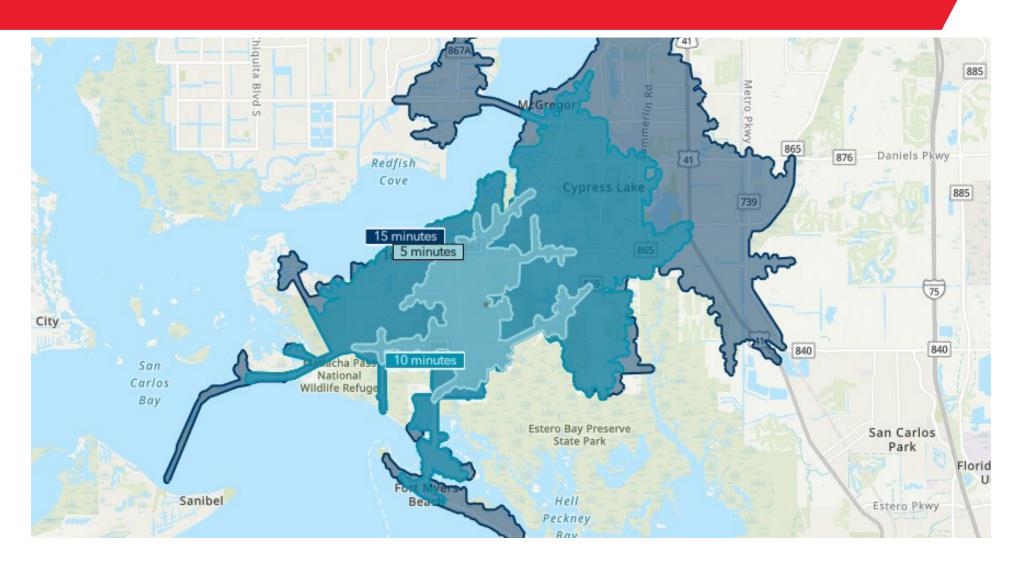

### LOCATION

This property boasts an excellent location, providing easy access to the Islands, Sanibel, and Fort Myers Beach within minutes. The limited availability of industrial warehouse space in the surrounding area, combined with the wide range of permitted uses under IL zoning, makes it highly attractive to potential tenants.