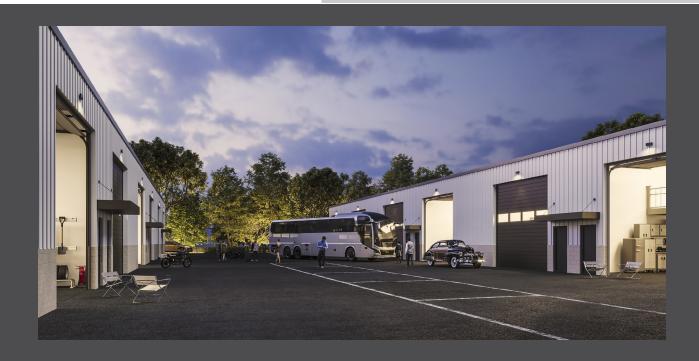

# **Executive Summary**

New Construction Investment Opportunity

| Property Overview     |                                                                                                      |
|-----------------------|------------------------------------------------------------------------------------------------------|
| ADDRESS               | 16261/16271 Pine Ridge Rd<br>Fort Myers, FL 33908                                                    |
| SALE PRICE            | \$19,195,000                                                                                         |
| PRICE PER SQUARE FOOT | \$250                                                                                                |
| SUBMARKET             | Fort Myers / The Islands                                                                             |
| NNN LEASABLE AREA     | 76,780 SF                                                                                            |
| YEAR BUILT            | Q3 2025 delivery date                                                                                |
| BUILDINGS             | 2                                                                                                    |
| ZONING                | IL                                                                                                   |
| NUMBER OF UNITS       | 38                                                                                                   |
| PROPERTY TYPE         | Class A Industrial                                                                                   |
| STRAP NUMBERS         | 05-46-24-01-00003.0040<br>05-46-24-01-00003.004B<br>05-46-24-01-00003.004A<br>05-46-24-01-00003.004D |

#### Property Highlights

New class A industrial construction with Q1 2025 delivery date

Metal frame with concrete construction

Flexibility on unit buildout sizes, delivered as "Vanilla Shell", plumbing stubbed, electrical hookup, and roof mounted HVAC

16'x16' overhead doors rated to withstand 165 mph winds

3-phase power

18'-20' ceilings

Property 1' above new FEMA Base Flood Elevation