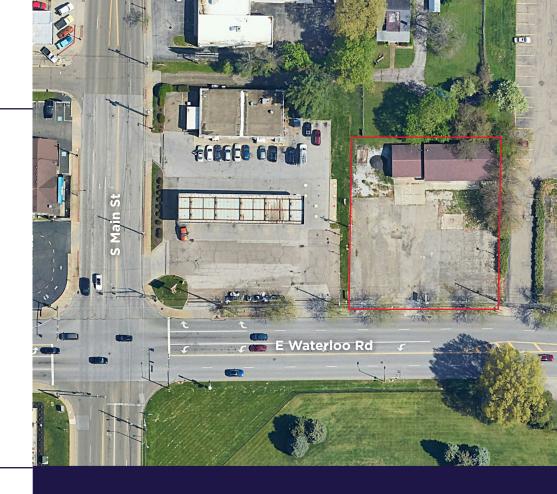

## 25 E Waterloo

- Former automotive building with over 140' of frontage along E Waterloo Road
- 840 SF of office and 2,100 SF of bays
- Nearby tenants include Sheetz, Giant Eagle, Papa Johns, Basement Sports Bar & Grill, Walgreens
- Convenient access to I-77 and I-277

## **Quick Stats**

| Building Size                  | 2,940 SF   |
|--------------------------------|------------|
| Land Area                      | 0.55 AC    |
| Distance to I-277 (82,202 VPD) | 0.5 Miles  |
| Distance to Downtown Akron     | 3.1 Miles  |
| E Waterloo Rd Traffic          | 13,194 VPD |
| S Main St Traffic              | 16,427 VPD |