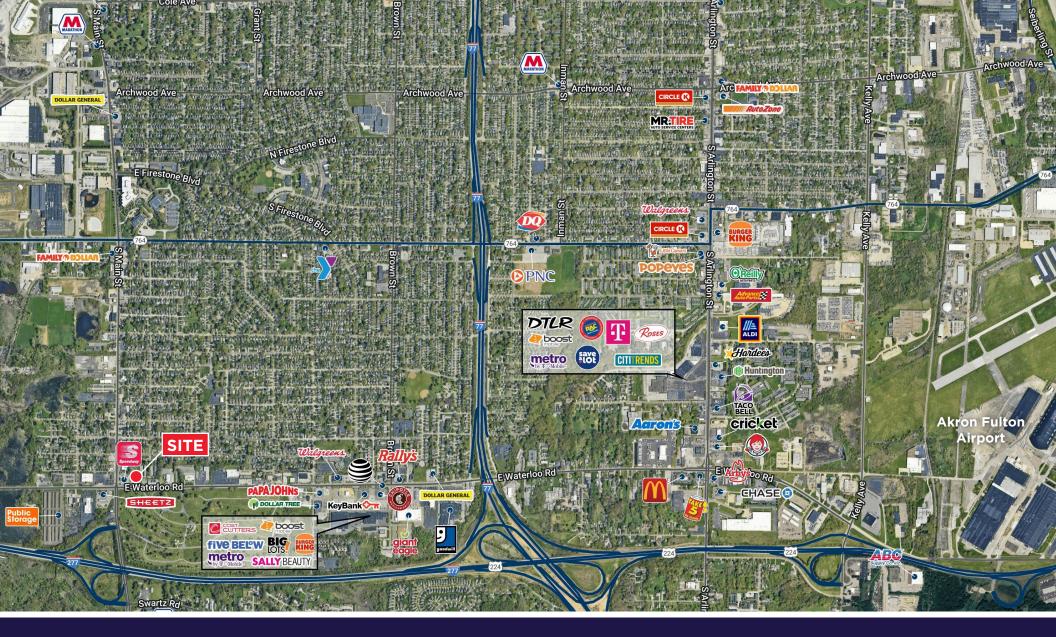

## 25 E Waterloo

- Former automotive building with over 140' of frontage along E Waterloo Road
- 840 SF of office and 2,100 SF of bays
- Nearby tenants include Sheetz, Giant Eagle, Papa Johns, Basement Sports Bar & Grill, Walgreens
- Convenient access to I-77 and I-277