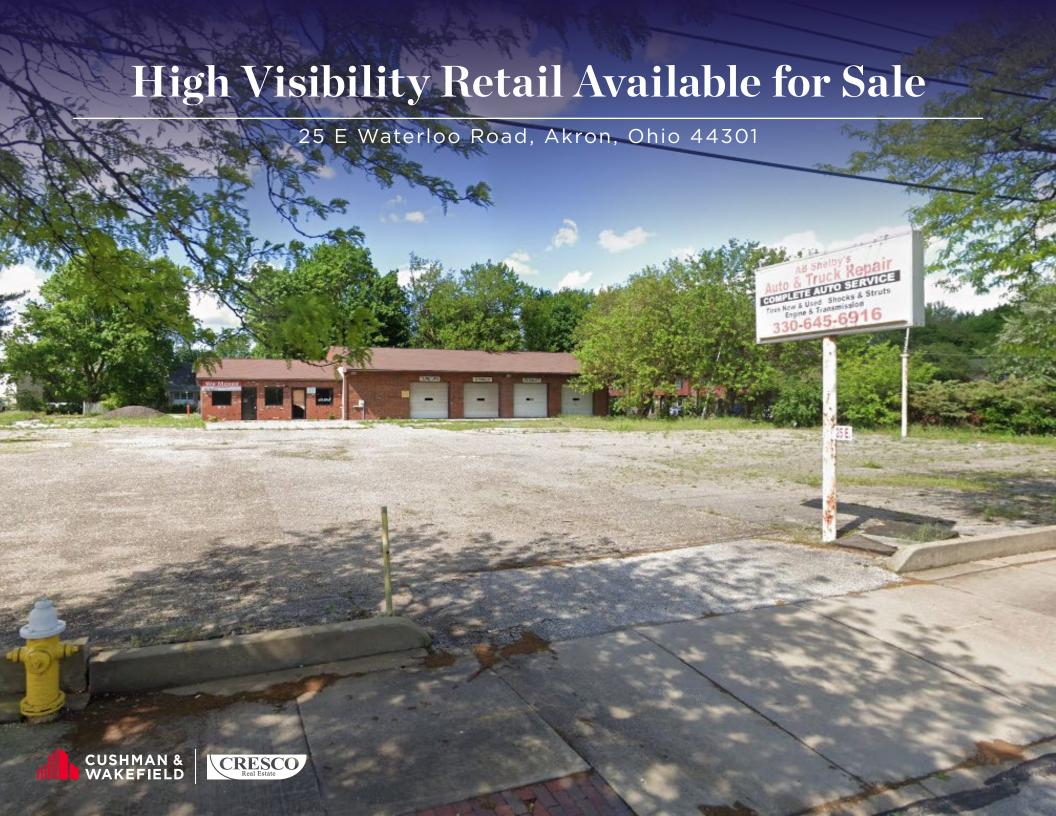

## 25 E Waterloo

- Former automotive building with over 140' of frontage along E Waterloo Road
- 840 SF of office and 2,100 SF of bays
- Nearby tenants include Sheetz, Giant Eagle, Papa Johns, Basement Sports Bar & Grill, Walgreens
- Convenient access to I-77 and I-277