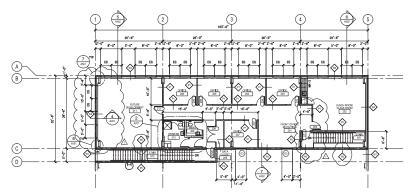

### FOR SUBLEASE



50 Strathmoor Drive Sherwood Park, AB



# SHERWOOD PARK INDUSTRIAL FACILITY

Sublease rate: \$20 per SF

Head lease option available

**Doug MacKay** SIOR, CCIM, CET Partner 780 917 8339 doug.mackay@cwedm.com CUSHMAN & WAKEFIELD
Edmonton
Suite 2700, TD Tower
10088 - 102 Avenue
Edmonton, AB T5J 2Z1
www.cwedm.com

## **FLOOR PLANS**

#### MAIN FLOOR



#### **SECOND FLOOR**



# PROPERTY DETAILS



**Municipal Address** 50 Strathmoor Drive, Sherwood Park, AB **Legal Description** Plan: 1723278, Block: 1, Lot: 20 Zoning DC 75 (Area B) Lease Rate \$20.00/SF Type of Property Industrial **Building Size** 16,378 SF ± Site Size 3.15 Acres Loading Grade 347/600 volt, 400 amp, 3 Power phase (shop) Cranes Multiple Sumps Yes **Sublease Expiry** November 30, 2025