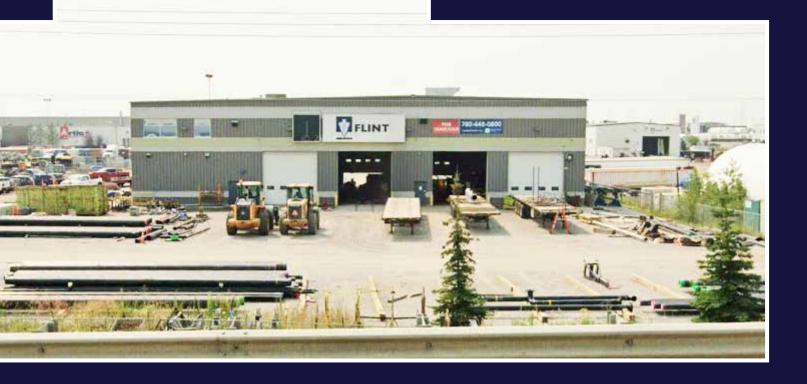

### FOR SUBLEASE

50 Strathmoor Drive Sherwood Park, AB

# SHERWOOD PARK INDUSTRIAL FACILITY

Sublease rate: \$20 per SF

Head lease option available

**Doug MacKay** SIOR, CCIM, CET Partner 780 917 8339 doug.mackay@cwedm.com CUSHMAN & WAKEFIELD
Edmonton
Suite 2700, TD Tower
10088 - 102 Avenue
Edmonton, AB T5J 2Z1
www.cwedm.com

# PROPERTY DETAILS

**Municipal Address** 50 Strathmoor Drive, Sherwood Park, AB **Legal Description** Plan: 1723278, Block: 1, Lot: 20 Zoning DC 75 (Area B) Lease Rate \$20.00/SF Type of Property Industrial **Building Size** 16,378 SF ± Site Size 3.15 Acres Loading Grade 347/600 volt, 400 amp, 3 Power phase (shop) Cranes Multiple Sumps Yes **Sublease Expiry** November 30, 2025