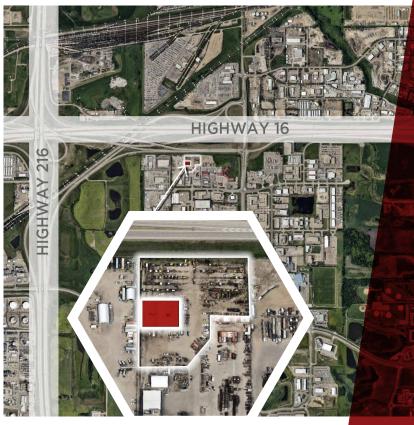

### FOR SUBLEASE

50 Strathmoor Drive Sherwood Park, AB

# PROPERTY DETAILS

**Municipal Address** 50 Strathmoor Drive, Sherwood Park, AB **Legal Description** Plan: 1723278, Block: 1, Lot: 20 Zoning DC 75 (Area B) Lease Rate \$20.00/SF Type of Property Industrial **Building Size** 16,378 SF ± Site Size 3.15 Acres Loading Grade 347/600 volt, 400 amp, 3 Power phase (shop) Cranes Multiple Sumps Yes **Sublease Expiry** November 30, 2025