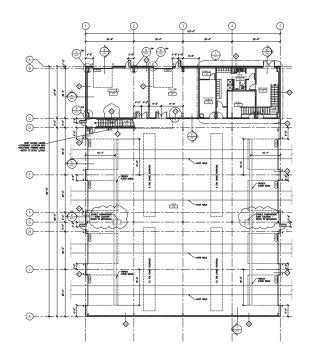

### FOR SUBLEASE



50 Strathmoor Drive Sherwood Park, AB



# SHERWOOD PARK INDUSTRIAL FACILITY

Sublease rate: \$20 per SF

Head lease option available

**Doug MacKay** SIOR, CCIM, CET Partner 780 917 8339 doug.mackay@cwedm.com CUSHMAN & WAKEFIELD
Edmonton
Suite 2700, TD Tower
10088 - 102 Avenue
Edmonton, AB T5J 2Z1
www.cwedm.com

## **FLOOR PLANS**

#### MAIN FLOOR



#### **SECOND FLOOR**



# PROPERTY DETAILS



**Municipal Address** 50 Strathmoor Drive, Sherwood Park, AB **Legal Description** Plan: 1723278, Block: 1, Lot: 20 Zoning DC 75 (Area B) Lease Rate \$20.00/SF Type of Property Industrial **Building Size** 16,378 SF ± Site Size 3.15 Acres Loading Grade 347/600 volt, 400 amp, 3 Power phase (shop) Cranes Multiple Sumps Yes **Sublease Expiry** November 30, 2025