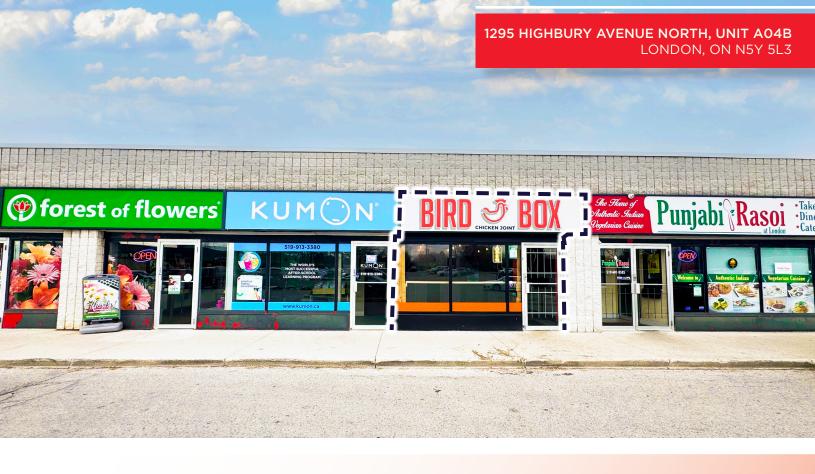

## **FOR SALE**

POTENTIAL FOR CUSTOM BUSINESS USE OR UNIQUE RESTAURANT TAKE-OUT FRANCHISE

ASKING PRICE: \$149,000

## PROPERTY HIGHLIGHTS

Welcome to this outstanding opportunity to create your own restaurant concept in Northeast London. This turnkey establishment provides everything you need to bring your business vision to life, from a commercial exhaust, hood and grease trap.

- Main Floor Store Front: Approx. 1,000 SF
- **Zoning: CSA2 -** Permits a wide range of uses
- Parking Plenty of on-site free space
- Attractive lease already in place that can be assumed by qualified tenants subject to landlord approval, you can start operating your restaurant right away
- Fully equipped and full service take out restaurant

- You can buy the business, equipment, chattels and put in your business. You do not need to operate the existing business
- Excellent exposure and visibility
- Daily traffic count over 40,000 cars per day
- This space is located in close proximity to Fanshawe College and across the street from Walmart in a very busy plaza at the corner of Highbury Avenue North and Huron Street