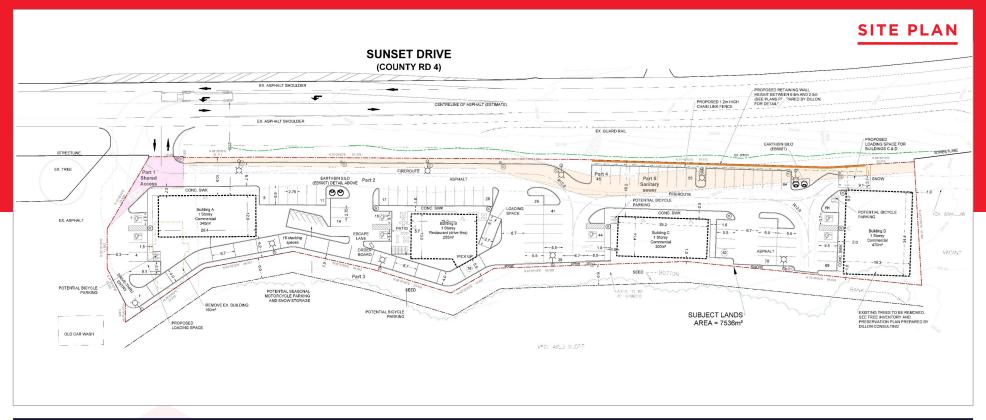

## PROPERTY DETAILS

Prime new commercial development coming available with various size units for lease

- Zoning: B3-31 permits a wide range of uses (see page 4 for details) All units have direct exposure and access to Sunset Drive
- Signage: Pylon available

| BUILDING | APPROX. SF | ASKING RENT     | ADDT'L. RENT (EST.) |
|----------|------------|-----------------|---------------------|
| A        | 3,660 SF   | \$37.50 PSF NET | \$8.00 PSF          |
| В        | 1,346 SF   | \$39.00 PSF NET | \$8.00 PSF          |
| С        | 3,229 SF   | \$37.50 PSF NET | \$8.00 PSF          |
| D        | 5,059 SF   | \$37.50 PSF NET | \$8.00 PSF          |

VARIOUS SIZE UNITS AVAILABLE FROM 1,350 SF, 1,500 SF, 2,000 SF, 2,500 SF, 3,000 SF, 3,500 SF UP TO 5,000 SF

#### **DETAILS**

SITE AREA 1.857 Acres

ZONING

B3-31