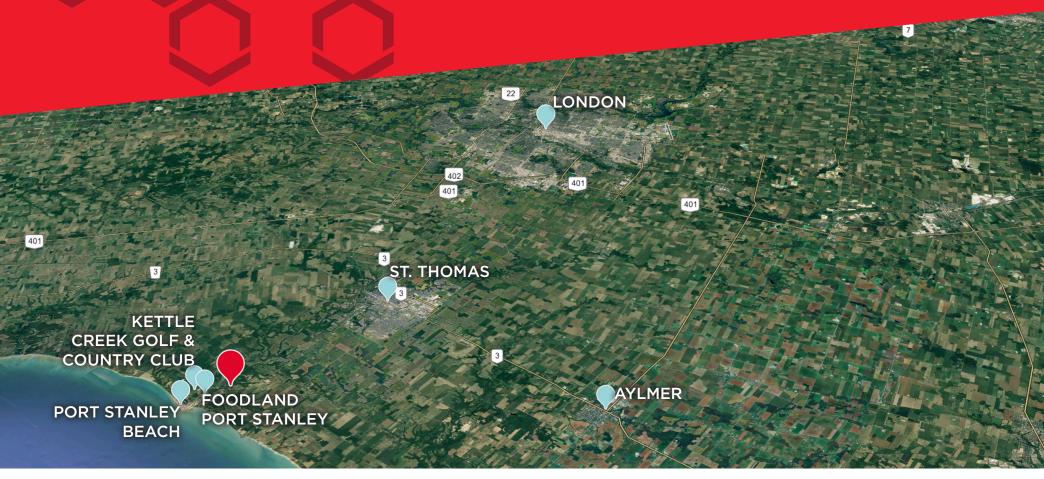

### LOCATION HIGHLIGHTS

2 MINS

3 MINS
GOLF & COUNTRY CLUB

6 MINS
PORT STANLEY BEACH

15 MINS
ST. THOMAS

24 MINS

24 MINS