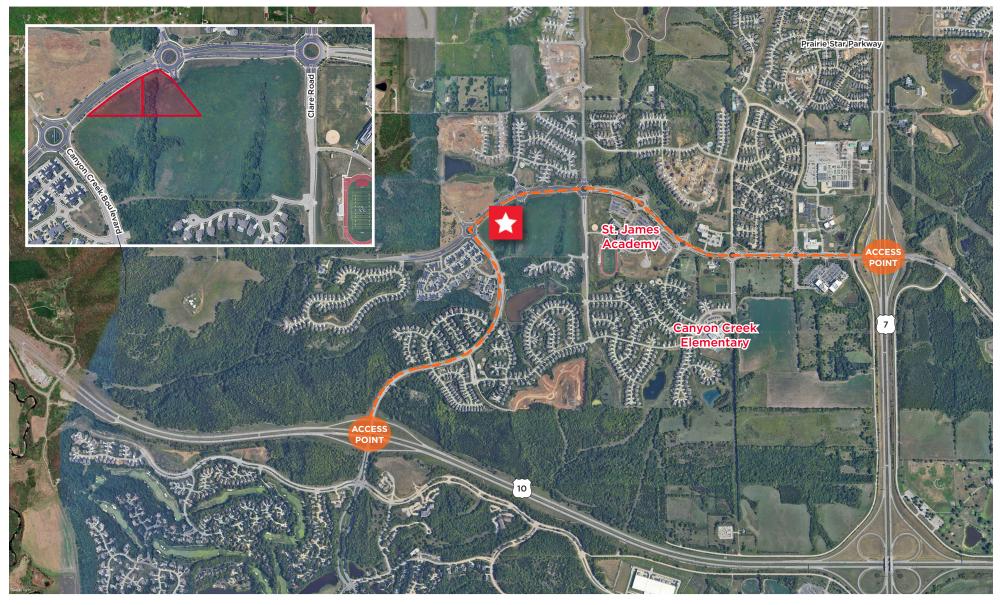

## Aerial

Cushman & Wakefield Copyright 2025. No warranty or representation, express or implied, is made to the accuracy or completeness of the information contained herein, and same is submitted subject to errors, omissions, change of price, rental or other conditions, withdrawal without notice, and to any special listing conditions imposed by the property owner(s). As applicable, we make no representation as to the condition of the property (or properties) in question.

### **Property Highlights**

- Two parcels totaling ±4.21 Acres
  - » Parcel 1 (East): ±2.08 Acres
  - » Parcel 2 (West): ±2.13 Acres
- Zoning: CP-1
- Plans approved by the city for (3) buildings totaling 24,085 SF
- Access: K-7 & K-10
- 2024 Property Taxes: \$9,136.74
- Utilities on site