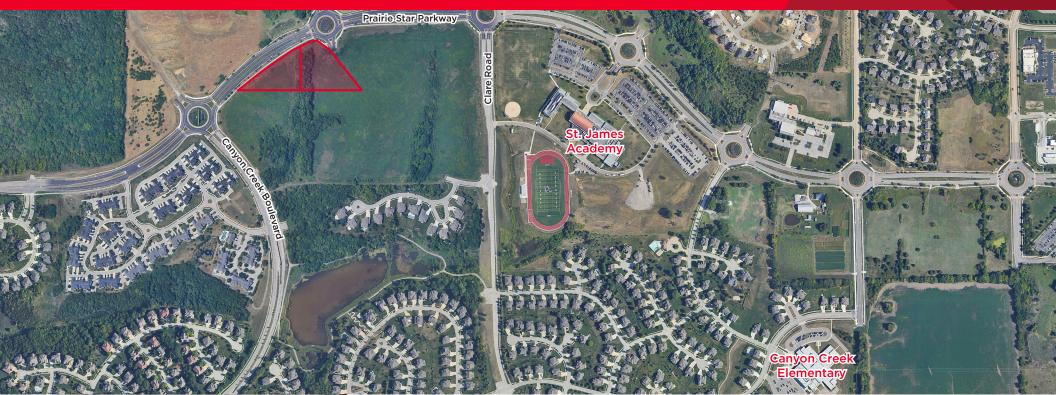

## Aerial

Cushman & Wakefield Copyright 2025. No warranty or representation, express or implied, is made to the accuracy or completeness of the information contained herein, and same is submitted subject to errors, omissions, change of price, rental or other conditions, withdrawal without notice, and to any special listing conditions imposed by the property owner(s). As applicable, we make no representation as to the condition of the property (or properties) in question.

### **Property Highlights**

- Two parcels totaling ±4.21 Acres
  - » Parcel 1 (East): ±2.08 Acres
  - » Parcel 2 (West): ±2.13 Acres
- Zoning: CP-1
- Plans approved by the city for (3) buildings totaling 24,085 SF
- Access: K-7 & K-10
- 2024 Property Taxes: \$9,136.74
- Utilities on site