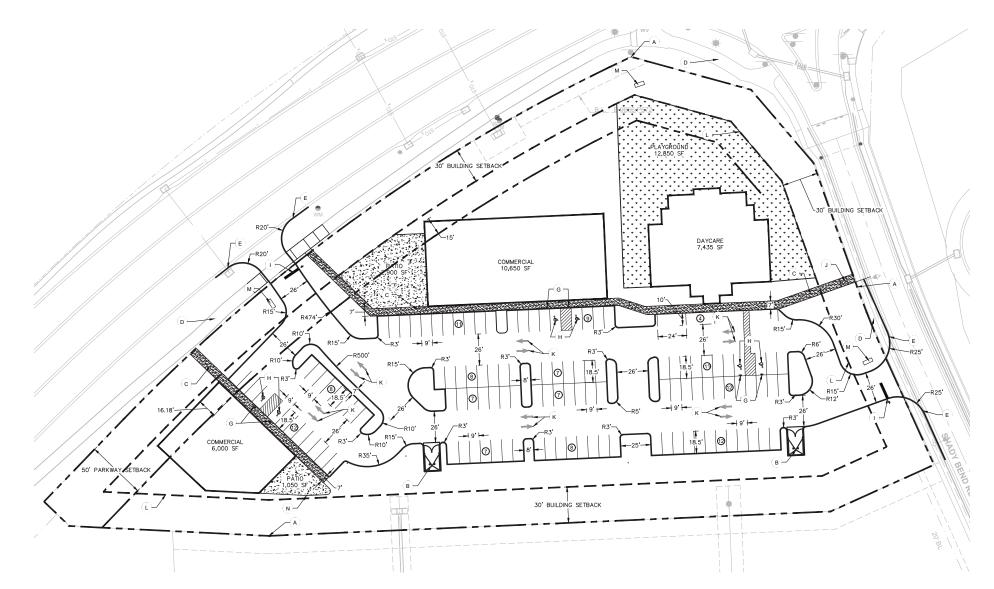

## SWC Prairie Star Parkway & Shady Bend Road

Lenexa, KS

Site Plan

Cushman & Wakefield Copyright 2025. No warranty or representation, express or implied, is made to the accuracy or completeness of the information contained herein, and same is submitted subject to errors, omissions, change of price, rental or other conditions, withdrawal without notice, and to any special listing conditions imposed by the property owner(s). As applicable, we make no representation as to the condition of the property (or properties) in question.

### **Property Highlights**

- Two parcels totaling ±4.21 Acres
  - » Parcel 1 (East): ±2.08 Acres
  - » Parcel 2 (West): ±2.13 Acres
- Zoning: CP-1
- Plans approved by the city for (3) buildings totaling 24,085 SF
- Access: K-7 & K-10
- 2024 Property Taxes: \$9,136.74
- Utilities on site