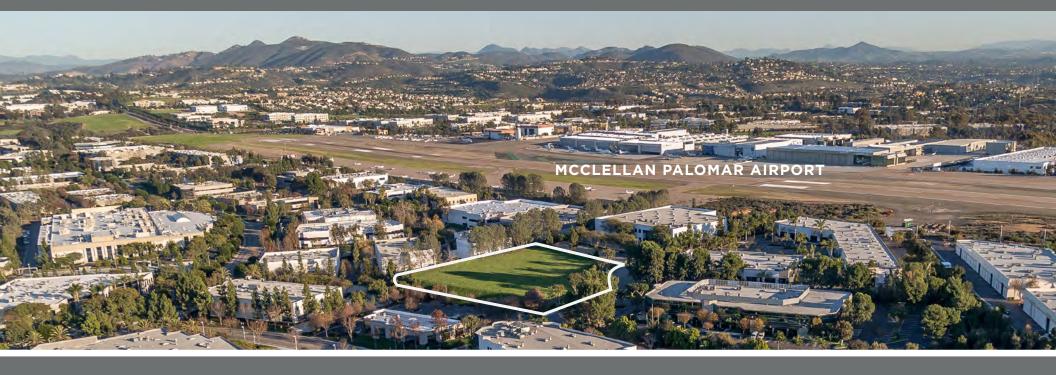

THE OPPORTUNITY... Cushman and Wakefield is pleased to present the opportunity to purchase Lot 54, Darwin Court. The offering provides the rare opportunity to purchase a 2.12 acre finished and graded land parcel. Lot 54, Darwin Court is located off the main thoroughfare in the master planned Carlsbad Research Center, a collection of 560 acres that caters to R&D and technology headguarters. The Research Center is located on an elevated plateau surrounded by coastal ocean views with proximity to Interstate 5 and and the Pacific Coast. This location is also within minutes of a diverse collection of retailers, restaurants, hotels, recreation and entertainment. Carlsbad Premium Outlets and Bressi Ranch offer shopping and recreation within a few miles of the property.