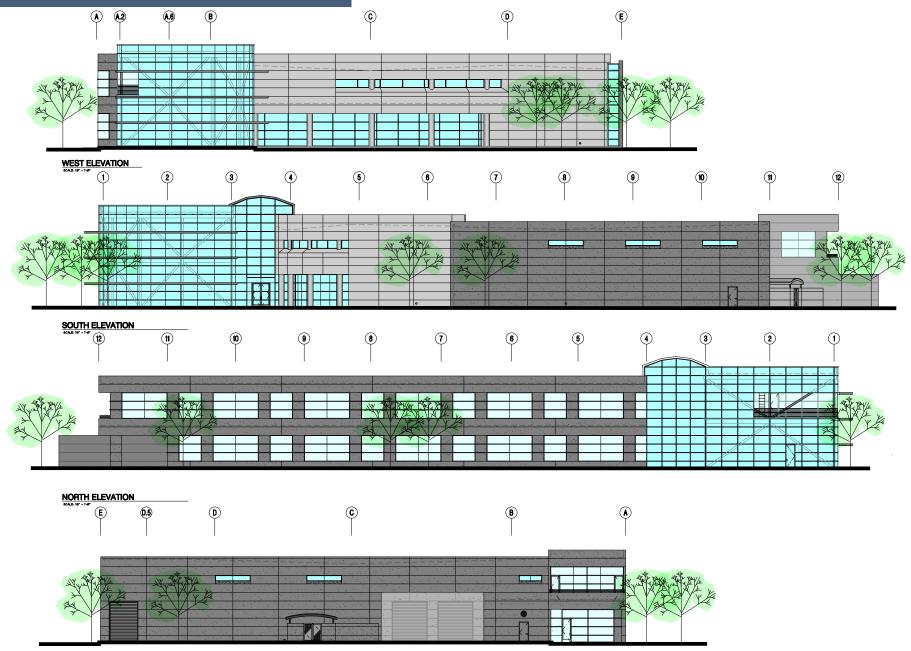

## PROPOSED SITE ELEVATION

EAST ELEVATION

2.12 ACRES OFFICE | MFG | R&D | LIFE SCIENCE LOT 54, 5936 DARWIN COURT, CARLSBAD CA