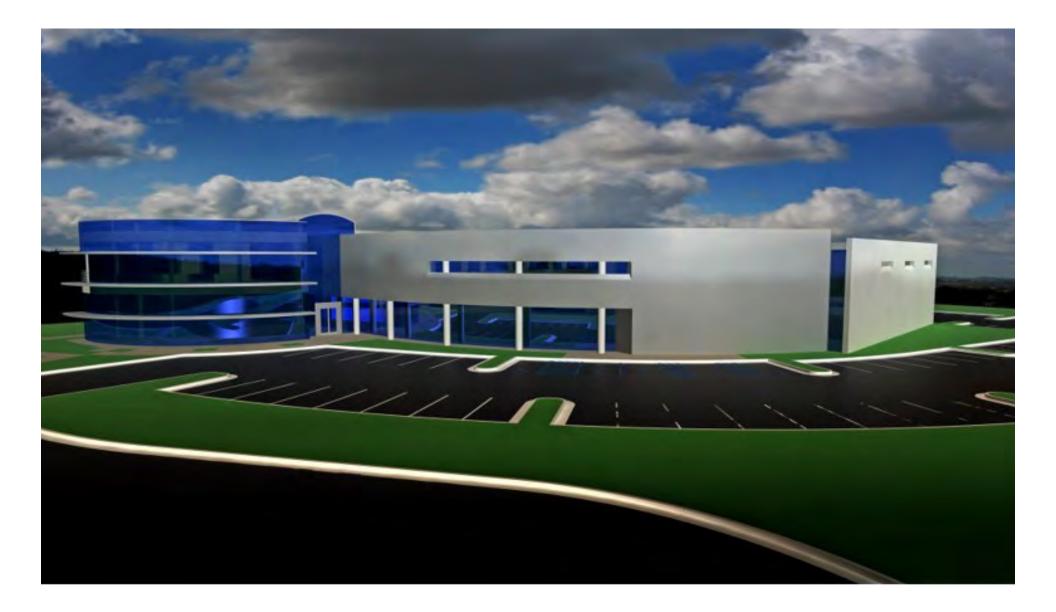

#### PROPOSED R&D OR HQ FACILITY

#### PROPOSED BUILDING SIZE 40,033 SF .42 COVERAGE FIRST FLOOR 29,626 SF MEZZANINE 10,407 SF CLEAR HEIGHT TBD GRADE LOADING POSITIONS 2 107 (2.67/1,000 STALLS) PARKING POWER TBD ACCESS Single Private Curb Cut