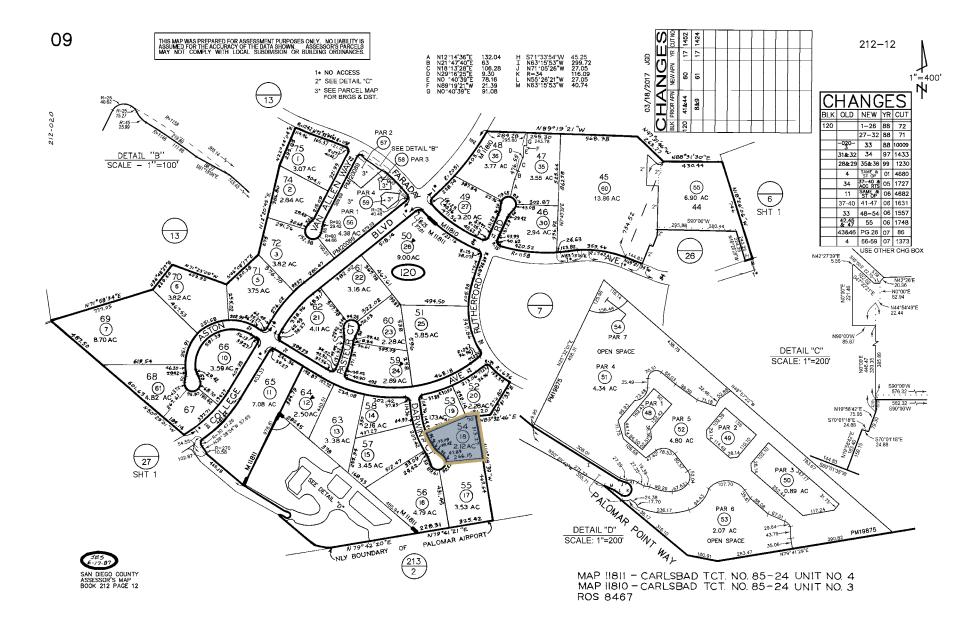

#### PARCEL MAP

2.12 ACRES OFFICE | MFG | R&D | LIFE SCIENCE LOT 54, 5936 DARWIN COURT, CARLSBAD CA