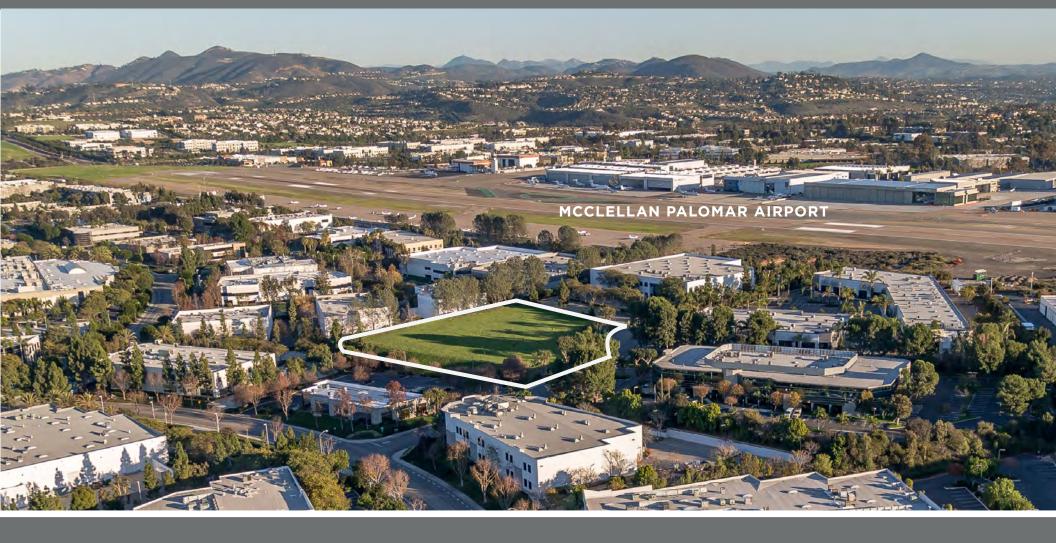

#### CARLSBAD RESEARCH CENTER DEVELOPMENT SITE AVAILABEL FOR SALE OFFICE | R&D | MFG | LIFE SCIENCE

2.12 ACRES OFFICE | MFG | R&D | LIFE SCIENCE LOT 54, 5936 DARWIN COURT, CARLSBAD CA

THE OPPORTUNITY... Cushman and Wakefield is pleased to present the opportunity to purchase Lot 54, Darwin Court. The offering provides the rare opportunity to purchase a 2.12 acre finished and graded land parcel. Lot 54, Darwin Court is located off the main thoroughfare in the master planned Carlsbad Research Center, a collection of 560 acres that caters to R&D and technology headguarters. The Research Center is located on an elevated plateau surrounded by coastal ocean views with proximity to Interstate 5 and and the Pacific Coast. This location is also within minutes of a diverse collection of retailers, restaurants, hotels, recreation and entertainment. Carlsbad Premium Outlets and Bressi Ranch offer shopping and recreation within a few miles of the property.