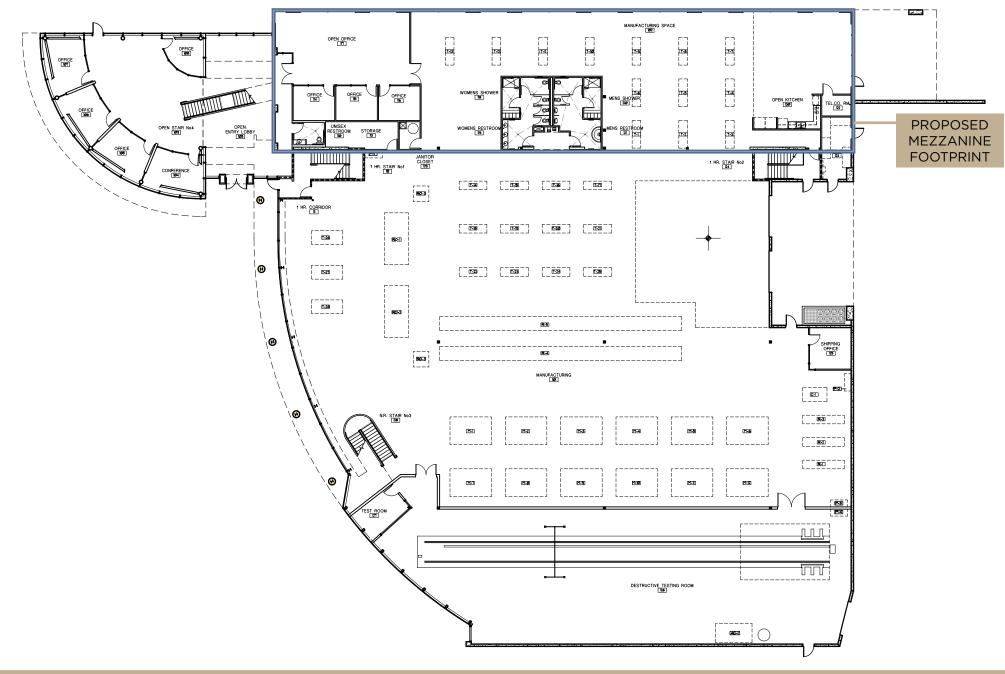

bbed to Site                                                                                   |
| ZONING                   | C-M                                                                                               |
| ALLOWED USES             | Allows a mix of Light Industrial,<br>Office, R&D, and Commercial<br>Uses (Life Sciences by Right) |



2.12 ACRES OFFICE | MFG | R&D | LIFE SCIENCE LOT 54, 5936 DARWIN COURT, CARLSBAD CA



#### PROPOSED R&D OR HQ FACILITY

#### PROPOSED BUILDING SIZE 40,033 SF .42 COVERAGE FIRST FLOOR 29,626 SF MEZZANINE 10,407 SF CLEAR HEIGHT TBD GRADE LOADING POSITIONS 2 107 (2.67/1,000 STALLS) PARKING POWER TBD ACCESS Single Private Curb Cut

2.12 ACRES OFFICE | MFG | R&D | LIFE SCIENCE LOT 54, 5936 DARWIN COURT, CARLSBAD CA

#### PROPOSED FLOOR PLAN





## PROPOSED SITE ELEVATION



EAST ELEVATION

2.12 ACRES OFFICE | MFG | R&D | LIFE SCIENCE LOT 54, 5936 DARWIN COURT, CARLSBAD CA

#### PARCEL MAP



2.12 ACRES OFFICE | MFG | R&D | LIFE SCIENCE LOT 54, 5936 DARWIN COURT, CARLSBAD CA



## INVESTMENT HIGHLIGHTS

**Rare Infill Development Opportunity:** This offering provides the opportunity to acquire the last remaining development site within the core cluster of the Carlsbad Research Center, a market that is defined by extreme barriers to entry.

**Flexible Development Options and Zoning:** Zoned C-M (Heavy Commercial), this parcel provides a developer or user flexibility, allowing for a mix of Light Industrial including Manufacturing and Warehousing, Office, R&D and Commercial Uses.

**Prized Carlsbad Research Center Location:** 5936