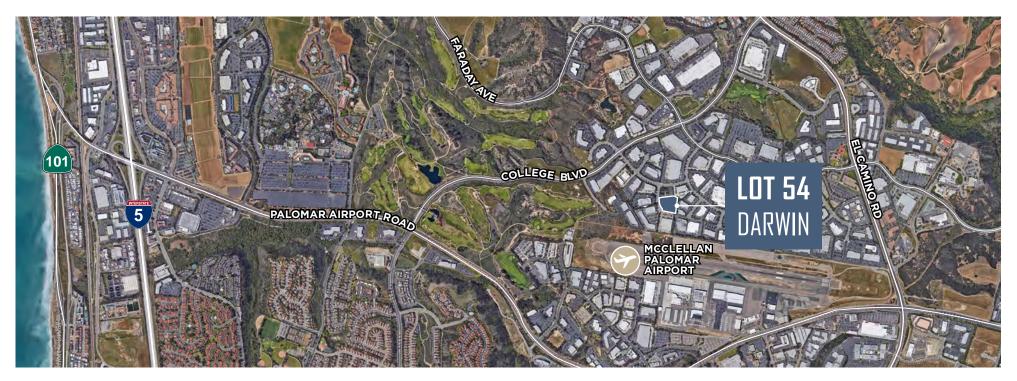

#### CARLSBAD RESEARCH CENTER DEVELOPMENT SITE AVAILABEL FOR SALE OFFICE | R&D | MFG | LIFE SCIENCE

2.12 ACRES OFFICE | MFG | R&D | LIFE SCIENCE LOT 54, 5936 DARWIN COURT, CARLSBAD CA

#### 2.12 ACRES OFFICE | MFG | R&D | LIFE SCIENCE LOT 54, 5936 DARWIN COURT, CARLSBAD CA

| SUBMARKET                | Carlsbad                                                                                          |
|--------------------------|---------------------------------------------------------------------------------------------------|
| EXISTING GROSS ACRES     | 2.12 (92,347 SF) AC                                                                               |
| ASSESSOR'S PARCEL NUMBER | 212-120-18-00                                                                                     |
| SITE CONDITION           | Finished Pad                                                                                      |
| UTILITIES                | Stubbed to Site                                                                                   |
| ZONING                   | C-M                                                                                               |
| ALLOWED USES             | Allows a mix of Light Industrial,<br>Office, R&D, and Commercial<br>Uses (Life Sciences by Right) |

2.12 ACRES OFFICE | MFG | R&D | LIFE SCIENCE LOT 54, 5936 DARWIN COURT, CARLSBAD CA

**Prized Carlsbad Research Center Location:** 5936 Darwin Ct. is situated in the coveted Carlsbad Research Center, a 560-acre master planned business park located along Carlsbad's coast and with adjacency to the Interstate-5.

THE OPPORTUNITY... Cushman and Wakefield is pleased to present the opportunity to purchase Lot 54, Darwin Court. The offering provides the rare opportunity to purchase a 2.12 acre finished and graded land parcel. Lot 54, Darwin Court is located off the main thoroughfare in the master planned Carlsbad Research Center, a collection of 560 acres that caters to R&D and technology headguarters. The Research Center is located on an elevated plateau surrounded by coastal ocean views with proximity to Interstate 5 and and the Pacific Coast. This location is also within minutes of a diverse collection of retailers, restaurants, hotels, recreation and entertainment. Carlsbad Premium Outlets and Bressi Ranch offer shopping and recreation within a few miles of the property.