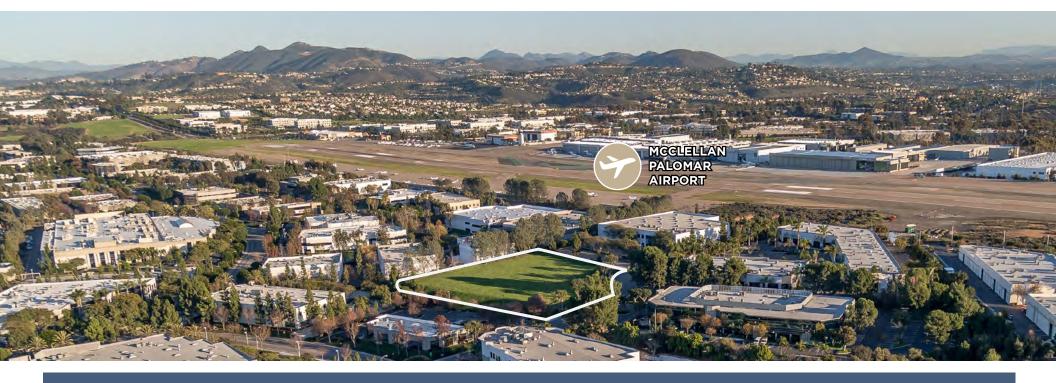

**Prized Carlsbad Research Center Location:** 5936 Darwin Ct. is situated in the coveted Carlsbad Research Center, a 560-acre master planned business park located along Carlsbad's coast and with adjacency to the Interstate-5.

THE OPPORTUNITY... Cushman and Wakefield is pleased to present the opportunity to purchase Lot 54, Darwin Court. The offering provides the rare opportunity to purchase a 2.12 acre finished and graded land parcel. Lot 54, Darwin Court is located off the main thoroughfare in the master planned Carlsbad Research Center, a collection of 560 acres that caters to R&D and technology headguarters. The Research Center is located on an elevated plateau surrounded by coastal ocean views with proximity to Interstate 5 and and the Pacific Coast. This location is also within minutes of a diverse collection of retailers, restaurants, hotels, recreation and entertainment. Carlsbad Premium Outlets and Bressi Ranch offer shopping and recreation within a few miles of the property.