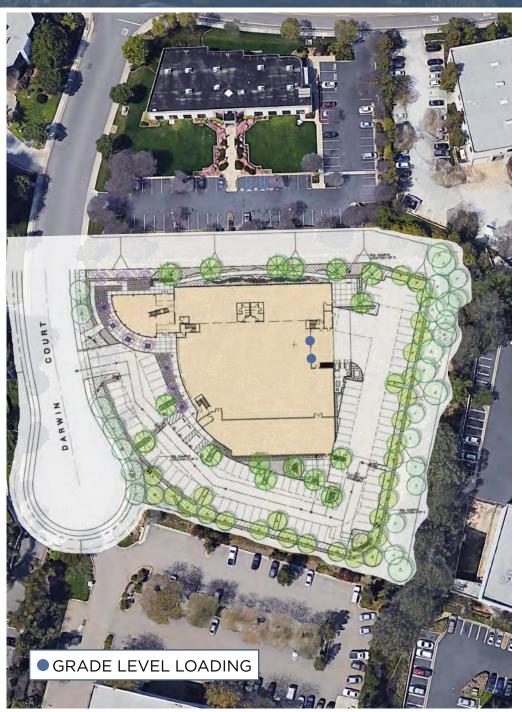

#### PROPOSED R&D OR HQ FACILITY

#### PROPOSED BUILDING SIZE 40,033 SF .42 COVERAGE FIRST FLOOR 29,626 SF MEZZANINE 10,407 SF CLEAR HEIGHT TBD GRADE LOADING POSITIONS 2 107 (2.67/1,000 STALLS) PARKING POWER TBD ACCESS Single Private Curb Cut

**Ideal Life Science or Corporate Headquarters Development:** This lot provides the ideal location for a Corporate Headquarters or Life Science Headquarters space, providing loading capability, flexible parking ratios, and private frontage on cul-de-sac. The current site plan provides excellent glass line and a high-image presence.