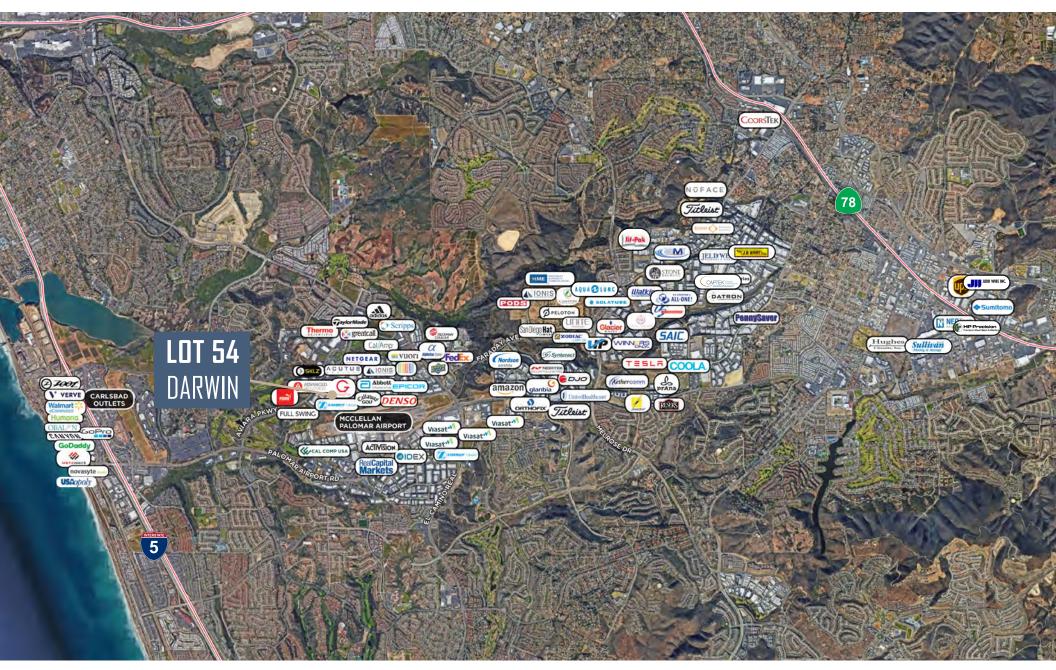

#### NORTH SAN DIEGO CORPORATE OCCUPIERS

**Located in the Vibrant Carlsbad Market:** Carlsbad is home to North San Diego's largest Life Science cluster and is one of the densest corporate clusters in the County, with industries including Life Science, Clean-tech, Telecomm, Med-tech, High-tech, Defense, Actions Sports, and Golf.