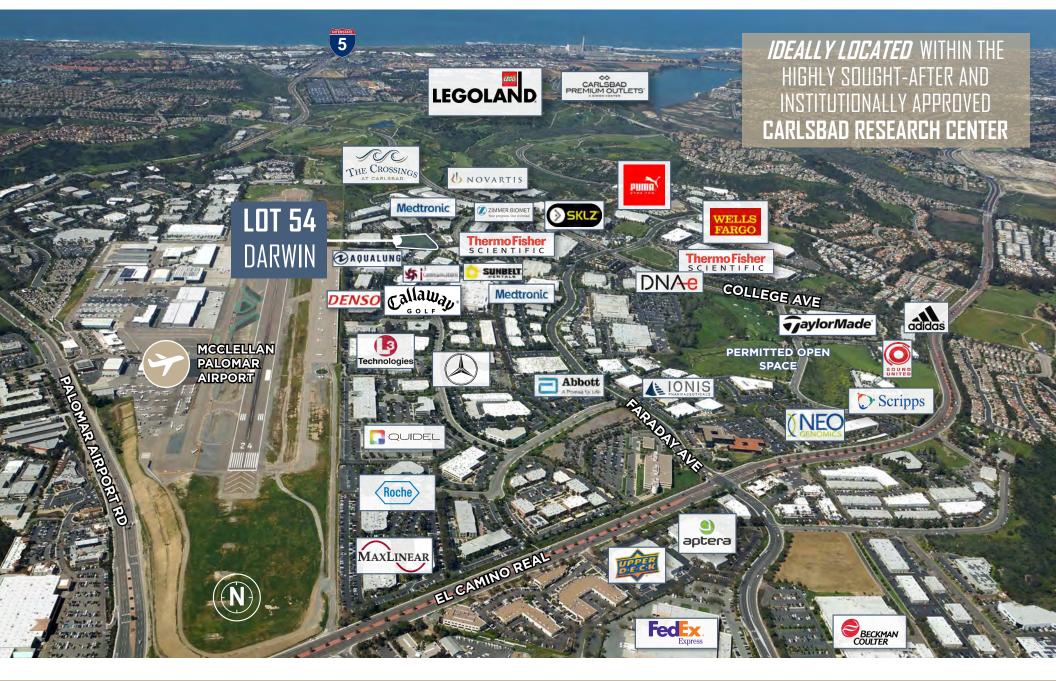

#### **NEARBY CORPORATE OCCUPIERS**

2.12 ACRES OFFICE | MFG | R&D | LIFE SCIENCE LOT 54, 5936 DARWIN COURT, CARLSBAD CA

**Prized Carlsbad Research Center Location:** 5936 Darwin Ct. is situated in the coveted Carlsbad Research Center, a 560-acre master planned business park located along Carlsbad's coast and with adjacency to the Interstate-5.

**Located in the Vibrant Carlsbad Market:** Carlsbad is home to North San Diego's largest Life Science cluster and is one of the densest corporate clusters in the County, with industries including Life Science, Clean-tech, Telecomm, Med-tech, High-tech, Defense, Actions Sports, and Golf.