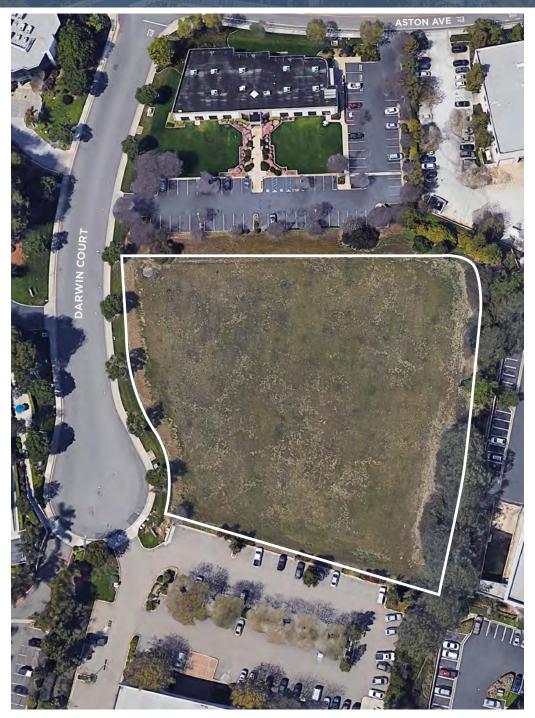

#### PARCEL MAP

2.12 ACRES OFFICE | MFG | R&D | LIFE SCIENCE LOT 54, 5936 DARWIN COURT, CARLSBAD CA