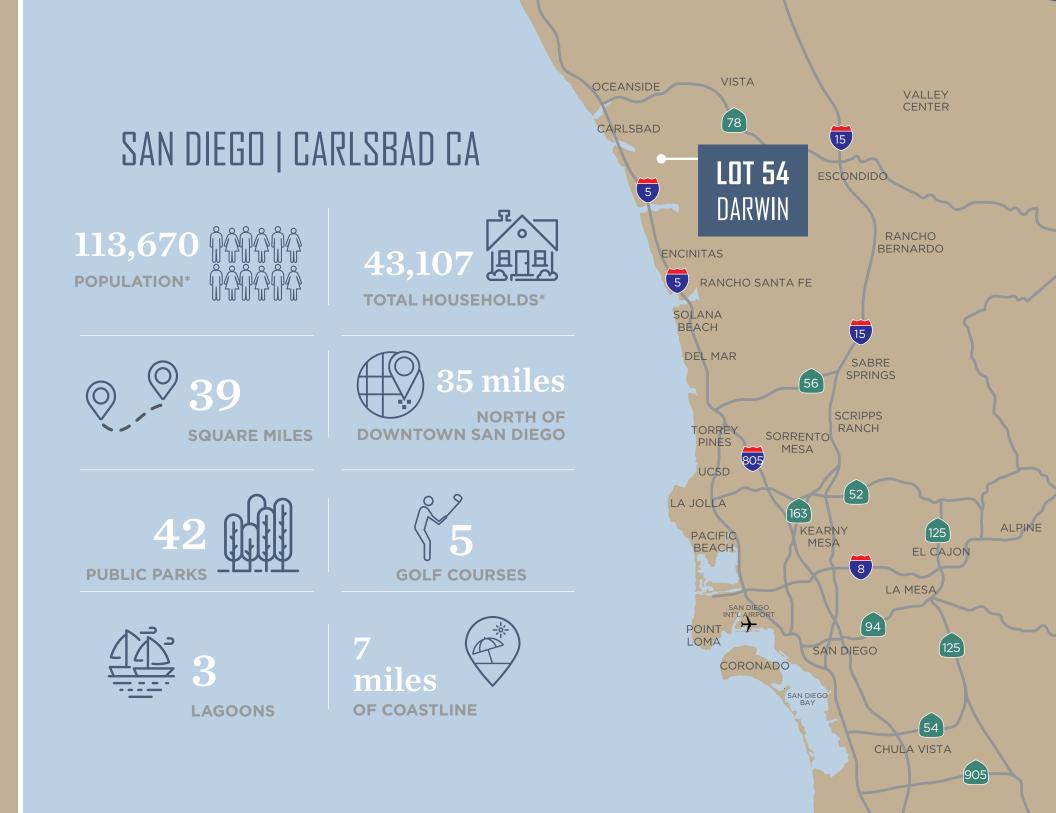

**Prized Carlsbad Research Center Location:** 5936 Darwin Ct. is situated in the coveted Carlsbad Research Center, a 560-acre master planned business park located along Carlsbad's coast and with adjacency to the Interstate-5.