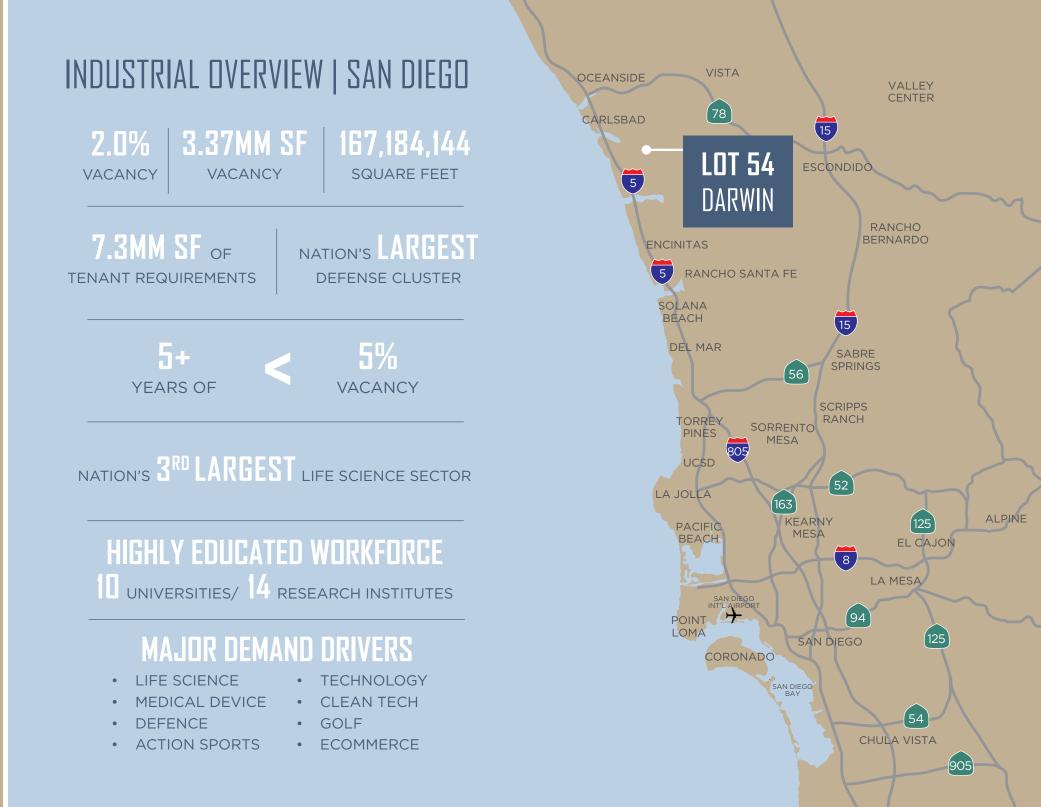

**Located in the Vibrant Carlsbad Market:** Carlsbad is home to North San Diego's largest Life Science cluster and is one of the densest corporate clusters in the County, with industries including Life Science, Clean-tech, Telecomm, Med-tech, High-tech, Defense, Actions Sports, and Golf.