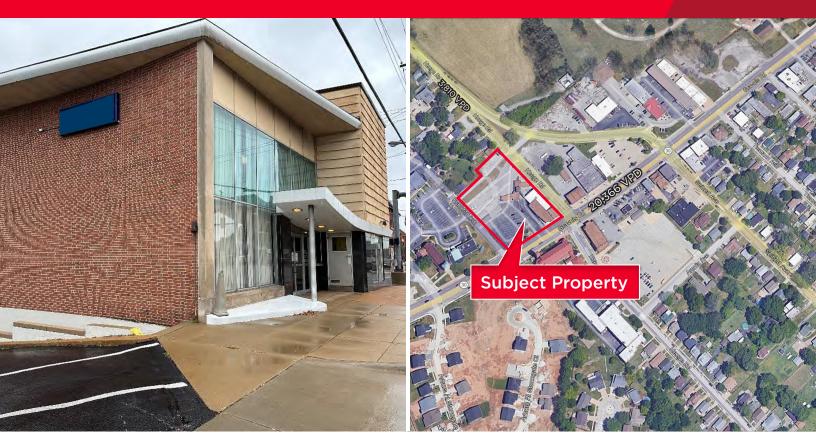

# CUSHMAN & WAKEFIELD

FOR SALE 8301 Gravois Rd Affton, MO 63123

## Former Bank Branch | 8301 Gravois Rd Sale Price: <del>\$1,225,000</del> \$560,000

- Ideal Redevelopment Site
- Building SF: Approximately 20,400 SF, 3-Story building with attached drive-thru lanes
- Site Acreage: 2.01 +/- Acres
- Zoning: Unincorporated St. Louis County C-2 Shopping District
- Includes Parcel # 25H141456 (8301 Gravois Rd)