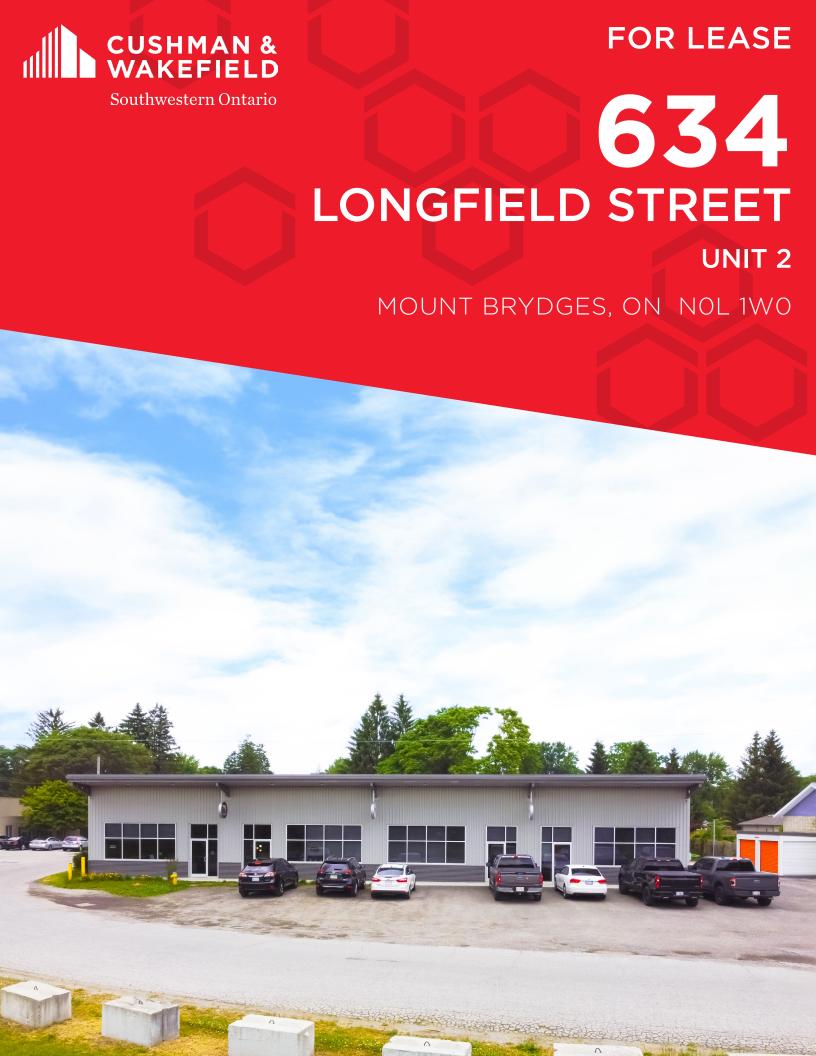

## PROPERTY DETAILS

Well-appointed professional space available for lease in Mt. Brydges. Unit includes modern professional office space, along with two 8x8 grade-level loading doors, a kitchenette, and one en-suite accessible washroom.

- Zoning: C1 General Commercial
- Gross lease rate includes taxes, maintenance and insurance, gas and water
- · Tenants responsible for utilities and janitorial
- Outside storage unit available at an additional cost