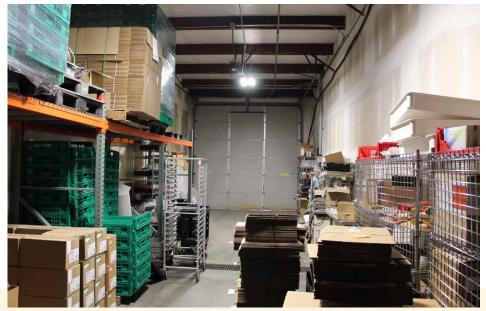

| 940 SF                  |
| Overhead Doors:  | Four (4) 12' x 12'      |
| Site Area:       | 1.71 Acres              |
| Year Built:      | 1981                    |
| Zoning:          | GI - General Industrial |
|                  |                         |

#### **AVAILABILITY**

|                 | SF        | Price      | Available   |
|-----------------|-----------|------------|-------------|
| Suite 200       | 9,660 SF  | \$9.50/PSF | Immediately |
| Suite 200 - 300 | 11,160 SF | \$9.50/PSF | Immediately |



### **FLOOR PLAN**



| SUITE     | SF        | PRICE/SF  | AVAILABLE   |
|-----------|-----------|-----------|-------------|
| 200       | 9,660 SF  | \$9.50/SF | IMMEDIATELY |
| 200 - 300 | 11,160 SF | \$9.50/SF | IMMEDIATELY |







#### **PROPERTY PHOTOS**









#### TRADE MAP





# **4910 F STREET**



#### CONTACT

ANDREW BENNETT Senior Associate, Industiral Specialist +1 402 548 4062 andrew.bennett@lundco.com

Independently Owned and Operated / A Member of the Cushman & Wakefield Alliance

©2025 Cushman & Wakefield. All rights reserved. The information contained in this communication is strictly confidential. This information has been obtained from sources believed to be reliable but has not been verified. NO WARRANTY OR REPRESENTATION, EXPRESS OR IMPLIED, IS MADE AS TO THE CONDITION OF THE PROPERTY (OR PROPERTIES) REFERENCED HEREIN OR AS TO THE ACCURACY OR COMPLETENESS OF THE INFORMATION CONTAINED HEREIN, AND SAME IS SUBMITTED SUBJECT TO ERRORS, OMISSIONS, CHANGE OF PRICE, RENTAL OR OTHER CONDITIONS, WITHDRAWAL WITHOUT NOTICE, AND TO ANY SP