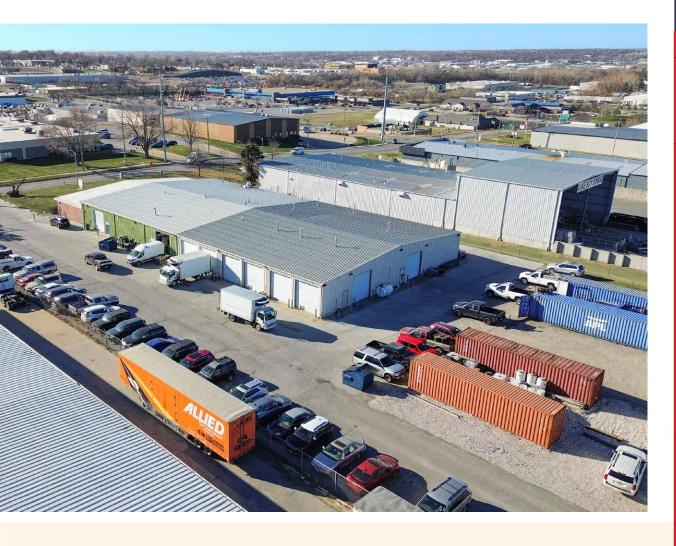

0 SF                |
| Office Area:     | 940 SF                  |
| Overhead Doors:  | Four (4) 12' x 12'      |
| Site Area:       | 1.71 Acres              |
| Year Built:      | 1981                    |
| Zoning:          | GI - General Industrial |
|                  |                         |

#### **AVAILABILITY**

|                 | SF        | Price      | Available   |
|-----------------|-----------|------------|-------------|
| Suite 200       | 9,660 SF  | \$9.50/PSF | Immediately |
| Suite 200 - 300 | 11,160 SF | \$9.50/PSF | Immediately |



### **FLOOR PLAN**



| SUITE     | SF        | PRICE/SF  | AVAILABLE   |
|-----------|-----------|-----------|-------------|
| 200       | 9,660 SF  | \$9.50/SF | IMMEDIATELY |
| 200 - 300 | 11,160 SF | \$9.50/SF | IMMEDIATELY |







#### **PROPERTY PHOTOS**









#### TRADE MAP





# **4910 F STREET**



#### CONTACT

ANDREW BENNETT Senior Associate, Industiral Specialist +1 402 548 4062 andrew.bennett@lundco.com

Independently Owned and Operated / A Member of the Cushman & Wakefield Alliance

©2025 Cushman & Wakefield. All rights reserved. The information contained in this communication is strictly confidential. This information has been obtained from sources believed to be reliable but has not been verified. NO WARRANTY OR REPRESENTATION, EXPRESS OR IMPLIED, IS MADE AS TO THE CONDITION OF THE PROPERTY (OR PROPERTIES) REFERENCED HEREIN OR AS TO THE ACCURACY OR COMPLETENESS OF THE INFORMATION CONTAINED HEREIN, AND SAME IS SUBMITTED SUBJECT TO ERRORS, OMISSIONS, CHANGE OF PRICE, RENTAL OR OTHER CONDITIONS, WITH