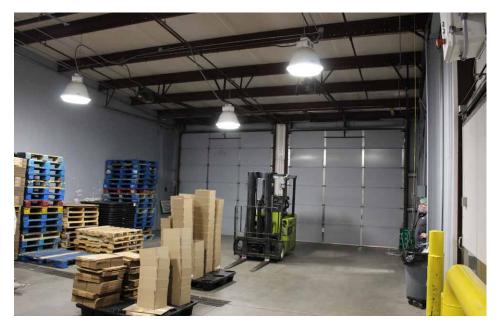

Area:     | 940 SF                  |
| Overhead Doors:  | Four (4) 12' x 12'      |
| Site Area:       | 1.71 Acres              |
| Year Built:      | 1981                    |
| Zoning:          | GI - General Industrial |
|                  |                         |

#### **AVAILABILITY**

|                 | SF        | Price      | Available   |
|-----------------|-----------|------------|-------------|
| Suite 200       | 9,660 SF  | \$9.50/PSF | Immediately |
| Suite 200 - 300 | 11,160 SF | \$9.50/PSF | Immediately |



### **FLOOR PLAN**



| SUITE     | SF        | PRICE/SF  | AVAILABLE   |
|-----------|-----------|-----------|-------------|
| 200       | 9,660 SF  | \$9.50/SF | IMMEDIATELY |
| 200 - 300 | 11,160 SF | \$9.50/SF | IMMEDIATELY |







#### **PROPERTY PHOTOS**









#### TRADE MAP





# **4910 F STREET**



#### CONTACT

ANDREW BENNETT Senior Associate, Industiral Specialist +1 402 548 4062 andrew.bennett@lundco.com

Independently Owned and Operated / A Member of the Cushman & Wakefield Alliance

©2025 Cushman & Wakefield. All rights reserved. The information contained in this communication is strictly confidential. This information has been obtained from sources believed to be reliable but has not been verified. NO WARRANTY OR REPRESENTATION, EXPRESS OR IMPLIED, IS MADE AS TO THE CONDITION OF THE PROPERTY (OR PROPERTIES) REFERENCED HEREIN OR AS TO THE ACCURACY OR COMPLETENESS OF THE INFORMATION CONTAINED HEREIN, AND SAME IS SUBMITTED SUBJECT TO ERRORS, OMISSIONS, CHANGE OF PRICE, RENTAL OR OTHER CONDITIONS, WITHDRAWAL WITHOUT NOTICE, AND TO