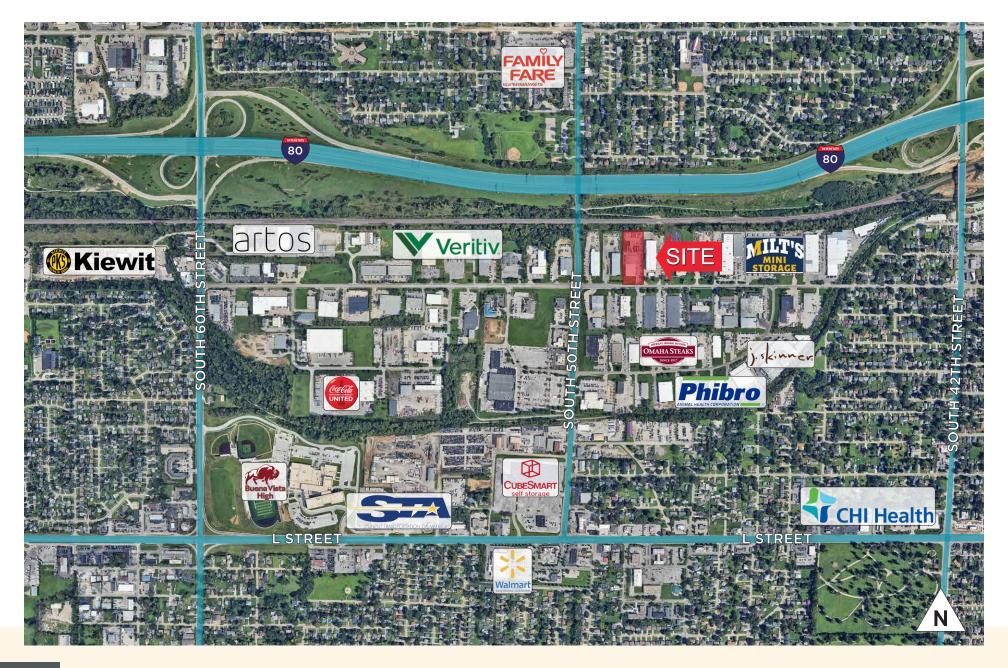

|
| Overhead Doors:  | Four (4) 12' x 12'      |
| Site Area:       | 1.71 Acres              |
| Year Built:      | 1981                    |
| Zoning:          | GI - General Industrial |
|                  |                         |

#### **AVAILABILITY**

|                 | SF        | Price      | Available   |
|-----------------|-----------|------------|-------------|
| Suite 200       | 9,660 SF  | \$9.50/PSF | Immediately |
| Suite 200 - 300 | 11,160 SF | \$9.50/PSF | Immediately |



### **FLOOR PLAN**



| SUITE     | SF        | PRICE/SF  | AVAILABLE   |
|-----------|-----------|-----------|-------------|
| 200       | 9,660 SF  | \$9.50/SF | IMMEDIATELY |
| 200 - 300 | 11,160 SF | \$9.50/SF | IMMEDIATELY |







#### **PROPERTY PHOTOS**









#### TRADE MAP





# **4910 F STREET**



#### CONTACT

ANDREW BENNETT Senior Associate, Industiral Specialist +1 402 548 4062 andrew.bennett@lundco.com

Independently Owned and Operated / A Member of the Cushman & Wakefield Alliance

©2025 Cushman & Wakefield. All rights reserved. The information contained in this communication is strictly confidential. This information has been obtained from sources believed to be reliable but has not been verified. NO WARRANTY OR REPRESENTATION, EXPRESS OR IMPLIED, IS MADE AS TO THE CONDITION OF THE PROPERTY (OR PROPERTIES) REFERENCED HEREIN OR AS TO THE ACCURACY OR COMPLETENESS OF THE INFORMATION CONTAINED HEREIN, AND SAME IS SUBMITTED SUBJECT TO ERRORS, OMISSIONS, CHANGE OF PRICE, RENTAL OR OTHER CONDITIONS, WITHDRAWAL WITHOUT NOTICE, AND TO ANY SPECIAL LISTING COND