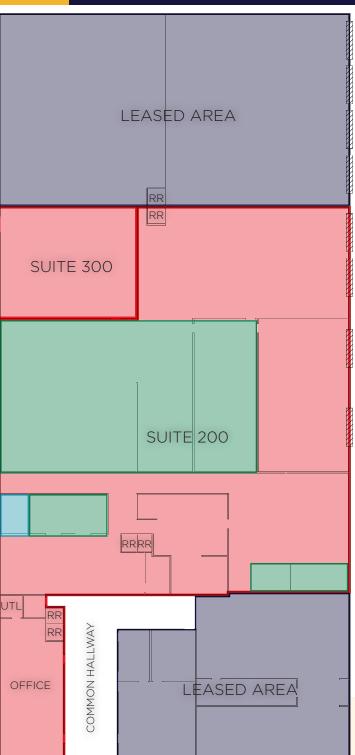

#### **AVAILABILITY**

|                 | SF        | Price      | Available   |
|-----------------|-----------|------------|-------------|
| Suite 200       | 9,660 SF  | \$9.50/PSF | Immediately |
| Suite 200 - 300 | 11,160 SF | \$9.50/PSF | Immediately |

### **FLOOR PLAN**

| SUITE     | SF        | PRICE/SF  | AVAILABLE   |
|-----------|-----------|-----------|-------------|
| 200       | 9,660 SF  | \$9.50/SF | IMMEDIATELY |
| 200 - 300 | 11,160 SF | \$9.50/SF | IMMEDIATELY |