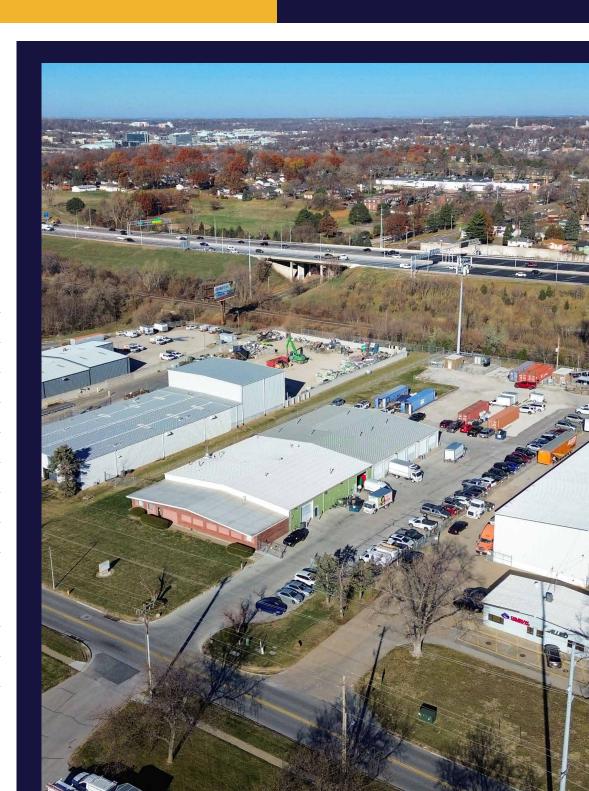

nal warehouse space.

| Building Size:   | 21,000 SF               |
|------------------|-------------------------|
| Space Available: | 9,660 - 11,160 SF       |
| Lease Rate:      | \$9.50/PSF NNN          |
| Warehouse Area:  | 8,720 SF                |
| Office Area:     | 940 SF                  |
| Overhead Doors:  | Four (4) 12' x 12'      |
| Site Area:       | 1.71 Acres              |
| Year Built:      | 1981                    |
| Zoning:          | GI - General Industrial |
|                  |                         |

#### **AVAILABILITY**

|                 | SF        | Price      | Available   |
|-----------------|-----------|------------|-------------|
| Suite 200       | 9,660 SF  | \$9.50/PSF | Immediately |
| Suite 200 - 300 | 11,160 SF | \$9.50/PSF | Immediately |



### **FLOOR PLAN**



| SUITE     | SF        | PRICE/SF  | AVAILABLE   |
|-----------|-----------|-----------|-------------|
| 200       | 9,660 SF  | \$9.50/SF | IMMEDIATELY |
| 200 - 300 | 11,160 SF | \$9.50/SF | IMMEDIATELY |







#### **PROPERTY PHOTOS**









#### TRADE MAP





# **4910 F STREET**



#### CONTACT

ANDREW BENNETT Senior Associate, Industiral Specialist +1 402 548 4062 andrew.bennett@lundco.com

Independently Owned and Operated / A Member of the Cushman & Wakefield Alliance

©2025 Cushman & Wakefield. All rights reserved. The information contained in this communication is strictly confidential. This information has been obtained from sources believed to be reliable but has not been verified. NO WARRANTY OR REPRESENTATION, EXPRESS OR IMPLIED, IS MADE AS TO THE C