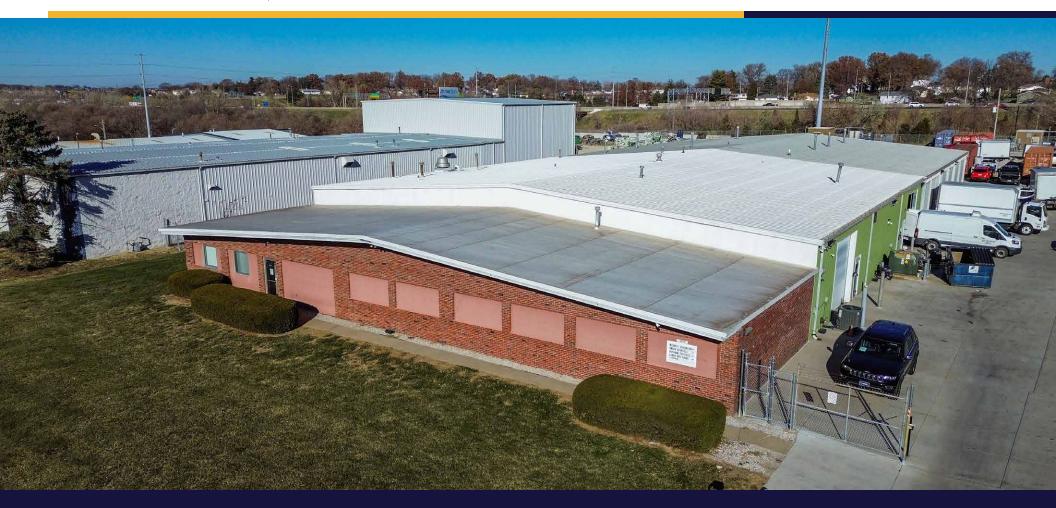

Doors:  | Four (4) 12' x 12'      |
| Site Area:       | 1.71 Acres              |
| Year Built:      | 1981                    |
| Zoning:          | GI - General Industrial |
|                  |                         |

#### **AVAILABILITY**

|                 | SF        | Price      | Available   |
|-----------------|-----------|------------|-------------|
| Suite 200       | 9,660 SF  | \$9.50/PSF | Immediately |
| Suite 200 - 300 | 11,160 SF | \$9.50/PSF | Immediately |



### **FLOOR PLAN**



| SUITE     | SF        | PRICE/SF  | AVAILABLE   |
|-----------|-----------|-----------|-------------|
| 200       | 9,660 SF  | \$9.50/SF | IMMEDIATELY |
| 200 - 300 | 11,160 SF | \$9.50/SF | IMMEDIATELY |







#### **PROPERTY PHOTOS**









#### TRADE MAP





# **4910 F STREET**



#### CONTACT

ANDREW BENNETT Senior Associate, Industiral Specialist +1 402 548 4062 andrew.bennett@lundco.com

Independently Owned and Operated / A Member of the Cushman & Wakefield Alliance

©2025 Cushman & Wakefield. All rights reserved. The information contained in this communication is strictly confidential. This information has been obtained from sources believed to be reliable but has not been verified. NO WARRANTY OR REPRESENTATION, EXPRESS OR IMPLIED, IS MADE AS TO THE CONDITION OF THE PROPERTY (OR PROPERTIES) REFERENCED HEREIN OR AS TO THE ACCURACY OR COMPLETENESS OF THE INFORMATION CONTAINED HEREIN, AND SAME IS SUBMITTED SUBJECT TO ERRORS, OMISSIONS, CHANGE OF PRICE, RENTAL OR OTHER CONDITIONS, WITHDRAWAL WITHOUT NOTICE, AND TO ANY SPECIAL LISTING CONDITIONS IMPOSED BY THE PRO