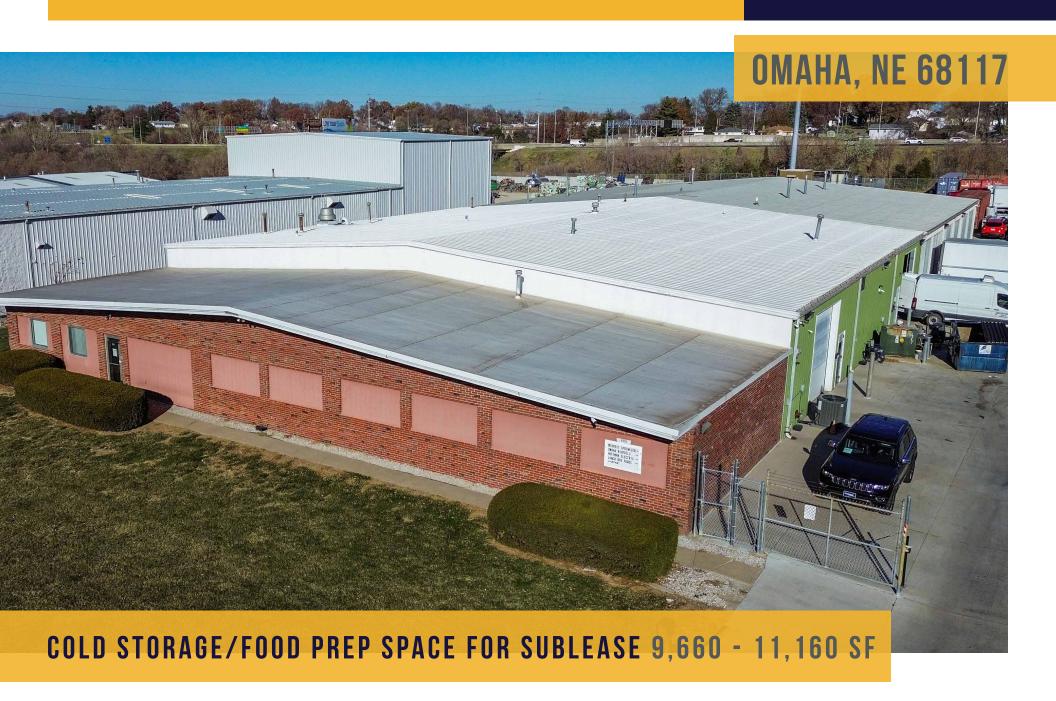

## **4910 F STREET**

## PROPERTY HIGHLIGHTS

Cold storage/food prep space for sublease along the F Street industrial corridor in Central Omaha.

Opportunity to lease 9,660 SF with dedicated cooler and freezer space. Ability to add 1,500 SF of additional warehouse space.

| Building Size:   | 21,000 SF               |
|------------------|-------------------------|
| Space Available: | 9,660 - 11,160 SF       |
| Lease Rate:      | \$9.50/PSF NNN          |
| Warehouse Area:  | 8,720 SF                |
| Office Area:     | 940 SF                  |
| Overhead Doors:  | Four (4) 12' x 12'      |
| Site Area:       | 1.71 Acres              |
| Year Built:      | 1981                    |
| Zoning:          | GI - General Industrial |
|                  |                         |