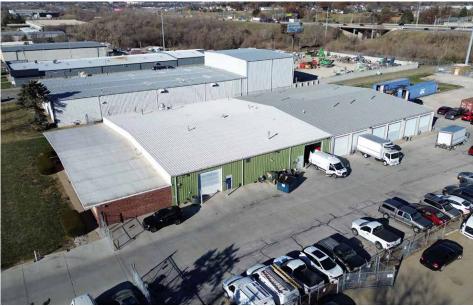

rea:     | 940 SF                  |
| Overhead Doors:  | Four (4) 12' x 12'      |
| Site Area:       | 1.71 Acres              |
| Year Built:      | 1981                    |
| Zoning:          | GI - General Industrial |
|                  |                         |

#### **AVAILABILITY**

|                 | SF        | Price      | Available   |
|-----------------|-----------|------------|-------------|
| Suite 200       | 9,660 SF  | \$9.50/PSF | Immediately |
| Suite 200 - 300 | 11,160 SF | \$9.50/PSF | Immediately |



### **FLOOR PLAN**



| SUITE     | SF        | PRICE/SF  | AVAILABLE   |
|-----------|-----------|-----------|-------------|
| 200       | 9,660 SF  | \$9.50/SF | IMMEDIATELY |
| 200 - 300 | 11,160 SF | \$9.50/SF | IMMEDIATELY |







#### **PROPERTY PHOTOS**









#### TRADE MAP





# **4910 F STREET**



#### CONTACT

ANDREW BENNETT Senior Associate, Industiral Specialist +1 402 548 4062 andrew.bennett@lundco.com

Independently Owned and Operated / A Member of the Cushman & Wakefield Alliance

©2025 Cushman & Wakefield. All rights reserved. The information contained in this communication is strictly confidential. This information has been obtained from sources believed to be reliable but has not been verified. NO WARRANTY OR REPRESENTATION, EXPRESS OR IMPLIED, IS MADE AS TO THE CONDITION OF THE PROPERTY (OR PROPERTIES) REFERENCED HEREIN OR AS TO THE ACCURACY OR COMPLETENESS OF THE INFORMATION CONTAINED HEREIN, AND SAME IS SUBMITTED SUBJECT TO ERRORS, OMISSIONS, CHANGE OF PRICE, RENTAL OR OTHER CONDITIONS, WITHDRAWAL WITHOUT NOTICE, AND TO AN