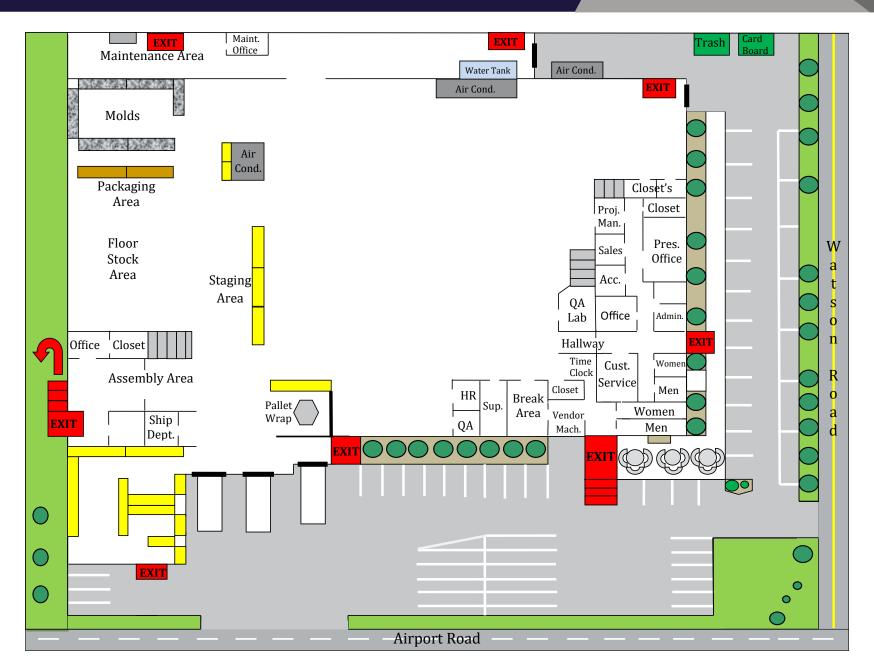

#### **PROPERTY HIGHLIGHTS**

Available Space:  $\pm 29,898 \text{ SF}$ Lease Expiration: 4/30/2029

- Fully Conditioned Manufacturing Building
- Three (3) Dock High Doors

- One (1) Drive-In Door
- Heavy Power Available
- 18' Ceiling Height