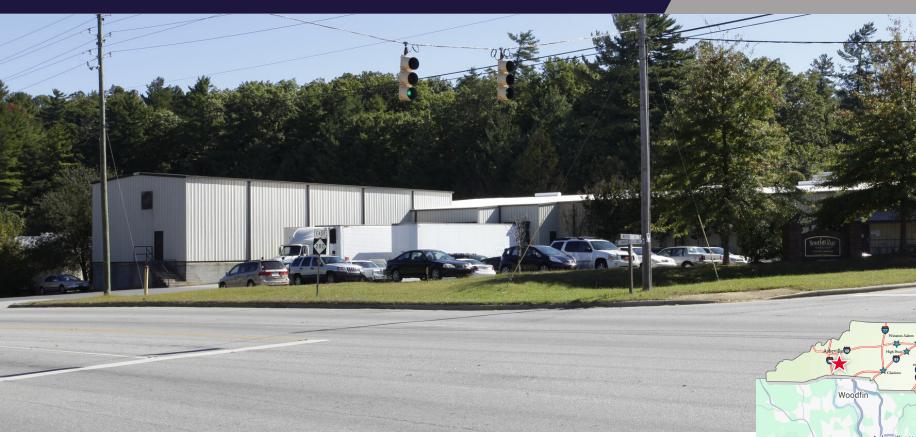

### 199 AIRPORT ROAD

Arden, NC 28704

# **±29,898 SF**AVAILABLE FOR SUBLEASE

#### **PROPERTY HIGHLIGHTS**

Available Space:  $\pm 29,898 \text{ SF}$ Lease Expiration: 4/30/2029

- Fully Conditioned Manufacturing Building
- Three (3) Dock High Doors

- One (1) Drive-In Door
- Heavy Power Available
- 18' Ceiling Height