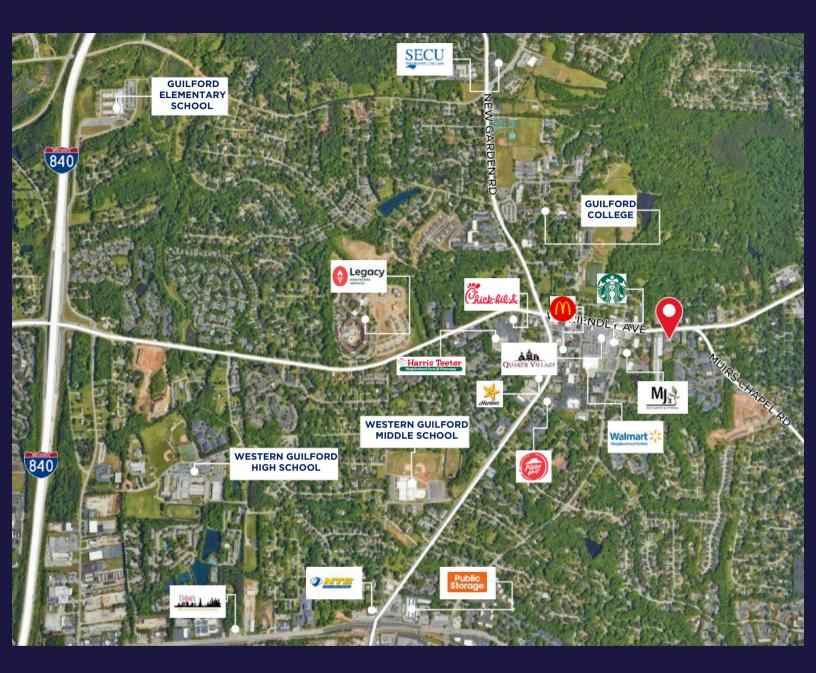

### **AMENITIES MAP**

- PTI Airport 5.7 Miles
- Greensboro Science Center 5.1 Miles
- Greensboro Complex 4.5 Miles
- . Tanger Family Bicentennial Garden 2.9 Miles
- Harris Teeter .6 Miles
- McDonalds .4 Miles

- Breakout Games 2.9 Miles
- Cracker Barrel Old Country Store 3.3 Miles
- Extreme Training Equipment 2.2 Miles
- Costco Wholesale 2.7 Miles
- Hardees .5 Miles
- Starbucks .2 Miles