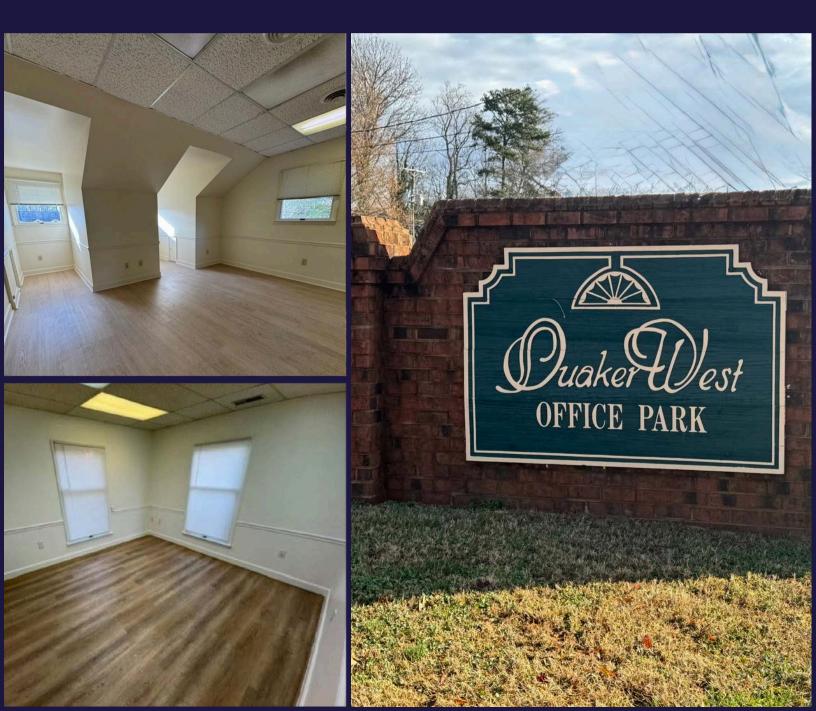

## **PROPERTY HIGHLIGHTS**

3 separate office condos available, each ±2,500 RSF

Prominent signage fronting W Friendly Ave

Various floorplans to choose from, including second level finished area accessible via staircase

Convenient to large retail stores, restaurants, and other popular amenities

Ample parking with direct access to the office space

Located along W Friendly Ave, minutes from I-840 and other major thoroughfares