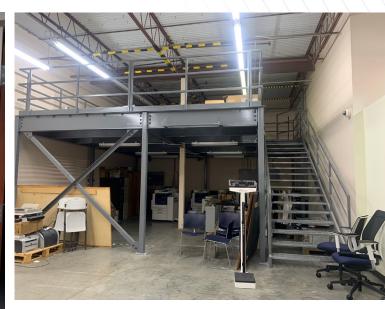

# PRAIRIE VIEW BUSINESS CENTER

Kansas City, MO 64153



#### 8,912 SF Available





### HIGHLIGHTS

- 8,912 SF Available November 1, 2025.
- Great opportunity for office or flex space.
- Current configuration includes office space in addition to a warehouse area with dock door and mezzanine.
- \$16.50 per SF gross. Utilities and janitorial paid by Tenant.
- Property is fully sprinkled and includes ample parking.
- Signage opportunity on building.
- Great Access from I-29 and within close proximity to great shopping and dining opportunities.
- Moments from Kansas City International Airport





## **PROPERTY PHOTOS**



















**FLOOR PLAN** 









#### **CONTACT INFO**

Marty Gilchrist, CCIM Senior Associate +1 816 216 5655 marty.gilchrist@cushwake.com



cushmanwakefield.com

©2024 Cushman & Wakefield. All rights reserved. The material in this presentation has been prepared solely for information purposes, and is strictly confidential. Any disclosure, use, copying or circulation of this presentation (or the information contained within it) is strictly prohibited, unless you have obtained Cushman & Wakefield's prior written consent. The views expressed in this presentation are the views of the author and do not necessarily reflect the views of Cushman & Wakefield. Neither this presentation are the views of the author and do not necessarily reflect the views of Cushman & Wakefield. Neither this pr