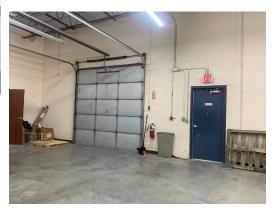

# PRAIRIE VIEW BUSINESS CENTER

Kansas City, MO 64153



#### 8,912 SF Available





### HIGHLIGHTS

- 8,912 SF Available November 1, 2025.
- Great opportunity for office or flex space.
- Current configuration includes office space in addition to a warehouse area with dock door and mezzanine.
- \$16.50 per SF gross. Utilities and janitorial paid by Tenant.
- Property is fully sprinkled and includes ample parking.
- Signage opportunity on building.
- Great Access from I-29 and within close proximity to great shopping and dining opportunities.
- Moments from Kansas City International Airport





## **PROPERTY PHOTOS**



















**FLOOR PLAN** 









#### **CONTACT INFO**

Marty Gilchrist, CCIM Senior Associate +1 816 216 5655 marty.gilchrist@cushwake.com



cushmanwakefield.com

©2024 Cushman & Wakefield. All rights reserved. The material in this presentation has been prepared solely for information purposes, and is strictly confidential. Any disclosure, use, copying or circulation of this presentation (or the information contained within it) is strictly prohibited, unless you have obtained Cushman & Wakefield's prior written consent. The views expressed in this presentation are the views of the author and do not necessarily reflect the views of Cushman & Wakefield. Neither this presentation are the views of the author and do not necessarily reflect the views of Cushman & Wakefield. Neither this presenta