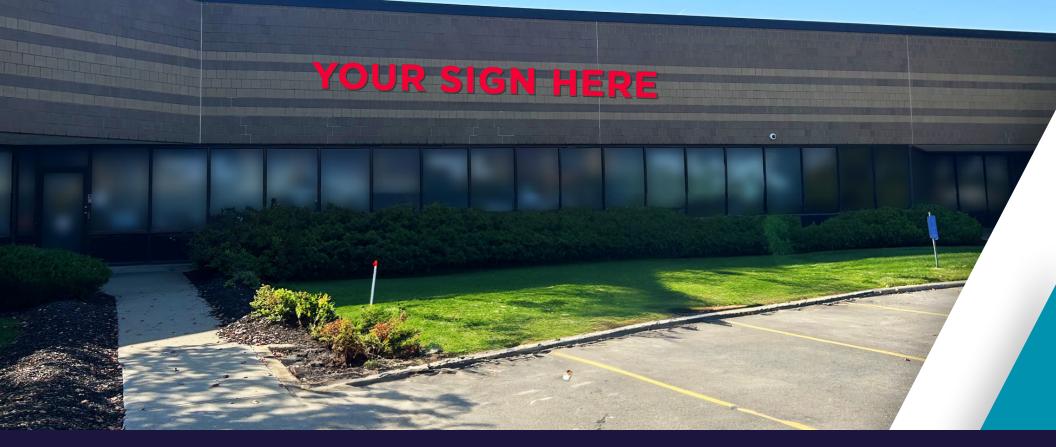

### HIGHLIGHTS

- 8,912 SF Available November 1, 2025.
- Great opportunity for office or flex space.
- Current configuration includes office space in addition to a warehouse area with dock door and mezzanine.
- \$16.50 per SF gross. Utilities and janitorial paid by Tenant.
- Property is fully sprinkled and includes ample parking.
- Signage opportunity on building.
- Great Access from I-29 and within close proximity to great shopping and dining opportunities.
- Moments from Kansas City International Airport

## **PROPERTY PHOTOS**

**FLOOR PLAN** 