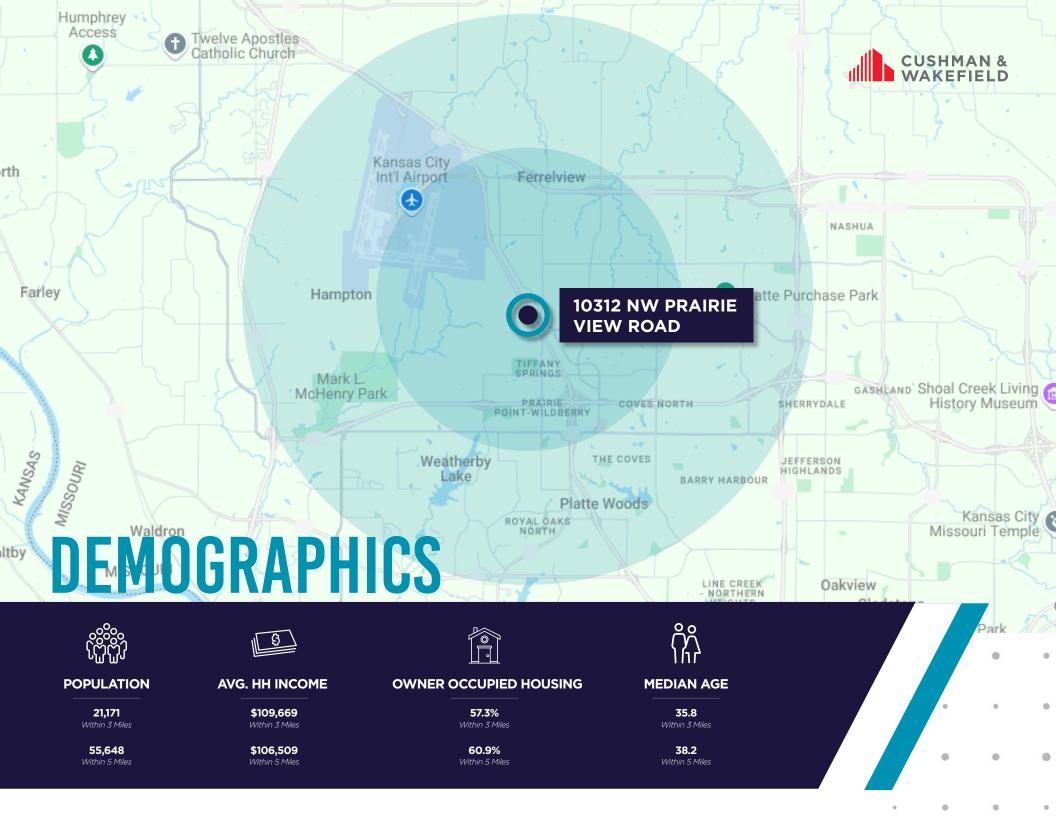

# PRAIRIE VIEW BUSINESS CENTER

Kansas City, MO 64153



#### 8,912 SF Available





### HIGHLIGHTS

- 8,912 SF Available November 1, 2025.
- Great opportunity for office or flex space.
- Current configuration includes office space in addition to a warehouse area with dock door and mezzanine.
- \$16.50 per SF gross. Utilities and janitorial paid by Tenant.
- Property is fully sprinkled and includes ample parking.
- Signage opportunity on building.
- Great Access from I-29 and within close proximity to great shopping and dining opportunities.
- Moments from Kansas City International Airport





## **PROPERTY PHOTOS**



















**FLOOR PLAN** 









#### **CONTACT INFO**

Marty Gilchrist, CCIM Senior Associate +1 816 216 5655 marty.gilchrist@cushwake.com



cushmanwakefield.com

©2024 Cushman & Wakefield. All rights reserved. The material in this presentation has been prepared solely for information purposes, and is strictly confidential. Any disclosure, use, copying or circulation of this presentation (or the information contained within it) is strictly prohibited, unless you have obtained Cushman & Wakefield's prior written consent. The views expressed in this presentation are the views of the author and do not necessarily reflect the views of Cushman & Wakefield. Neither this presentation are the views of the author and do not necessarily reflect the views of Cushman & Wakefield. Neither this presentation