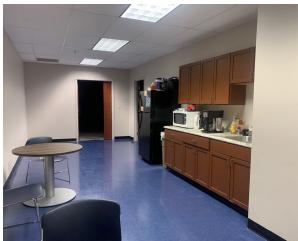

# PRAIRIE VIEW BUSINESS CENTER

Kansas City, MO 64153



#### 8,912 SF Available





### HIGHLIGHTS

- 8,912 SF Available November 1, 2025.
- Great opportunity for office or flex space.
- Current configuration includes office space in addition to a warehouse area with dock door and mezzanine.
- \$16.50 per SF gross. Utilities and janitorial paid by Tenant.
- Property is fully sprinkled and includes ample parking.
- Signage opportunity on building.
- Great Access from I-29 and within close proximity to great shopping and dining opportunities.
- Moments from Kansas City International Airport





## **PROPERTY PHOTOS**



















**FLOOR PLAN** 









#### **CONTACT INFO**

Marty Gilchrist, CCIM Senior Associate +1 816 216 5655 marty.gilchrist@cushwake.com



cushmanwakefield.com

©2024 Cushman & Wakefield. All rights reserved. The material in this presentation has been prepared solely for information purposes, and is strictly confidential. Any disclosure, use, copying or circulation of this presentation (or the information contained within it) is strictly prohibited, unless you have obtained Cushman & Wakefield's prior written consent. The views expressed in this presentation are the views of the author and do not necessarily reflect the views of Cushman & Wakefield. Neither this presentation are the views of the author and do not necessarily reflect the views of Cushman & Wakefield. Neither this