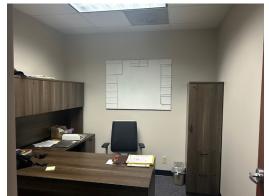

# PRAIRIE VIEW BUSINESS CENTER

Kansas City, MO 64153



#### 8,912 SF Available





### HIGHLIGHTS

- 8,912 SF Available November 1, 2025.
- Great opportunity for office or flex space.
- Current configuration includes office space in addition to a warehouse area with dock door and mezzanine.
- \$16.50 per SF gross. Utilities and janitorial paid by Tenant.
- Property is fully sprinkled and includes ample parking.
- Signage opportunity on building.
- Great Access from I-29 and within close proximity to great shopping and dining opportunities.
- Moments from Kansas City International Airport





## **PROPERTY PHOTOS**



















**FLOOR PLAN** 









#### **CONTACT INFO**

Marty Gilchrist, CCIM Senior Associate +1 816 216 5655 marty.gilchrist@cushwake.com



cushmanwakefield.com

©2024 Cushman & Wakefield. All rights reserved. The material in this presentation has been prepared solely for information purposes, and is strictly confidential. Any disclosure, use, copying or circulation of this presentation (or the information contained within it) is strictly prohibited, unless you have obtained Cushman & Wakefield's prior written consent. The views expressed in this presentation are the views of the author and do not necessarily reflect the views of Cushman & Wakefield. Neither this presentation are the views of the author and do not necessarily reflect the views of Cushman & Wakefield. Neither this presentati