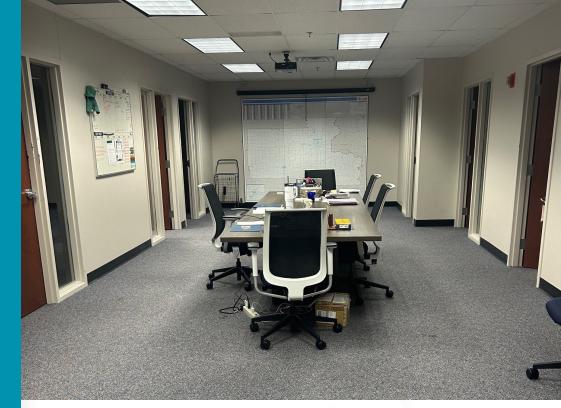

# PRAIRIE VIEW BUSINESS CENTER

Kansas City, MO 64153



#### 8,912 SF Available





### HIGHLIGHTS

- 8,912 SF Available November 1, 2025.
- Great opportunity for office or flex space.
- Current configuration includes office space in addition to a warehouse area with dock door and mezzanine.
- \$16.50 per SF gross. Utilities and janitorial paid by Tenant.
- Property is fully sprinkled and includes ample parking.
- Signage opportunity on building.
- Great Access from I-29 and within close proximity to great shopping and dining opportunities.
- Moments from Kansas City International Airport





## **PROPERTY PHOTOS**



















**FLOOR PLAN** 









#### **CONTACT INFO**

Marty Gilchrist, CCIM Senior Associate +1 816 216 5655 marty.gilchrist@cushwake.com



cushmanwakefield.com

©2024 Cushman & Wakefield. All rights reserved. The material in this presentation has been prepared solely for information purposes, and is strictly confidential. Any disclosure, use, copying or circulation of this presentation (or the information contained within it) is strictly prohibited, unless you have obtained Cushman & Wakefield's prior written consent. The views expressed in this presentation are the views of the author and do not necessarily reflect the views of Cushman & Wakefield. Neither this presentation are the views of the author and do not necessarily reflect the views of Cu