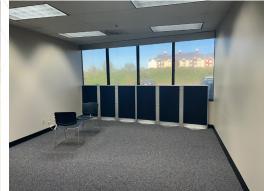

# PRAIRIE VIEW BUSINESS CENTER

Kansas City, MO 64153



#### 8,912 SF Available





### HIGHLIGHTS

- 8,912 SF Available November 1, 2025.
- Great opportunity for office or flex space.
- Current configuration includes office space in addition to a warehouse area with dock door and mezzanine.
- \$16.50 per SF gross. Utilities and janitorial paid by Tenant.
- Property is fully sprinkled and includes ample parking.
- Signage opportunity on building.
- Great Access from I-29 and within close proximity to great shopping and dining opportunities.
- Moments from Kansas City International Airport





## **PROPERTY PHOTOS**



















**FLOOR PLAN** 









#### **CONTACT INFO**

Marty Gilchrist, CCIM Senior Associate +1 816 216 5655 marty.gilchrist@cushwake.com



cushmanwakefield.com

©2024 Cushman & Wakefield. All rights reserved. The material in this presentation has been prepared solely for information purposes, and is strictly confidential. Any disclosure, use, copying or circulation of this presentation (or the information contained within it) is strictly prohibited, unless you have obtained Cushman & Wakefield's prior written consent. The views expressed in this presentation are the views of the author and do not necessarily reflect the views of Cushman & Wakefield. Neither this presentation are the views of the author and do not necessarily reflect the views of Cushman & Wakefield. Neither this presen