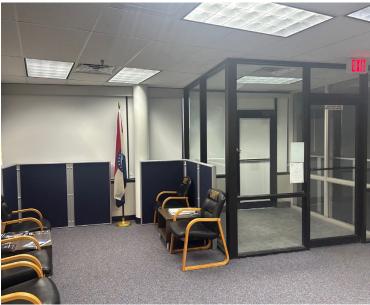

# PRAIRIE VIEW BUSINESS CENTER

Kansas City, MO 64153



#### 8,912 SF Available





### HIGHLIGHTS

- 8,912 SF Available November 1, 2025.
- Great opportunity for office or flex space.
- Current configuration includes office space in addition to a warehouse area with dock door and mezzanine.
- \$16.50 per SF gross. Utilities and janitorial paid by Tenant.
- Property is fully sprinkled and includes ample parking.
- Signage opportunity on building.
- Great Access from I-29 and within close proximity to great shopping and dining opportunities.
- Moments from Kansas City International Airport





## **PROPERTY PHOTOS**



















**FLOOR PLAN** 









#### **CONTACT INFO**

Marty Gilchrist, CCIM Senior Associate +1 816 216 5655 marty.gilchrist@cushwake.com



cushmanwakefield.com

©2024 Cushman & Wakefield. All rights reserved. The material in this presentation has been prepared solely for information purposes, and is strictly confidential. Any disclosure, use, copying or circulation of this presentation (or the information contained within it) is strictly prohibited, unless you have obtained Cushman & Wakefield's prior written consent. The views expressed in this presentation are the views of the author and do not necessarily reflect the views of Cushman & Wakefield. Neither this presentation are the views of the author and do not necessarily reflect the views of Cushman & Wakefield. Neither this pres