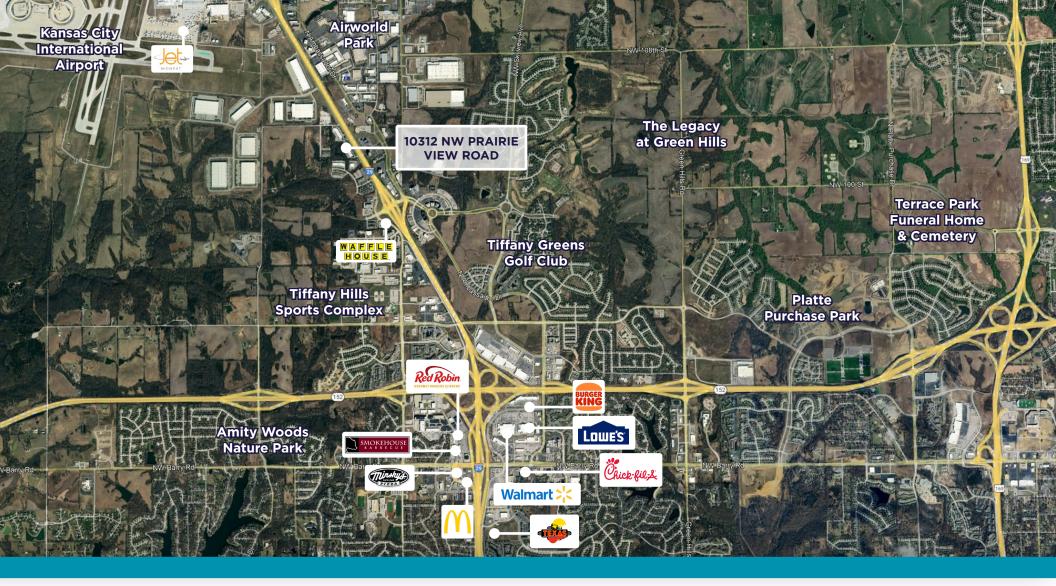

# PRAIRIE VIEW BUSINESS CENTER

Kansas City, MO 64153

### HIGHLIGHTS

- 8,912 SF Available November 1, 2025.
- Great opportunity for office or flex space.
- Current configuration includes office space in addition to a warehouse area with dock door and mezzanine.
- \$16.50 per SF gross. Utilities and janitorial paid by Tenant.
- Property is fully sprinkled and includes ample parking.
- Signage opportunity on building.
- Great Access from I-29 and within close proximity to great shopping and dining opportunities.
- Moments from Kansas City International Airport