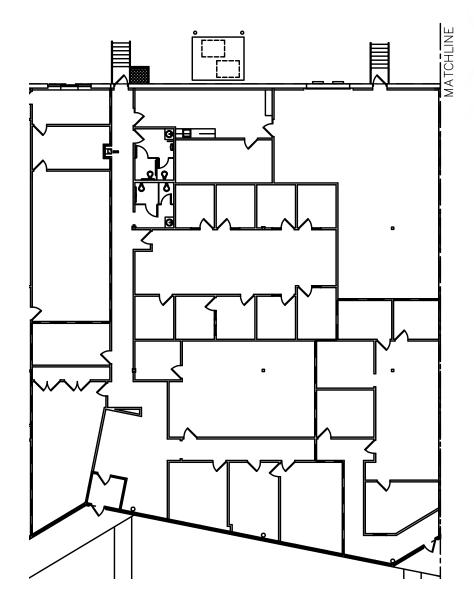

# PRAIRIE VIEW BUSINESS CENTER

Kansas City, MO 64153



#### 8,912 SF Available





### HIGHLIGHTS

- 8,912 SF Available November 1, 2025.
- Great opportunity for office or flex space.
- Current configuration includes office space in addition to a warehouse area with dock door and mezzanine.
- \$16.50 per SF gross. Utilities and janitorial paid by Tenant.
- Property is fully sprinkled and includes ample parking.
- Signage opportunity on building.
- Great Access from I-29 and within close proximity to great shopping and dining opportunities.
- Moments from Kansas City International Airport





## **PROPERTY PHOTOS**



















**FLOOR PLAN** 









#### **CONTACT INFO**

Marty Gilchrist, CCIM Senior Associate +1 816 216 5655 marty.gilchrist@cushwake.com



cushmanwakefield.com

©2024 Cushman & Wakefield. All rights reserved. The material in this presentation has been prepared solely for information purposes, and is strictly confidential. Any disclosure, use, copying or circulation of this presentation (or the information contained within it) is strictly prohibited, unless you have obtained Cushman & Wakefield's prior written consent. The views expressed in this presentation are the views of the author and do not necessarily reflect the views of Cushman & Wakefield. Neither this presentation are the views of the author and do not necessarily reflect the views of Cushman & Wakefield. Neither this presentation are the views of t