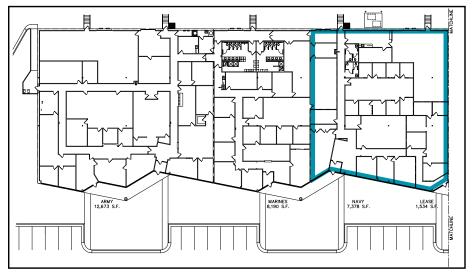

# PRAIRIE VIEW BUSINESS CENTER

Kansas City, MO 64153



#### 8,912 SF Available





### HIGHLIGHTS

- 8,912 SF Available November 1, 2025.
- Great opportunity for office or flex space.
- Current configuration includes office space in addition to a warehouse area with dock door and mezzanine.
- \$16.50 per SF gross. Utilities and janitorial paid by Tenant.
- Property is fully sprinkled and includes ample parking.
- Signage opportunity on building.
- Great Access from I-29 and within close proximity to great shopping and dining opportunities.
- Moments from Kansas City International Airport





## **PROPERTY PHOTOS**



















**FLOOR PLAN** 









#### **CONTACT INFO**

Marty Gilchrist, CCIM Senior Associate +1 816 216 5655 marty.gilchrist@cushwake.com



cushmanwakefield.com

©2024 Cushman & Wakefield. All rights reserved. The material in this presentation has been prepared solely for information purposes, and is strictly confidential. Any disclosure, use, copying or circulation of this presentation (or the information contained within it) is strictly prohibited, unless you have obtained Cushman & Wakefield's prior written consent. The views expressed in this presentation are the views of the author and do not necessarily reflect the views of Cushman & Wakefield. Neither this presentation are the views of the author and do not necessarily reflect the views of Cushman & Wakefield. Neither this presentation are the views of the