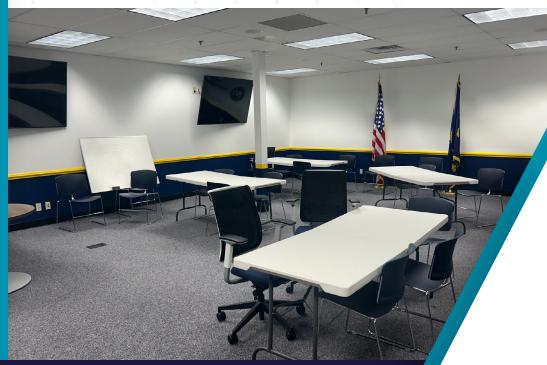

# PRAIRIE VIEW BUSINESS CENTER

Kansas City, MO 64153



#### 8,912 SF Available





### HIGHLIGHTS

- 8,912 SF Available November 1, 2025.
- Great opportunity for office or flex space.
- Current configuration includes office space in addition to a warehouse area with dock door and mezzanine.
- \$16.50 per SF gross. Utilities and janitorial paid by Tenant.
- Property is fully sprinkled and includes ample parking.
- Signage opportunity on building.
- Great Access from I-29 and within close proximity to great shopping and dining opportunities.
- Moments from Kansas City International Airport





## **PROPERTY PHOTOS**



















**FLOOR PLAN** 









#### **CONTACT INFO**

Marty Gilchrist, CCIM Senior Associate +1 816 216 5655 marty.gilchrist@cushwake.com



cushmanwakefield.com

©2024 Cushman & Wakefield. All rights reserved. The material in this presentation has been prepared solely for information purposes, and is strictly confidential. Any disclosure, use, copying or circulation of this presentation (or the information contained within it) is strictly prohibited, unless you have obtained Cushman & Wakefield's prior written consent. The views expressed in this presentation are the views of the author and do not necessarily reflect the views of Cushman & Wakefield. Neither this presentation are the views of the author and do not necessarily reflect the views of Cush