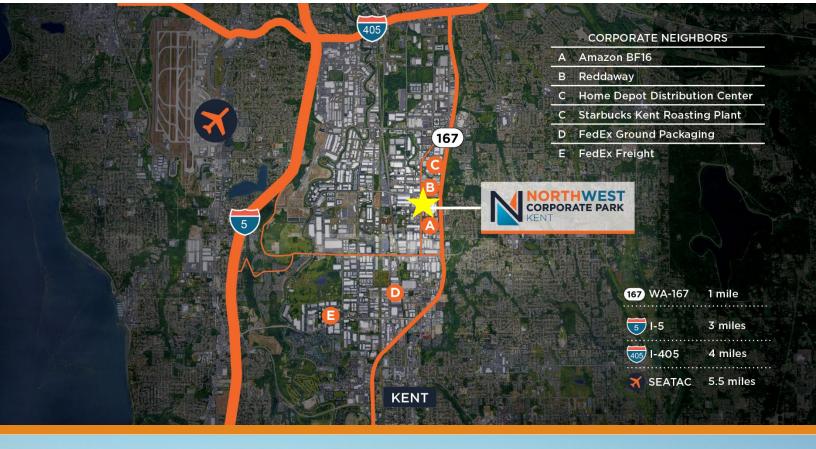

## Property Features

| <br>::: |
|---------|
|         |
|         |
|         |

Over 1.7 MSF with flexible configurations

Strategically located with direct access to WA-167 (1 mile), I-5 (3miles), and I-405 (4 miles)

Superior dock-high and grade-level heavy loading

Located in Kent Valley Submarket

M<sub>2</sub> Zoning (City of Kent)

Rail Served by Burlington Northern