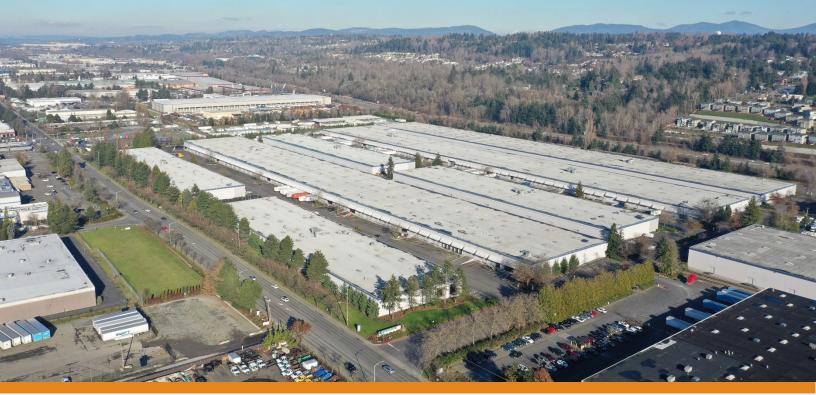

## Property Features

| <br>::: |
|---------|
|         |
|         |
|         |

Over 1.7 MSF with flexible configurations

Strategically located with direct access to WA-167 (1 mile), I-5 (3miles), and I-405 (4 miles)