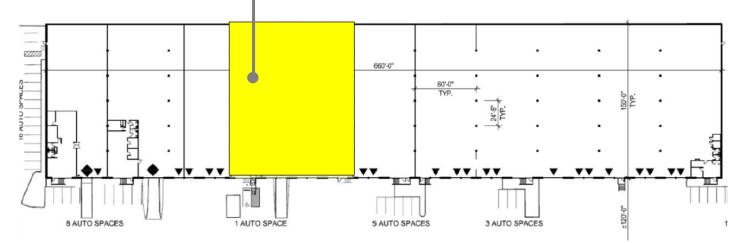

## Property Specifications

- >>>> Space Available: 18,000 SF
- >>>> Office Space: 1,685 SF
- Dock High Doors: 5 with 3 levelers (8' x 9')
- Drive-In Doors: 1 with ramp (8' x 9')
- Column Spacing: 60' x 25'

- ➢ Clear Height: 24'
- >>>> Truck Court: 185' (North) and 168' (South)
- >>>> Lighting: T-5 Motion Sensor
- Configuration: The property supports both heavy logistics and manufacturing users in order to accommodate a variety of business needs.