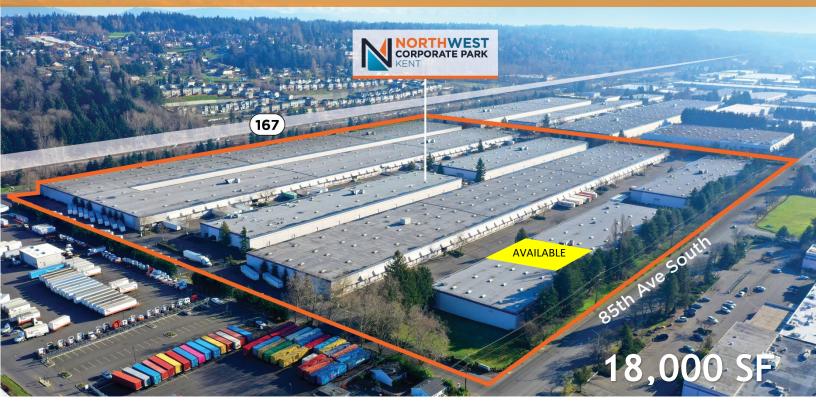

## **19801-19821 85**<sup>th</sup> Ave. South Kent, WA 98031

**Building A** 

## Property Features

| <br>::: |
|---------|
|         |
|         |
|         |

Over 1.7 MSF with flexible configurations

Strategically located with direct access to WA-167 (1 mile), I-5 (3miles), and I-405 (4 miles)

Superior dock-high and grade-level heavy loading

Located in Kent Valley Submarket

M<sub>2</sub> Zoning (City of Kent)

Rail Served by Burlington Northern

## Property Specifications

- >>>> Space Available: 18,000 SF
- >>>> Office Space: 1,685 SF
- Dock High Doors: 5 with 3 levelers (8' x 9')
- Drive-In Doors: 1 with ramp (8' x 9')
- Column Spacing: 60' x 25'