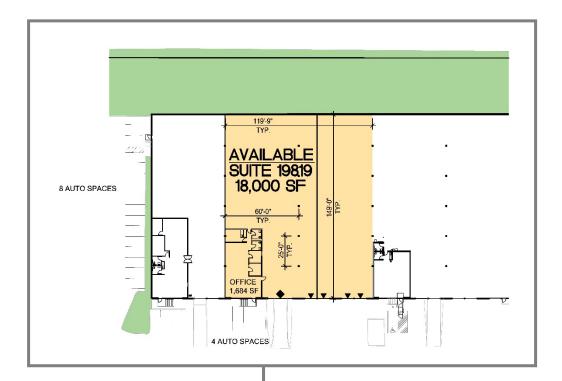

## Property Specifications

- >>>> Space Available: 18,000 SF
- >>>> Office Space: 1,685 SF
- Dock High Doors: 5 with 3 levelers (8' x 9')
- Drive-In Doors: 1 with ramp (8' x 9')
- Column Spacing: 60' x 25'

- ➢ Clear Height: 24'
- >>>> Truck Court: 185' (North) and 168' (South)
- >>>> Lighting: T-5 Motion Sensor
- Configuration: The property supports both heavy logistics and manufacturing users in order to accommodate a variety of business needs.