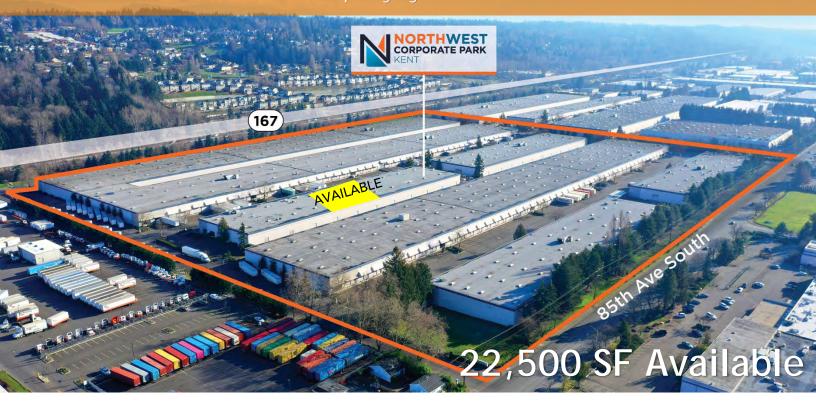

## FOR LEASE

19801-19821 87th Ave. South Kent, WA 98031

Building D

## Property Features

Over 1.7 MSF with flexible configurations

Strategically located with direct access to WA-167 (1 mile), I-5 (3miles), and I-405 (4 miles)

Superior dock-high and grade-level heavy loading

Located in Kent Valley Submarket

24' Clear Height

M2 Zoning (City of Kent)

Rail Served by Burlington Northern

Owned By

Leasing By

Scott Alan, SIOR
Executive Director
+1 206 521 0236
scott.alan@cushwake.com

Patrick Mullin
Managing Director
+1 206 521 0265
patrick.mullin@cushwake.com

## **Property Specifications**

>>> Space Available: 22,500 SF

>>> Office Space: 1,900 SF

>>> Dock High Doors: 4 dock high (9'.8" x 10')

>>> Column Spacing: 60' x 25'

>>> Clear Height: 24'

Lighting: T-5 Motion Sensor