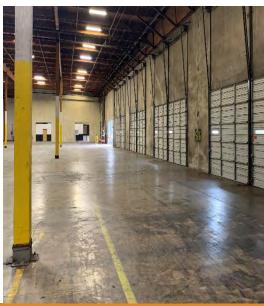

## **Property Specifications**

>>> Space Available: 22,500 SF

>>> Office Space: 1,900 SF

>>> Dock High Doors: 4 dock high (9'.8" x 10')

>>> Column Spacing: 60' x 25'

>>> Clear Height: 24'

Lighting: T-5 Motion Sensor

Configuration: The property supports both heavy logistics and manufacturing users in order to accommodate a variety of business needs.

Owned By

Leasing By

Scott Alan, SIOR Executive Director +1 206 521 0236 scott.alan@cushwake.com Patrick Mullin
Managing Director
+1 206 521 0265
patrick.mullin@cushwake.com