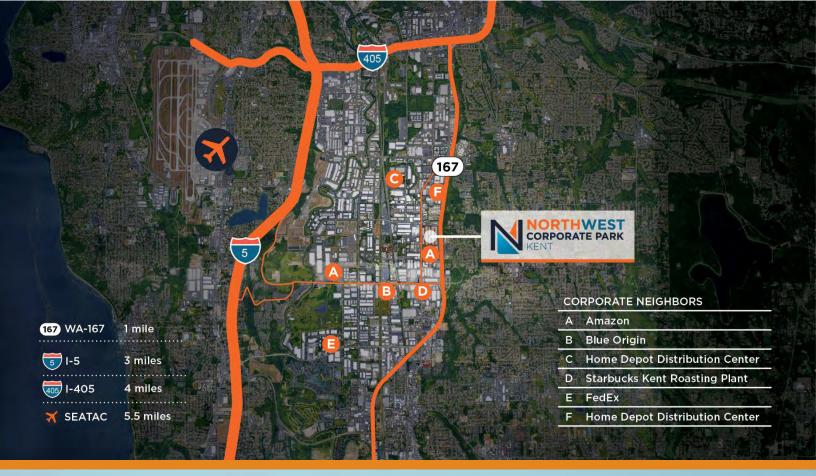

## Property Features

Over 1.7 MSF with flexible configurations

Strategically located with direct access to WA-167 (1 mile), I-5 (3miles), and I-405 (4 miles)

Superior dock-high and grade-level heavy loading

Located in Kent Valley Submarket

24' Clear Height

M2 Zoning (City of Kent)

Rail Served by Burlington Northern

Owned By

Leasing By

Scott Alan, SIOR
Executive Director
+1 206 521 0236
scott.alan@cushwake.com

Patrick Mullin
Managing Director
+1 206 521 0265
patrick.mullin@cushwake.com