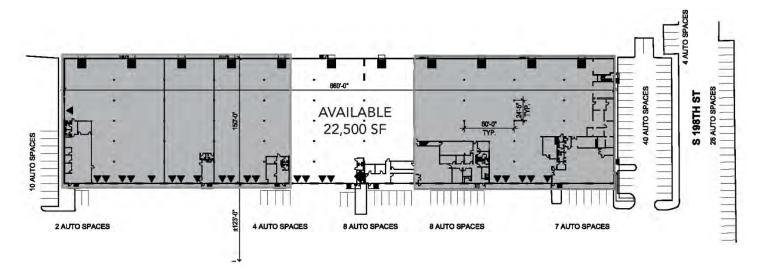

## Floor Plan

## **Property Specifications**

>>> Space Available: 22,500 SF

>>> Office Space: 1,900 SF

>>> Dock High Doors: 4 dock high (9'.8" x 10')

>>> Column Spacing: 60' x 25'

>>> Clear Height: 24'

Lighting: T-5 Motion Sensor