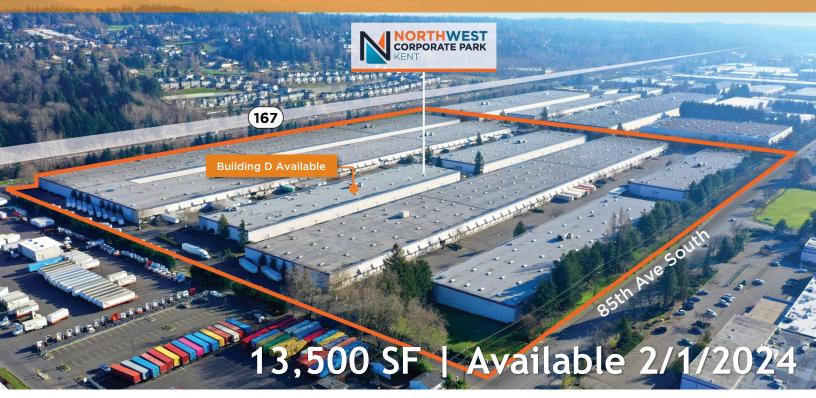

# FOR LEASE

#### 19801-19821 87th Ave. South Kent, WA 98031

**Building D** 

#### Property Features

| 88 m B | H |
|--------|---|
| 20 M B | 1 |

- Over 1.4 MSF with flexible configurations
- Strategically located with direct access to
  WA-167 (1 mile), I-5 (3miles), and I-405 (4 miles)
- - Superior dock-high and grade-level heavy loading

Located in Kent Valley Submarket

Rail Served by Burlington Northern

### Property Specifications

- >>>> Space Available: 13,500 SF
- >>>> Office Space: ±1,000 SF
- Dock High Doors: 4 dock high (9'.8" x 10')
- Column Spacing: 60' x 25'

- ➢ Clear Height: 24'
- >>>> Lighting: T-5 Motion Sensor
- >>>> Configuration: The property supports both heavy logistics and manufacturing users in order to accommodate a variety of business needs.