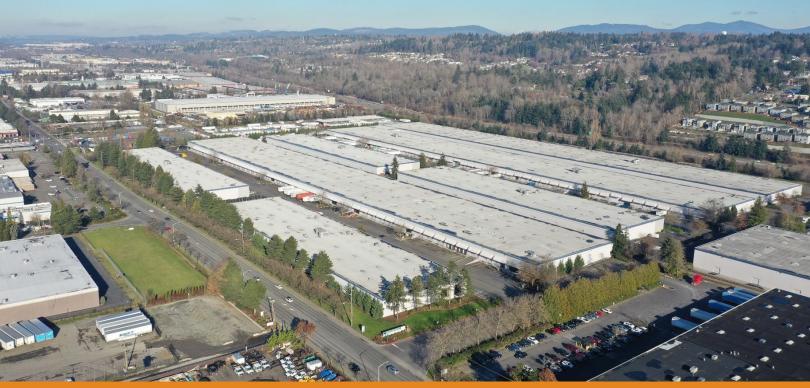

#### Property Features

| 88 m B | H |
|--------|---|
| 20 M B | 1 |

- Over 1.4 MSF with flexible configurations
- Strategically located with direct access to
  WA-167 (1 mile), I-5 (3miles), and I-405 (4 miles)
- - Superior dock-high and grade-level heavy loading

Located in Kent Valley Submarket

Rail Served by Burlington Northern