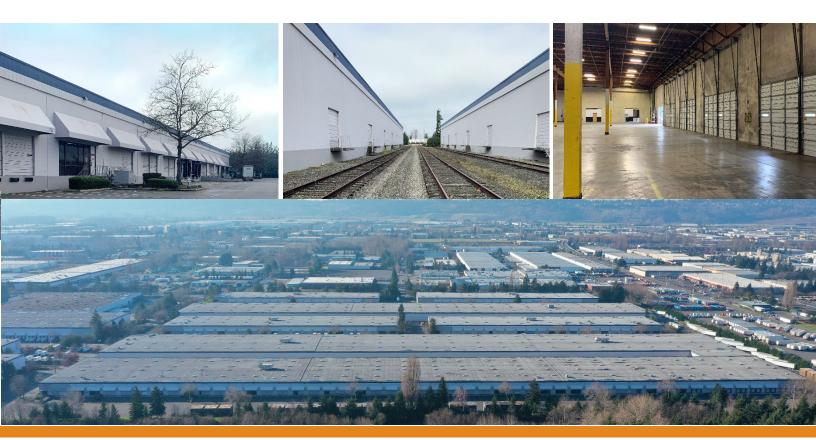

#### Property Features

| 88 m B | H |
|--------|---|
| 20 M B | 1 |

- Over 1.4 MSF with flexible configurations
- Strategically located with direct access to
  WA-167 (1 mile), I-5 (3miles), and I-405 (4 miles)
- - Superior dock-high and grade-level heavy loading

Located in Kent Valley Submarket

Rail Served by Burlington Northern