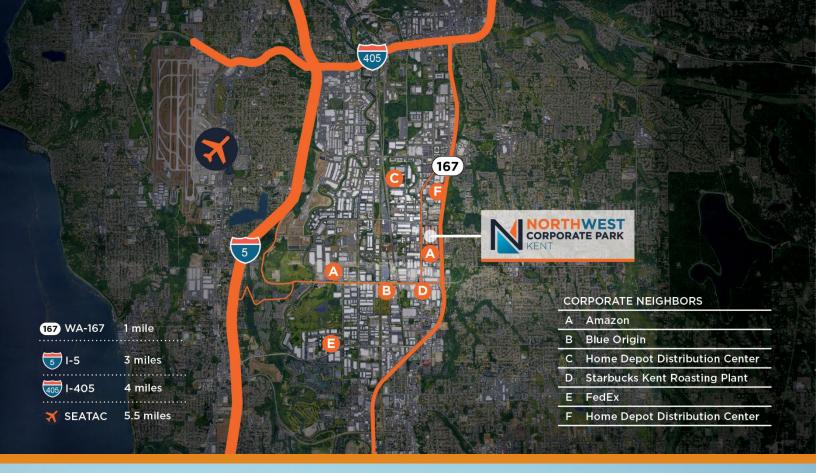

#### Property Features

| 88 m B | H |
|--------|---|
| 20 M B | 1 |

- Over 1.4 MSF with flexible configurations
- Strategically located with direct access to
  WA-167 (1 mile), I-5 (3miles), and I-405 (4 miles)
- - Superior dock-high and grade-level heavy loading

Located in Kent Valley Submarket

Rail Served by Burlington Northern