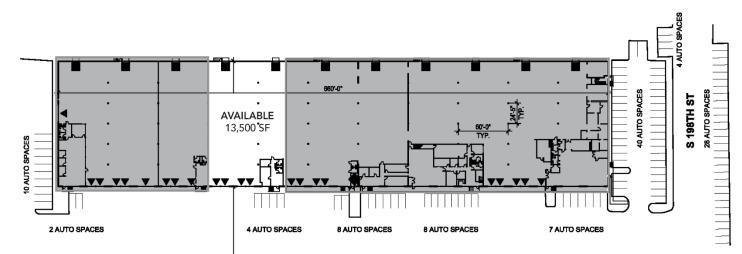

### Floor **Plan**

### Property Specifications

- >>>> Space Available: 13,500 SF
- >>>> Office Space: ±1,000 SF
- Dock High Doors: 4 dock high (9'.8" x 10')
- Column Spacing: 60' x 25'

- ➢ Clear Height: 24'
- >>>> Lighting: T-5 Motion Sensor
- >>>> Configuration: The property supports both heavy logistics and manufacturing users in order to accommodate a variety of business needs.