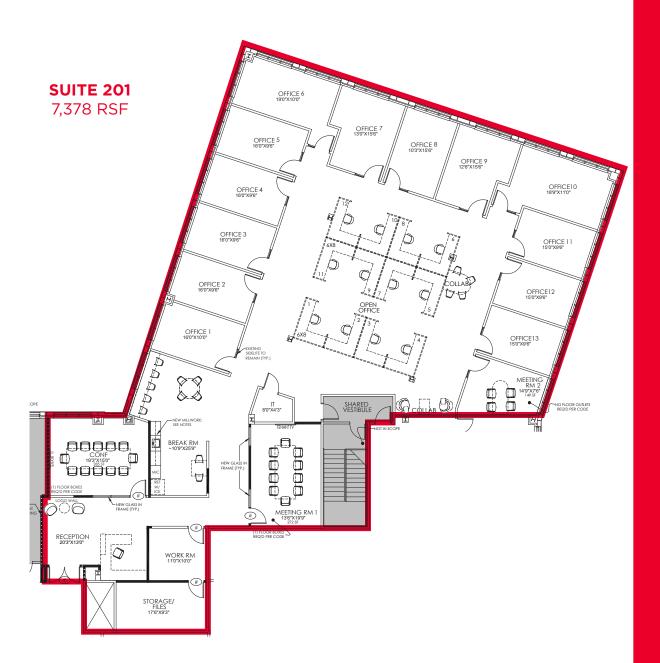

## **SHANNON OAKS**

201 SHANNON OAKS CIRCLE | CARY, NC 27511



### PROPERTY HIGHLIGHTS

58,950 SF, 2-story Class A Office building

In walking distance of restaurants and shopping

 Convenient Cary location, 15 minutes from RDU International Airport

Rental Rate: Negotiable

Parking Ratio: 4.0/1000

#### **AVAILABLE SUITES**

| Suite 100 | 3,362 RSF |
|-----------|-----------|
| Suite 125 | 2,430 RSF |
| Suite 201 | 7,378 RSF |
| Suite 204 | 1,785 RSF |
| Suite 205 | 2,221 RSF |





**SUITE 100** 3,362 RSF



#### SPEC SUITE

**SUITE 100** 3,362 RSF

#### FLOOR PLAN



#### SPEC SUITE

**SUITE 125** 2,430 RSF







#### SPEC SUITE

# **SUITE 201** 7,378 RSF

#### FLOOR PLAN

**SUITE 205** 2,221 RSF

**SUITE 204** 1,785 RSF



SPEC SUITE

**SUITE 204** 1,785 RSF

& SUITE 205 2,221 RSF

### AERIAL MAP

1.5 MI

To Access U.S. 1 & Hwy 64

3.8 MI

To Access I-40

**4 MI** 

To Access I-440