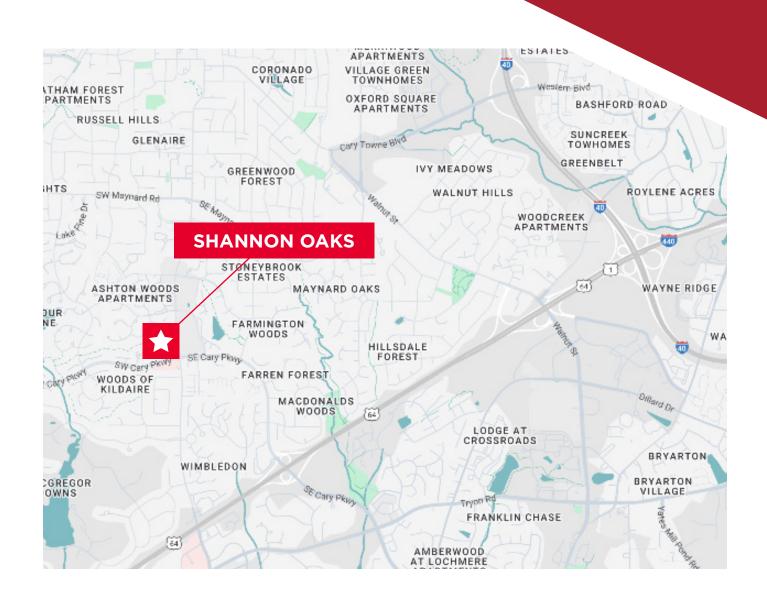

### AERIAL MAP

1.5 MI

To Access U.S. 1 & Hwy 64

3.8 MI

To Access I-40

**4 MI** 

To Access I-440