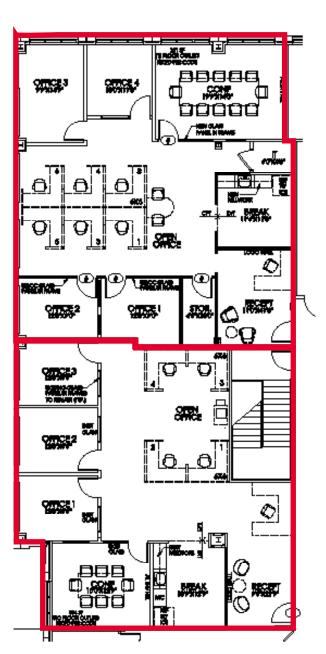

#### FLOOR PLAN

**SUITE 205** 2,221 RSF

**SUITE 204** 1,785 RSF

SPEC SUITE

**SUITE 204** 1,785 RSF

& SUITE 205 2,221 RSF