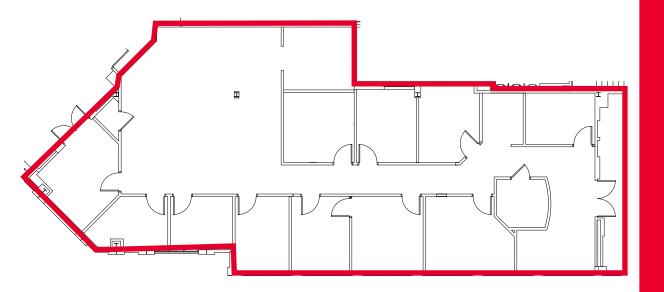

## **SHANNON OAKS**

201 SHANNON OAKS CIRCLE | CARY, NC 27511



### PROPERTY HIGHLIGHTS

58,950 SF, 2-story Class A Office building

In walking distance of restaurants and shopping

 Convenient Cary location, 15 minutes from RDU International Airport

Rental Rate: Negotiable

Parking Ratio: 4.0/1000

#### **AVAILABLE SUITES**

| Suite 100 | 3,362 RSF |
|-----------|-----------|
| Suite 125 | 2,430 RSF |
| Suite 201 | 7,378 RSF |
| Suite 204 | 1,785 RSF |
| Suite 205 | 2,221 RSF |





**SUITE 100** 3,362 RSF



#### SPEC SUITE

**SUITE 100** 3,362 RSF

#### FLOOR PLAN



#### SPEC SUITE

**SUITE 125** 2,430 RSF







#### SPEC SUITE

# **SUITE 201** 7,378 RSF

#### FLOOR PLAN

**SUITE 205** 2,221 RSF

**SUITE 204** 1,785 RSF



SPEC SUITE

**SUITE 204** 1,785 RSF

& SUITE 205 2,221 RSF

### AERIAL MAP

1.5 MI

To Access U.S. 1 & Hwy 64

3.8 MI

To Access I-40

**4 MI** 

To Access I-440