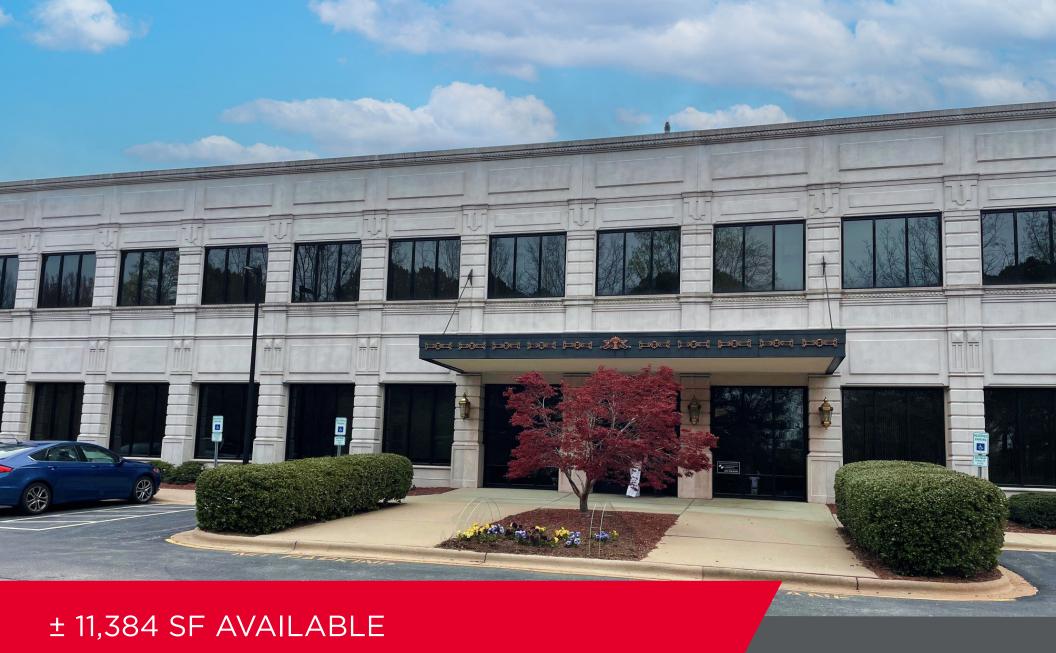

## **SHANNON OAKS**

201 SHANNON OAKS CIRCLE | CARY, NC 27511

### PROPERTY HIGHLIGHTS

58,950 SF, 2-story Class A Office building

In walking distance of restaurants and shopping

 Convenient Cary location, 15 minutes from RDU International Airport

Rental Rate: Negotiable

Parking Ratio: 4.0/1000

#### **AVAILABLE SUITES**

| Suite 100 | 3,362 RSF |
|-----------|-----------|
| Suite 125 | 2,430 RSF |
| Suite 201 | 7,378 RSF |
| Suite 204 | 1,785 RSF |
| Suite 205 | 2,221 RSF |

**SUITE 100** 3,362 RSF