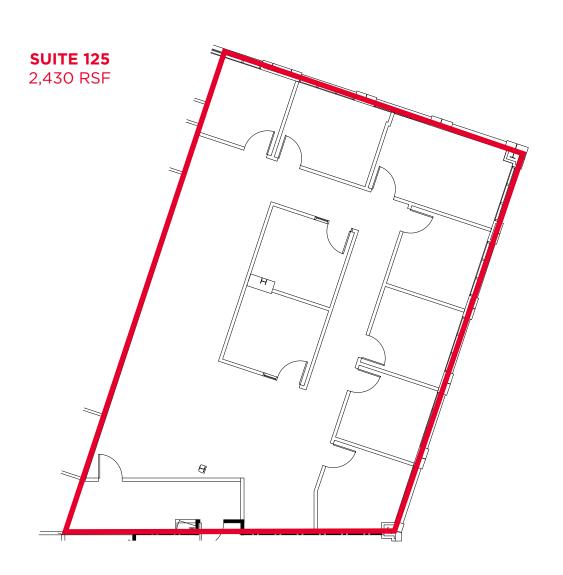

## **SHANNON OAKS**

201 SHANNON OAKS CIRCLE | CARY, NC 27511



### PROPERTY HIGHLIGHTS

58,950 SF, 2-story Class A Office building

In walking distance of restaurants and shopping

 Convenient Cary location, 15 minutes from RDU International Airport

Rental Rate: Negotiable

Parking Ratio: 4.0/1000

#### **AVAILABLE SUITES**

| Suite 100 | 3,362 RSF |
|-----------|-----------|
| Suite 125 | 2,430 RSF |
| Suite 201 | 7,378 RSF |
| Suite 204 | 1,785 RSF |
| Suite 205 | 2,221 RSF |





**SUITE 100** 3,362 RSF



#### SPEC SUITE

**SUITE 100** 3,362 RSF

#### FLOOR PLAN



#### SPEC SUITE

**SUITE 125** 2,430 RSF







#### SPEC SUITE

# **SUITE 201** 7,378 RSF

#### FLOOR PLAN

**SUITE 205** 2,221 RSF

**SUITE 204** 1,785 RSF



SPEC SUITE

**SUITE 204** 1,785 RSF

& SUITE 205 2,221 RSF

### AERIAL MAP

1.5 MI

To Access U.S. 1 & Hwy 64

3.8 MI

To Access I-40

**4 MI** 

To Access I-440