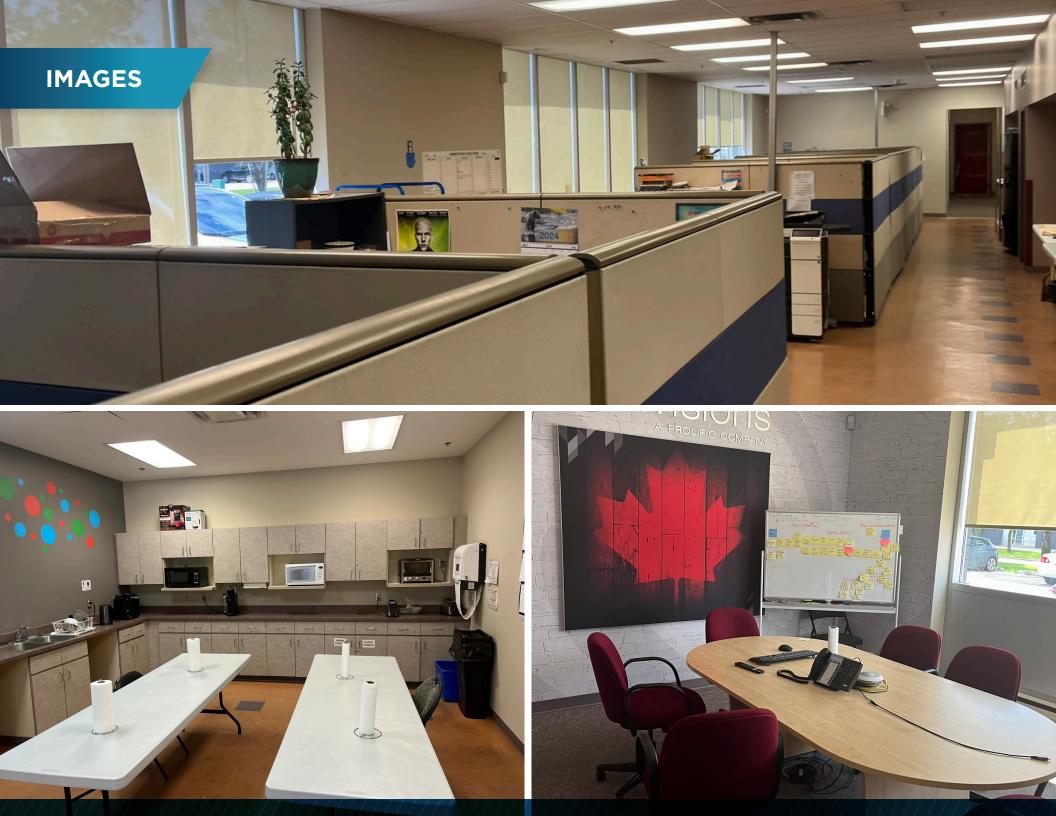

# **PROPERTY HIGHLIGHTS**

- Layout features 2 private offices, open work space, boardroom, training room, 3 warehouse offices
- Fully-sprinklered
- 2 dock doors with levelers (8x8, 8x10)
- Loading:
  - (1) 8' x 8' Dock Door
  - (1) 8' x 10' Dock Door
- 13 18 ft clear ceiling height
- 25 x 40 column spacing
- Available April 1, 2025