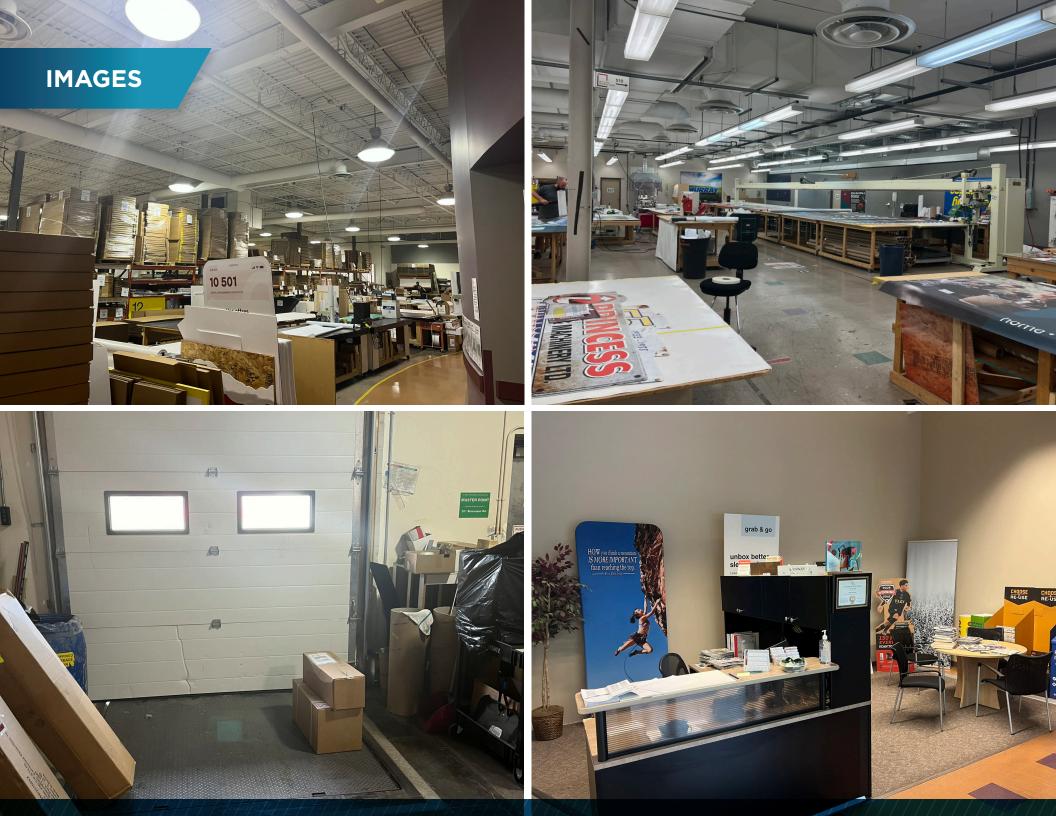

# **PROPERTY HIGHLIGHTS**

- Layout features 2 private offices, open work space, boardroom, training room, 3 warehouse offices
- Fully-sprinklered
- 2 dock doors with levelers (8x8, 8x10)
- Loading:
  - (1) 8' x 8' Dock Door
  - (1) 8' x 10' Dock Door
- 13 18 ft clear ceiling height
- 25 x 40 column spacing
- Available April 1, 2025