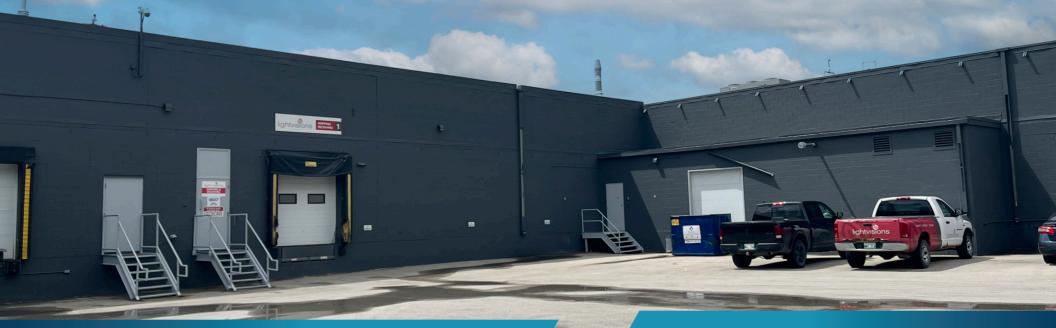

# PRIME INDUSTRIAL SPACE FOR LEASE IN CENTREPORT CANADA

### FOR LEASE 37 STEVENSON ROAD

# **PROPERTY HIGHLIGHTS**

- Layout features 2 private offices, open work space, boardroom, training room, 3 warehouse offices
- Fully-sprinklered
- 2 dock doors with levelers (8x8, 8x10)
- Loading:
  - (1) 8' x 8' Dock Door
  - (1) 8' x 10' Dock Door
- 13 18 ft clear ceiling height
- 25 x 40 column spacing
- Available April 1, 2025

### (+/-) 34,500 SF AVAILABLE