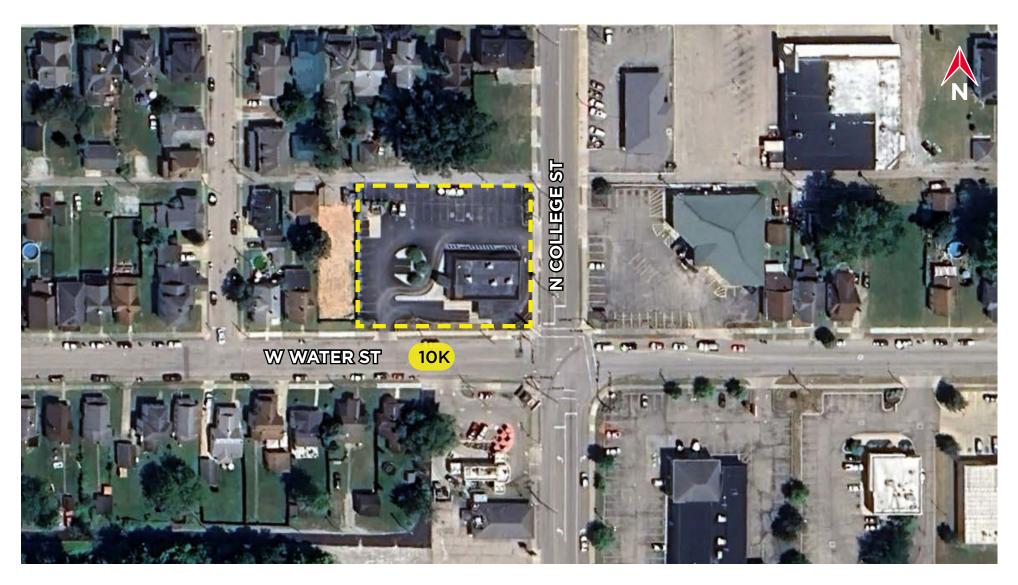

r Office, Retail or Redevelopment use
- Pylon signage available
- Corner lot with great visibility
- SOLD AS IS!

### **RETAIL SPACE**

LAND SIZE

.74 Acres

**ASKING PRICE** 

6,800 SF (Includes Basement)

\$476,000

Price Reduced!

### **NEIGHBORHOOD DEMOGRAPHICS**

| POPULATION | AVG. HH INCOME   | DAYTIME POP.                       |
|------------|------------------|------------------------------------|
| 13,540     | \$67,088         | 5,925                              |
| 23,250     | \$71,693         | 16,367                             |
| 26,306     | \$74,010         | 18,739                             |
|            | 13,540<br>23,250 | 13,540 \$67,088<br>23,250 \$71,693 |





### **FOR SALE**

## **FORMER BANK**



200 N COLLEGE STREET, PIQUA, OH 45356

### **SITE AERIAL**





## **FORMER BANK**





### SUBMARKET AERIAL



For Leasing Inquiries, please contact:

## **ANDREW SELLET**

+1 513 763 3053 andrew.sellet@cushwake.com

#### **CLARE HOLTMEIER**

+1 513 322 0776 clare.holtmeier@cushwake.com

©2025 Cushman & Wakefield. All rights reserved. The information contained in this communication is strictly confidential. This information has been obtained from sources believed to be reliable but has not been verified. NO WARRANTY OR REPRESENTATION, EXPRESS OR IMPLIED, IS MADE AS TO THE CONDITION OF THE PROPERTY (OR PROPERTIES) REFERENCED HEREIN OR AS TO THE ACCURACY OR COMPLETENESS OF THE INFORMATION CONTAINED HEREIN, AND SAME IS SUBMITTED SUBJECT TO ERRORS, OMISSIONS, CHANGE OF PRICE, RENTAL OR OTHER CONDITIONS, WITHDRAWAL WITHOUT NOTICE, AND TO ANY SPECIAL LI