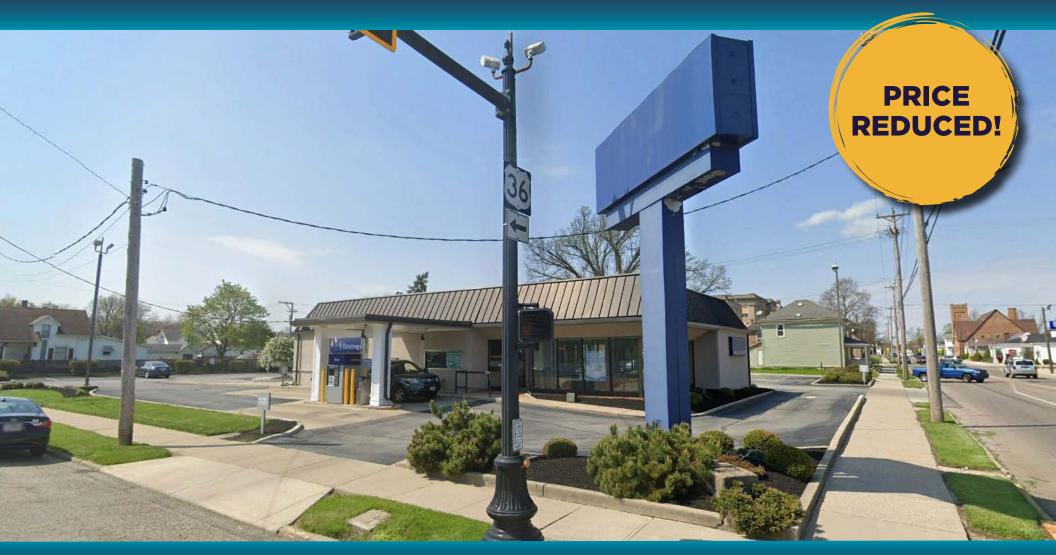

## **FOR SALE**

# **FORMER BANK**

200 N COLLEGE STREET, PIQUA, OH 45356

### **PROPERTY HIGHLIGHTS**

- · Former Bank building with (1) drive-thru lane
- 1st Floor 3,400 SF
- 45± Parking Spaces
- Built in 1988
- Great for Office, Retail or Redevelopment use
- Pylon signage available
- Corner lot with great visibility
- SOLD AS IS!

### **RETAIL SPACE**

LAND SIZE

.74 Acres

**ASKING PRICE** 

6,800 SF (Includes Basement)

\$476,000

Price Reduced!