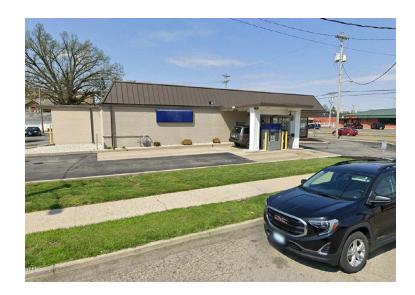

### **PROPERTY HIGHLIGHTS**

- · Former Bank building with (1) drive-thru lane
- 1st Floor 3,400 SF
- 45± Parking Spaces
- Built in 1988
- Great for Office, Retail or Redevelopment use
- Pylon signage available
- Corner lot with great visibility
- SOLD AS IS!

### **RETAIL SPACE**

LAND SIZE

.74 Acres

**ASKING PRICE** 

6,800 SF (Includes Basement)

\$476,000

Price Reduced!