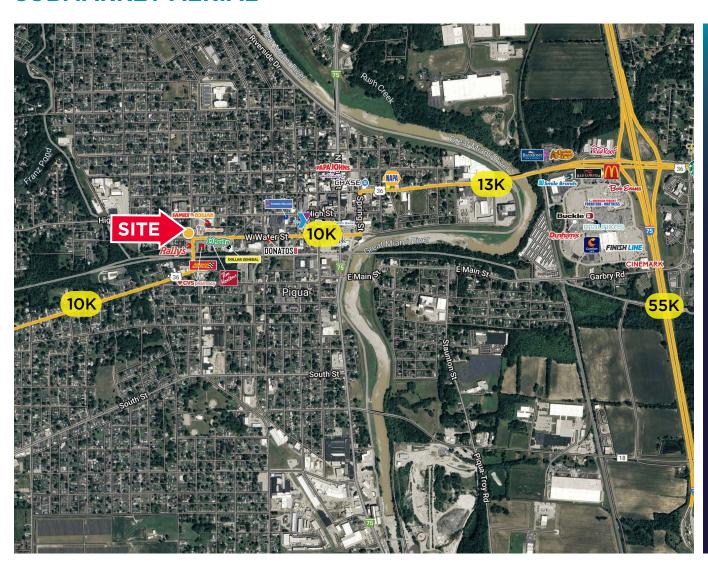

age available
- Corner lot with great visibility
- SOLD AS IS!

### **RETAIL SPACE**

LAND SIZE

.74 Acres

**ASKING PRICE** 

6,800 SF (Includes Basement)

\$476,000

Price Reduced!

### **NEIGHBORHOOD DEMOGRAPHICS**

| POPULATION | AVG. HH INCOME   | DAYTIME POP.                       |
|------------|------------------|------------------------------------|
| 13,540     | \$67,088         | 5,925                              |
| 23,250     | \$71,693         | 16,367                             |
| 26,306     | \$74,010         | 18,739                             |
|            | 13,540<br>23,250 | 13,540 \$67,088<br>23,250 \$71,693 |





### **FOR SALE**

## **FORMER BANK**



200 N COLLEGE STREET, PIQUA, OH 45356

### **SITE AERIAL**





## **FORMER BANK**





### SUBMARKET AERIAL



For Leasing Inquiries, please contact:

## **ANDREW SELLET**

+1 513 763 3053 andrew.sellet@cushwake.com

#### **CLARE HOLTMEIER**

+1 513 322 0776 clare.holtmeier@cushwake.com

©2025 Cushman & Wakefield. All rights reserved. The information contained in this communication is strictly confidential. This information has been obtained from sources believed to be reliable but has not been verified. NO WARRANTY OR REPRESENTATION, EXPRESS OR IMPLIED, IS MADE AS TO THE CONDITION OF THE PROPERTY (OR PROPERTIES) REFERENCED HEREIN OR AS TO THE ACCURACY OR COMPLETENESS OF THE INFORMATION CONTAINED HEREIN, AND SAME IS SUBMITTED SUBJECT TO ERRORS, OMISSIONS, CHANGE OF PRICE, RENTAL OR OTHER CONDITIONS, WITHDRAWAL WITHOUT NOTICE, AND TO ANY SPECIAL LISTING CONDITIONS IMPOSED BY THE PROPERTY OWNER(S).