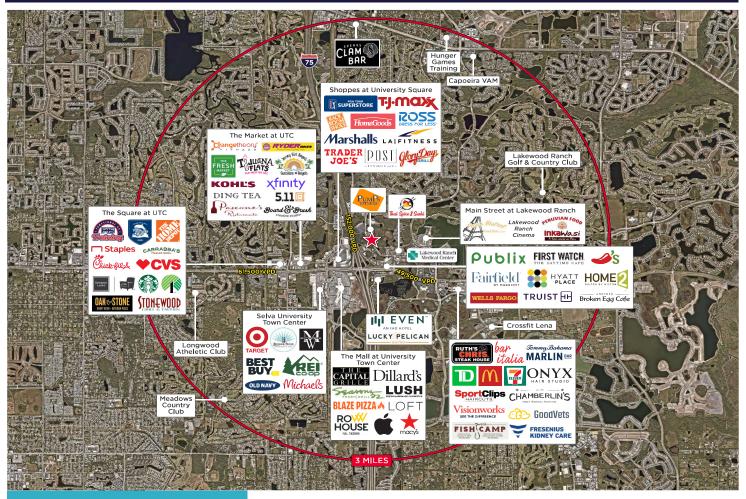

### **Key Features**

• Lakewood Ranch Retail/Office Space is located within the Lakewood Ranch community in Manatee City in Sarasota-Bradenton area, only minutes to shopping, dining and entertainment hub, Main Street at Lakewood Ranch, as well as The Mall at University Town Center.

• Nearby major tenants include The Home Depot, Ross, Publix, Trader Joe's, Bonefish Grill and Ruth Chris' Steakhouse.

• Community amenities feature Lakewood Ranch Medical Center, Lakewood Ranch Business Park, and top-rated public and private schools in the Manatee County school district.

• The area is home to several major employers in the surrounding Bradenton-Sarasota region, particularly in healthcare, manufacturing, retail and education; like, Tropicana Products (PepsiCo), Simmons Bedding Company, Sarasota Memorial Health Care System and University of South Florida Sarasota-Manatee.