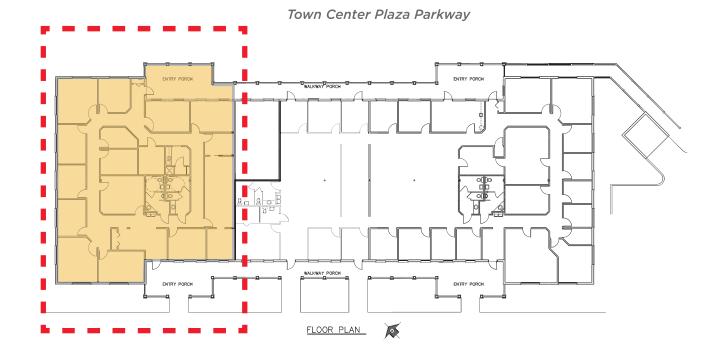

## **Building Description**

- Address: 9021 Town Center Pkwy, Lakewood Ranch, FL 34202
- Property Details: Single-story Retail or Office Space
- Size: 4,152 SF
- Signage: Monument sign
- Access: Full access from Town Center Parkway
- **Co-Tenancy:** SMG Property Management, Inc., Arsenault

Aesthetics, Fitness Quest Physical Therapy, EchoGuarad Insurance Agency FL, Berlin Packaging

• Major Thoroughfares: I-75 (1.2 mi), University Parkway (1.0 mi), SR-70 (5.2 mi)

Ideal-Living 2024: TOP IOO AMENITY COMMUNITIES AMERICA'S IOD BEST PLACES TO LIVE