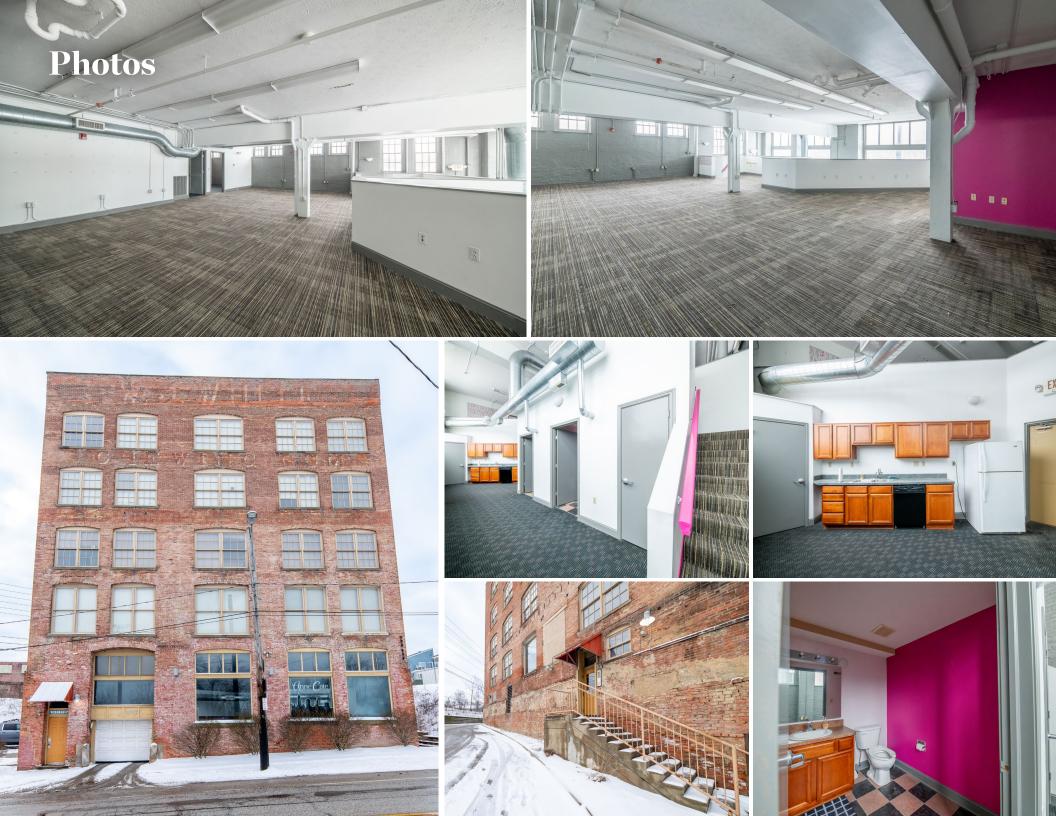

## 10307 Detroit Ave

- 2,400 SF of unique retail/office space beneath
  23 apartment units
- Located in the Edgewater neighborhood of Cleveland, moments away from Detroit Shoreway
- On-site designated parking available
- Prominent signage opportunity on Detroit Avenue

## **Quick Stats**

| Available Space   | 2,400 SF        |
|-------------------|-----------------|
| Year Built (Reno) | 1888 (1982)     |
| Public Transit    | 26 Transit Line |
| Distance to OH-20 | 0.7 Miles       |
| Distance to I-90  | 1.5 Miles       |