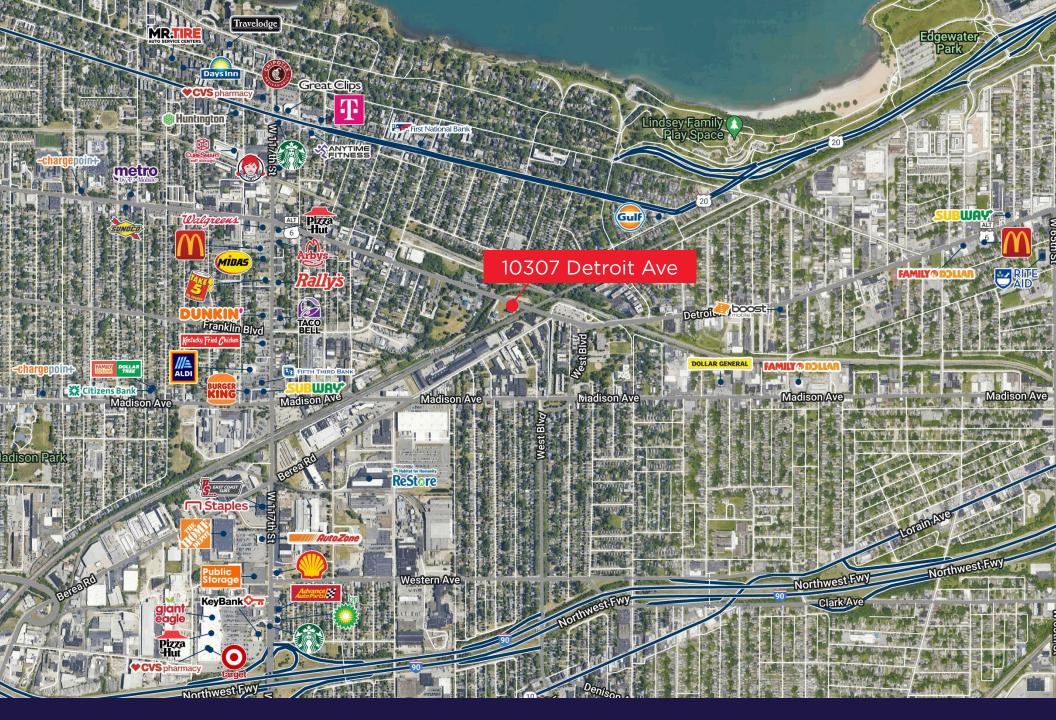

## 10307 Detroit Ave

- 2,400 SF of unique retail/office space beneath
  23 apartment units
- Located in the Edgewater neighborhood of Cleveland, moments away from Detroit Shoreway
- On-site designated parking available
- Prominent signage opportunity on Detroit Avenue

## **Quick Stats**

| Available Space   | 2,400 SF        |
|-------------------|-----------------|
| Year Built (Reno) | 1888 (1982)     |
| Public Transit    | 26 Transit Line |
| Distance to OH-20 | 0.7 Miles       |
| Distance to I-90  | 1.5 Miles       |