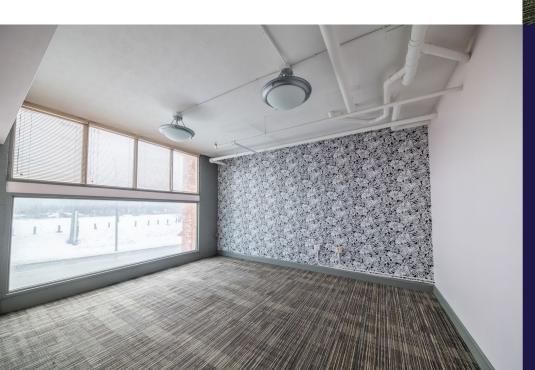

## 10307 Detroit Ave

- 2,400 SF of unique retail/office space beneath
  23 apartment units
- Located in the Edgewater neighborhood of Cleveland, moments away from Detroit Shoreway
- On-site designated parking available
- Prominent signage opportunity on Detroit Avenue

## **Quick Stats**

| Available Space   | 2,400 SF        |
|-------------------|-----------------|
| Year Built (Reno) | 1888 (1982)     |
| Public Transit    | 26 Transit Line |
| Distance to OH-20 | 0.7 Miles       |
| Distance to I-90  | 1.5 Miles       |