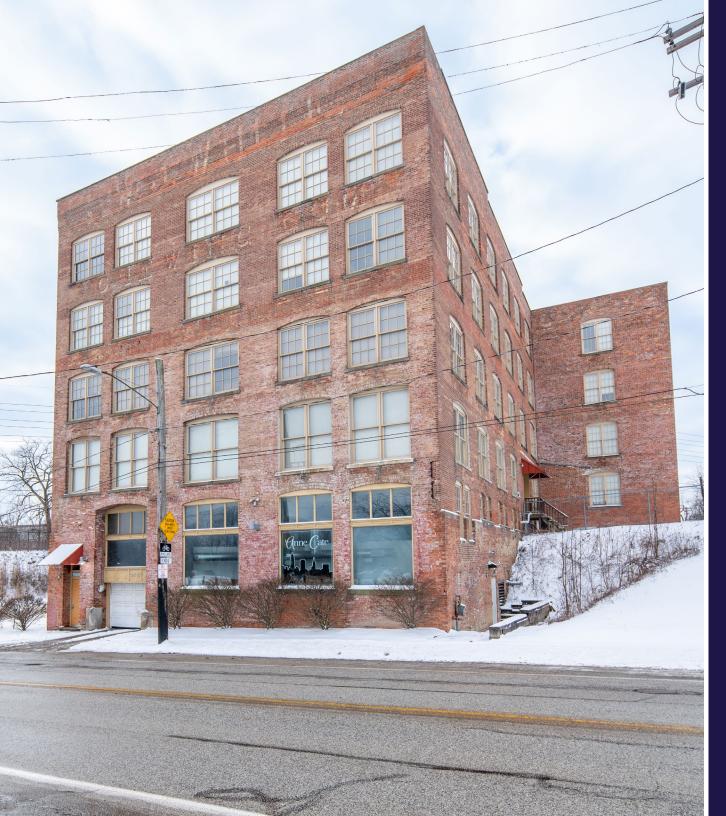

# **Unique Retail/Office Space in Edgewater**

For Lease | 10307 Detroit Avenue, Cleveland, Ohio 44102

CUSHMAN & CRESCO WAKEFIELD

## 10307 Detroit Ave

- 2,400 SF of unique retail/office space beneath
  23 apartment units
- Located in the Edgewater neighborhood of Cleveland, moments away from Detroit Shoreway
- On-site designated parking available
- Prominent signage opportunity on Detroit Avenue

## **Quick Stats**

| Available Space   | 2,400 SF        |
|-------------------|-----------------|
| Year Built (Reno) | 1888 (1982)     |
| Public Transit    | 26 Transit Line |
| Distance to OH-20 | 0.7 Miles       |
| Distance to I-90  | 1.5 Miles       |