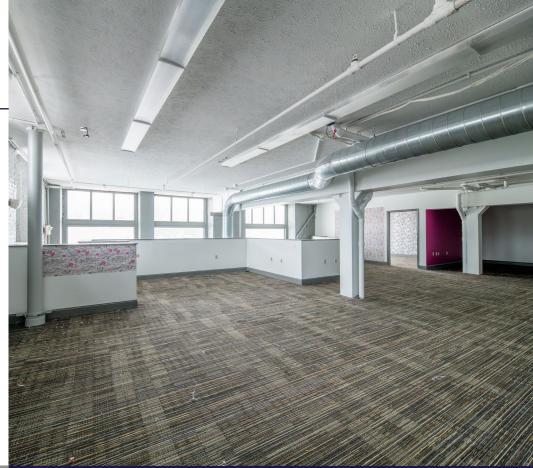

## 10307 Detroit Ave

- 2,400 SF of unique retail/office space beneath
  23 apartment units
- Located in the Edgewater neighborhood of Cleveland, moments away from Detroit Shoreway
- On-site designated parking available
- Prominent signage opportunity on Detroit Avenue

## **Quick Stats**

| Available Space   | 2,400 SF        |
|-------------------|-----------------|
| Year Built (Reno) | 1888 (1982)     |
| Public Transit    | 26 Transit Line |
| Distance to OH-20 | 0.7 Miles       |
| Distance to I-90  | 1.5 Miles       |