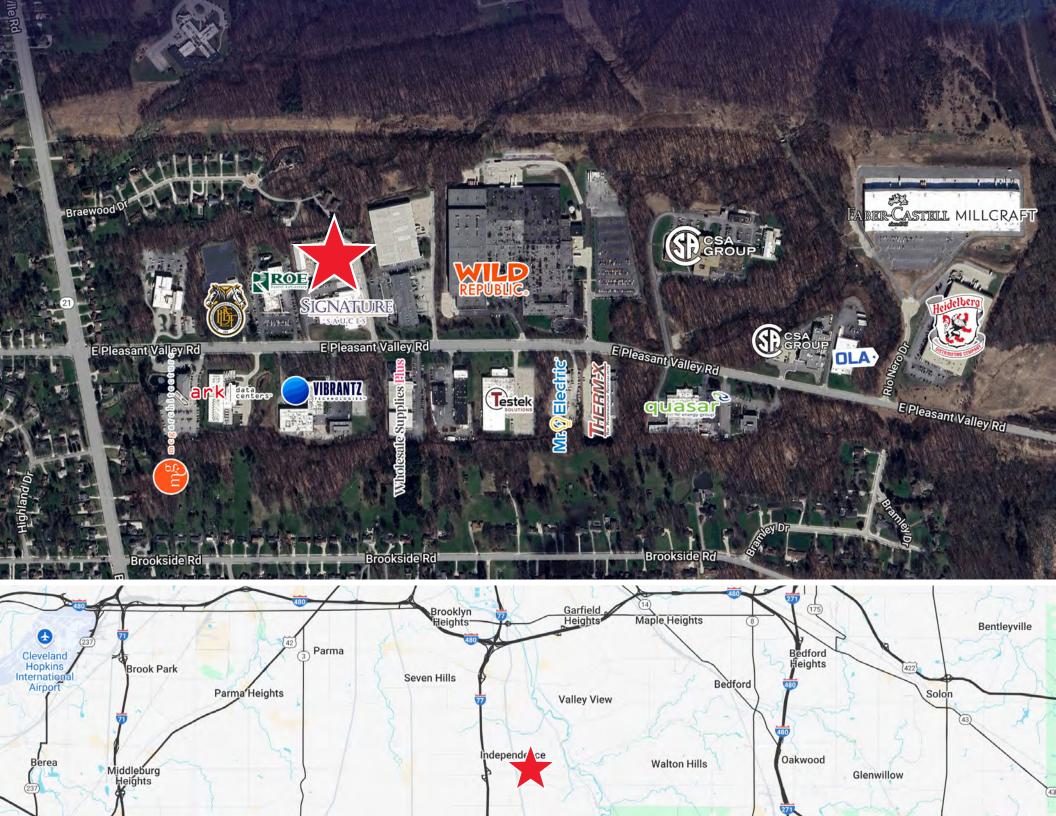

## PROPERTY HIGHLIGHTS

- Free standing Industrial facility located in a well established Industrial Corridor on East Pleasant Valley Road in Independence.
- Building A: 20,480 SF crane building with six (6) drive in doors, and one (1) dock
- Building B: 9,000 SF clear span warehouse with two (2) drive in doors, and two (2) docks
- 29,480 SF max contiguous
- Large fenced, secured, and covered outdoor storage area
- Recently remodeled first and second floor office area
- Two cranes: One (1) 10-ton & one (1) 5-ton
- Heavy Power
- Each building has multiple large overhead doors, and dock access
- Extremely close proximity to I-77