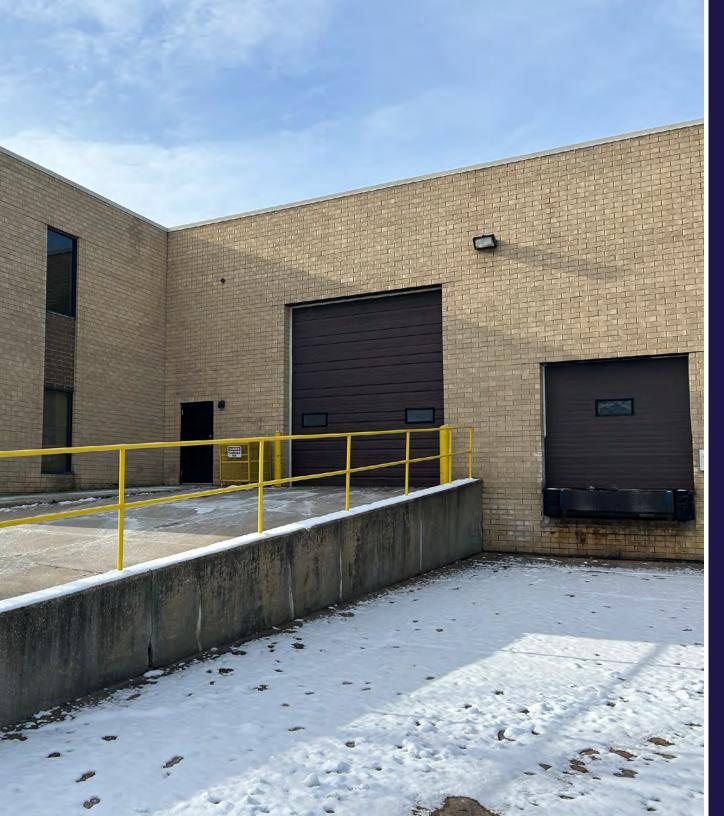

ing A: 20,480 SF crane building with six (6) drive in doors, and one (1) dock
- Building B: 9,000 SF clear span warehouse with two (2) drive in doors, and two (2) docks
- 29,480 SF max contiguous
- Large fenced, secured, and covered outdoor storage area
- Recently remodeled first and second floor office area
- Two cranes: One (1) 10-ton & one (1) 5-ton
- Heavy Power
- Each building has multiple large overhead doors, and dock access
- Extremely close proximity to I-77

### LEASE RATE

- \$6.95/SF NNN
- NNN estimated @ \$1.37/SF

### INDEPENDENCE, OH

| Population | Businesses | Median Age | Average HH Income |
|------------|------------|------------|-------------------|
| 7,212      | 1,233      | 46.0       | \$157,455         |



œ

# 7171 East Pleasant Valley Road

## Availability







## 7171 EAST PLEASANT VALLEY ROAD INDEPENDENCE, OHIO 44131

#### FRED W. CHRISTIE

Executive Vice President & Partner Emeritus +1 216 525 1468 fchristie@crescorealestate.com

ALEX VALLETTO

Associate +1 216 525 1485 avalletto@crescorealestate.com



**Cushman & Wakefield | CRESCO** 6100 Rockside Woods Blvd, Suite 200 Cleveland, Ohio 44131

#### crescorealestate.com

©2025 Cushman & Wakefield. All rights reserved. The information contained in this communication is strictly confidential. This information has been obtained from sources believed to be reliable but has not been verified. NO WARRANTY OR REPRESENTATION, EXPRESS OR IMPLIED, IS MADE AS TO THE CONDITION OF THE PROPERTY (OR PROPERTIES) REFERENCED HEREIN OR AS TO THE ACCURACY OR COMPLETENESS OF THE INFORMATION CONTAINED HEREIN, AND