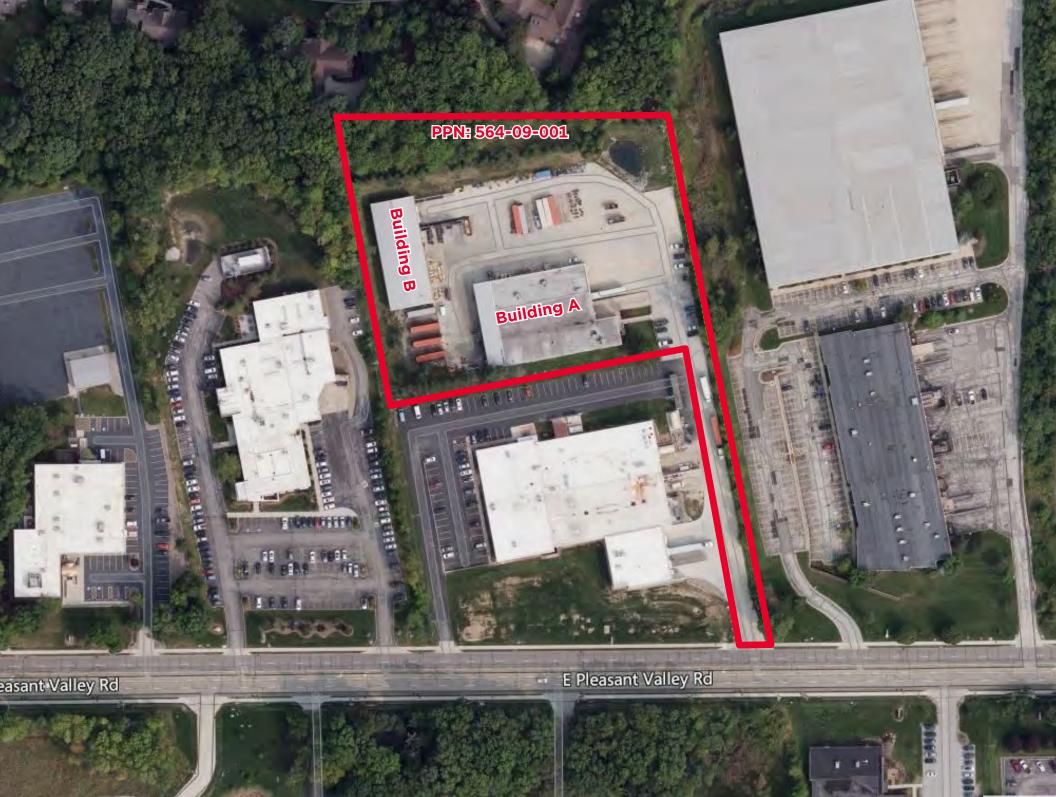

## PROPERTY HIGHLIGHTS

- Free standing Industrial facility located in a well established Industrial Corridor on East Pleasant Valley Road in Independence.
- Building A: 20,480 SF crane building with six (6) drive in doors, and one (1) dock
- Building B: 9,000 SF clear span warehouse with two (2) drive in doors, and two (2) docks
- 29,480 SF max contiguous
- Large fenced, secured, and covered outdoor storage area
- Recently remodeled first and second floor office area
- Two cranes: One (1) 10-ton & one (1) 5-ton
- Heavy Power
- Each building has multiple large overhead doors, and dock access
- Extremely close proximity to I-77

# 7171 East Pleasant Valley Road