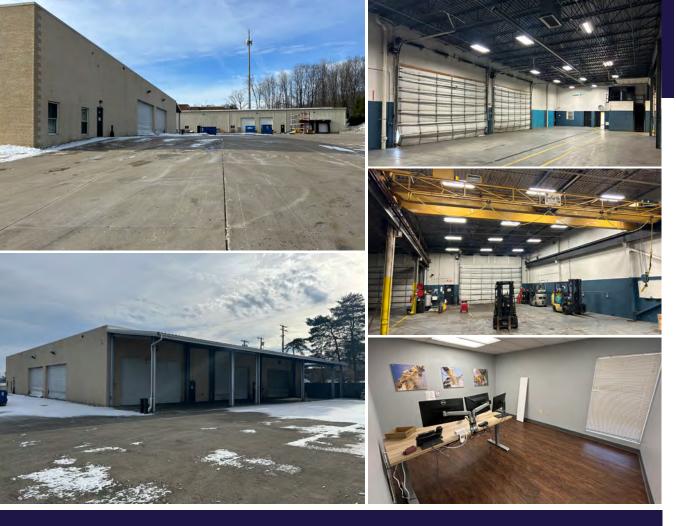

## PROPERTY HIGHLIGHTS

- Free standing Industrial facility located in a well established Industrial Corridor on East Pleasant Valley Road in Independence.
- Building A: 20,480 SF crane building with six (6) drive in doors, and one (1) dock
- Building B: 9,000 SF clear span warehouse with two (2) drive in doors, and two (2) docks
- 29,480 SF max contiguous
- Large fenced, secured, and covered outdoor storage area
- Recently remodeled first and second floor office area
- Two cranes: One (1) 10-ton & one (1) 5-ton
- Heavy Power
- Each building has multiple large overhead doors, and dock access
- Extremely close proximity to I-77