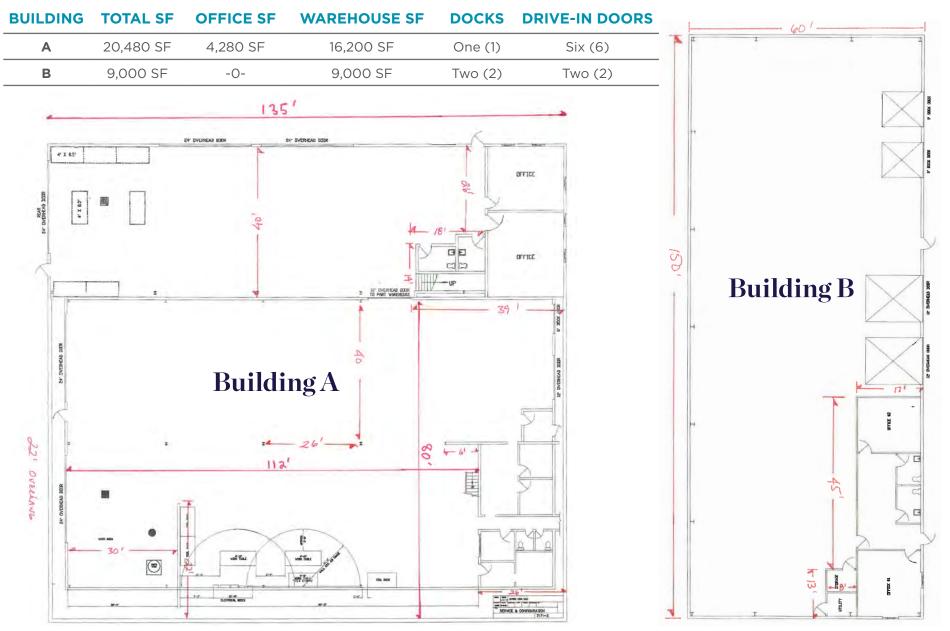

## **Property Specifications**

| Total Building Size: | 29,480 SF         | Drive-in Doors: | Eight (8)           |
|----------------------|-------------------|-----------------|---------------------|
| Land Size:           | 4.19 AC           | Cranes:         | Two (2)             |
| Year Built:          | 1977              | Heat:           | Gas/Radiant Tube    |
| Construction:        | Brick/Block/Metal | A/C:            | Office              |
| Clear Height         | 18' 10"- 20' 9"   | Power:          | 600A / 480V / 3P    |
| Lighting:            | LED               | Parking:        | Ample               |
| Docks:               | Three (3)         | Zoning:         | Light Manufacturing |

## PROPERTY HIGHLIGHTS

- Free standing Industrial facility located in a well established Industrial Corridor on East Pleasant Valley Road in Independence.
- Building A: 20,480 SF crane building with six (6) drive in doors, and one (1) dock
- Building B: 9,000 SF clear span warehouse with two (2) drive in doors, and two (2) docks
- 29,480 SF max contiguous
- Large fenced, secured, and covered outdoor storage area
- Recently remodeled first and second floor office area
- Two cranes: One (1) 10-ton & one (1) 5-ton
- Heavy Power
- Each building has multiple large overhead doors, and dock access
- Extremely close proximity to I-77