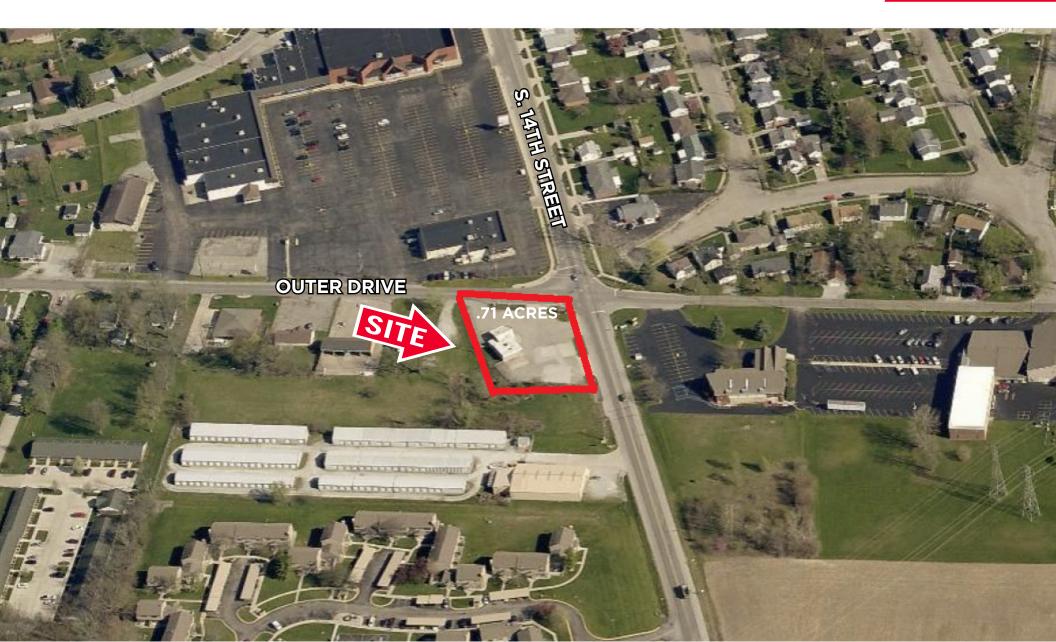

## **COMMENTS**

- \$220,000
- .74 acres
- Corner location surrounded by other commercial users
- Great for office, retail or other owner-occupied uses
- Located in Henry County