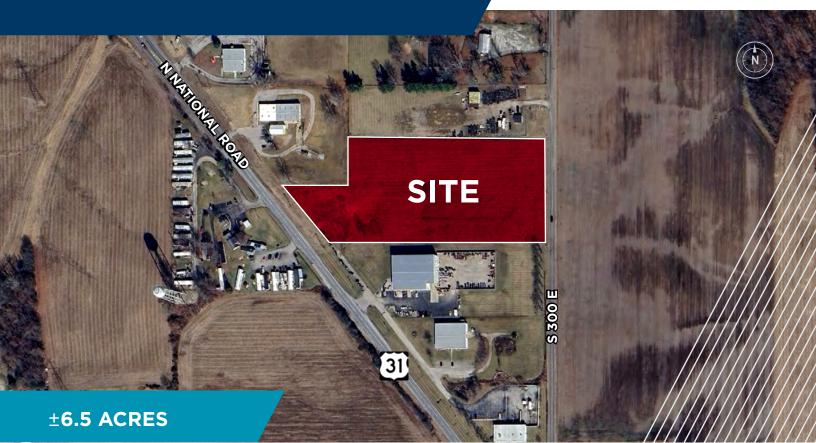

# PROPERTY HIGHLIGHTS

Site sits along North National Road (US Hwy 31) and South 300 East in Columbus, Indiana.

- ±6.5 Acres
- Parcel Number: 03-96-28-000-000.300-004
- Zoned CC (Commercial: Community)
- Taxes 2023 Pay 2024: \$342.08 Total Annually
- Asking Price: \$485,000.00