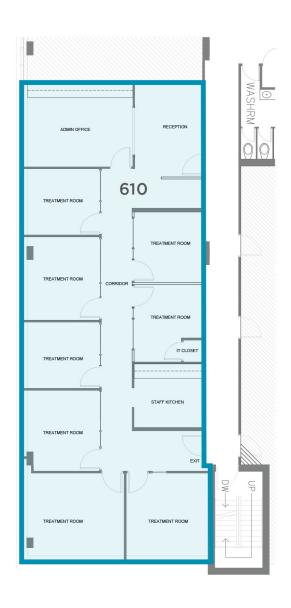

### **AVAILABLE AREAS**

| SUITE | AREA     | BASE RENT   | ADDITIONAL RENT         | DETAILS                                |
|-------|----------|-------------|-------------------------|----------------------------------------|
| 610   | 2,245 SF | \$17.00 PSF | \$23.74 PSF (2025 EST.) | 8 offices, kitchen and large reception |

### **SUITE 610**