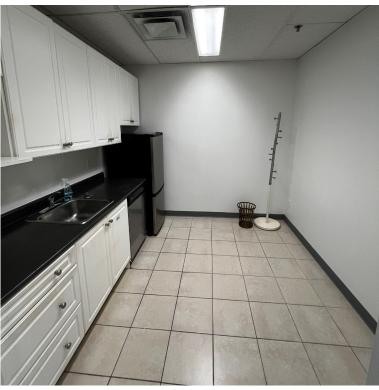

### **AVAILABLE AREAS**

| SUITE | AREA     | BASE RENT   | ADDITIONAL RENT         | DETAILS                                |
|-------|----------|-------------|-------------------------|----------------------------------------|
| 610   | 2,245 SF | \$17.00 PSF | \$23.74 PSF (2025 EST.) | 8 offices, kitchen and large reception |

### **SUITE 610**