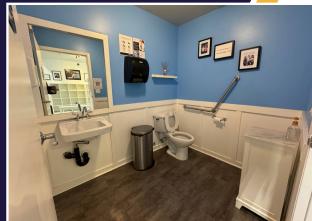

## PROPERTY FEATURES

- High exposure complex
- Approximately 21' 7" clear ceiling in warehouse
- Front showroom with private office
- One (1) rear (10'x12') grade loading door
- Radiant tube warehouse heaters
- 3-phase power (purchaser to verify)
- Three (3) parking stalls plus visitor stalls
- Clean-user strata bylaws
- One (1) handicapaccessible washroom