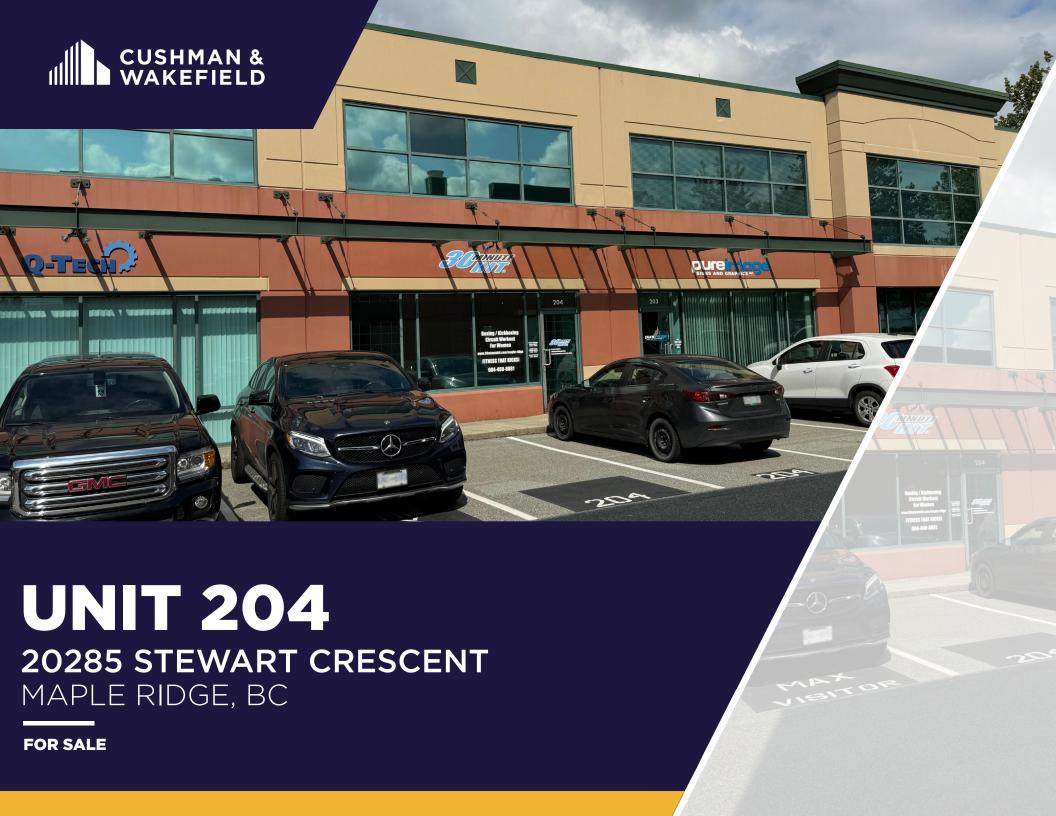

# LOCATION

The subject warehouse is located on the west side of Stewart Crescent near 113B Avenue in Maple Meadows Industrial Park, just east of the Golden Ears Bridge. The location provides direct access to the Bridge and Trans Canada Highway to the south, and to the west via the Pitt River Bridge and Mary Hill ByPass.

## PROPERTY FEATURES

- High exposure complex
- Approximately 21' 7" clear ceiling in warehouse
- Front showroom with private office
- One (1) rear (10'x12') grade loading door
- Radiant tube warehouse heaters
- 3-phase power (purchaser to verify)
- Three (3) parking stalls plus visitor stalls
- Clean-user strata bylaws
- One (1) handicapaccessible washroom

#### **AVAILABLE AREA**

WAREHOUSE 1,227 SF
MAIN FLOOR OFFICE 688 SF
MAIN FLOOR AREA 1,915 SF