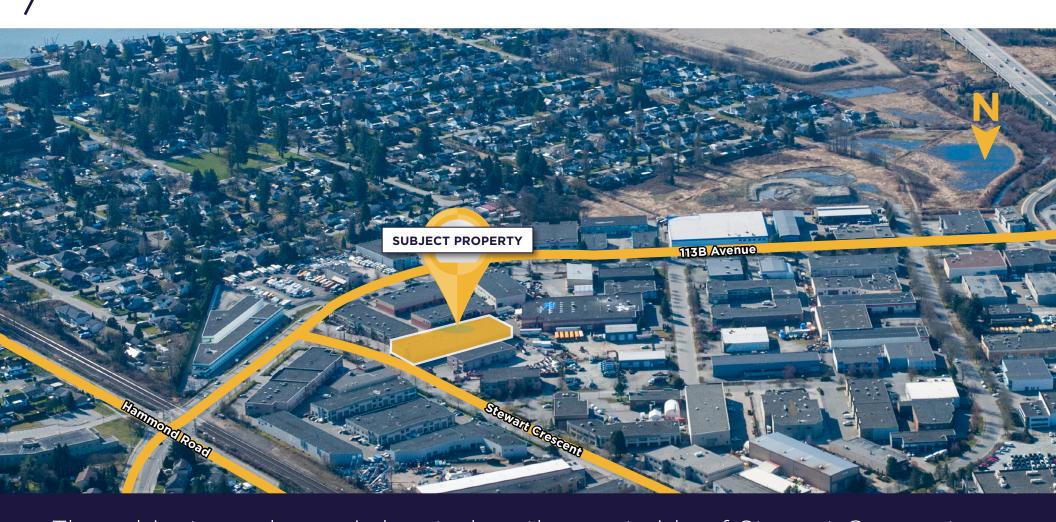

# LOCATION

The subject warehouse is located on the west side of Stewart Crescent near 113B Avenue in Maple Meadows Industrial Park, just east of the Golden Ears Bridge. The location provides direct access to the Bridge and Trans Canada Highway to the south, and to the west via the Pitt River Bridge and Mary Hill ByPass.