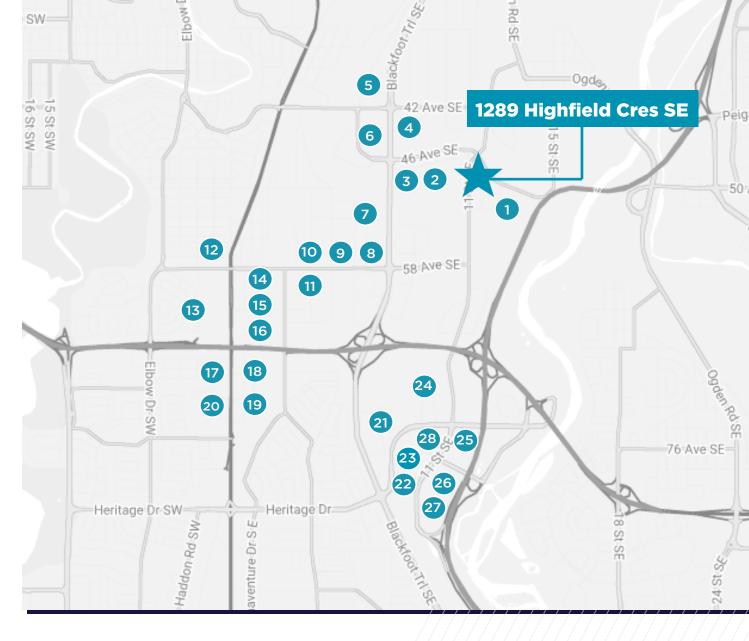

### **ABOUT THE AREA**

17,611
TOTAL
POPULATION

69,419

DAYTIME POPULATION

\$129,644
AVG HOUSEHOLD
INCOME

- 1. Village Brewery
- 2. Jane Bond BBQ
- 3. Tim Hortons
- 4. Shell
- 5. Coco Brooks
- 6. Empanada Queen
- 7. Calgary Italian Bakery

- 8. Tim Hortons
- 9. Wendy's
- 10. Red's Diner
- 11. Prairie Dog Brewing
- 12. WOW Bakery & Cafe
- 13. CF Chinook Centre
- 14. Greedy Donut

- 15. Staples
- 16. The Home Depot
- 17. Tim Hortons
- 18. Cactus Club
- 19. Starbucks
- 20. Kinjo Sushi & Grill
- 21. Calgary Farmers Market

- 22. Walmart
- 23. T & T Supermarket
- 24. Costco
- 25. Starbucks
- 26. Ikea
- 27. Best Buy
- 28. Real Canadian Superstore