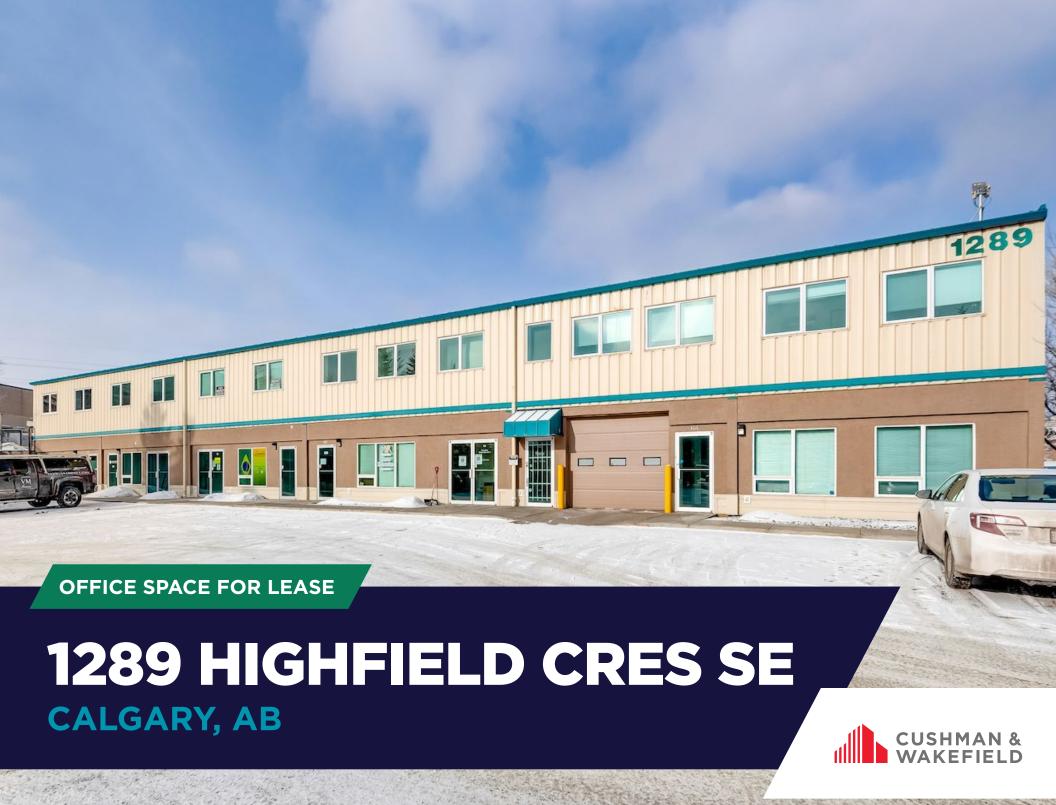

# 1289 HIGHFIELD CRES SE FOR LEASE

#### **About the Property**

| Space Available:        | Suite 120 Main Floor: 1,971 sf<br>Suite 120 Second Floor: 1,890 sf      |
|-------------------------|-------------------------------------------------------------------------|
| Availability:           | April 2025                                                              |
| Lease Rate:             | \$12.00 psf                                                             |
| Operating Costs (2025): | \$5.64 psf<br>(does not include janitorial, electricity, or gas)        |
| Parking:                | 5 surface stalls (free of charge) & additional street parking available |
| Zoning:                 | I-G (Industrial)                                                        |

#### Highlights

- Located in the Highfield Industrial area
- Free surface parking
- Central location with access to Blackfoot and Deerfoot Trail
- 12 minute drive to Downtown Calgary and 22 minute drive to Calgary International Airport
- I-G zoning allowing for a wide variety of uses
- Amenities nearby include: Village Brewery, Jane Bond BBQ, Tim Hortons, Taco Time, Mary Brown's Chicken, and more