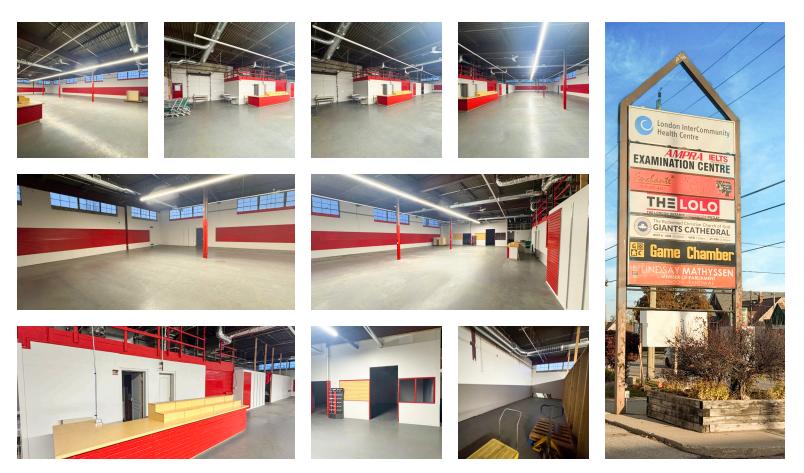

## **PROPERTY IMAGES**

LOWER LEVEL

### REAR B1

TYLER DESJARDINE Sales Representative 519 438 5403 tyler.desjardine@cushwakeswo.com CUSHMAN & WAKEFIELD SOUTHWESTERN ONTARIO 850 Medway Park Dr, Suite 201 London, Ontario N6G 5C6 www.cushwakeswo.com

- **Zoning:** ASA 1,3,4,5 permits a wide range of uses (see page 4 for details)
- Parking: Available on-site for free
- Well maintained and professionally managed plaza
- Utilities separately metered in Tenant's name
- Other Tenants in plaza include: Enchante Hair Studio/Aroma Spa, NDP Political office, The Game chamber, London InterCommunity Health Centre etc.