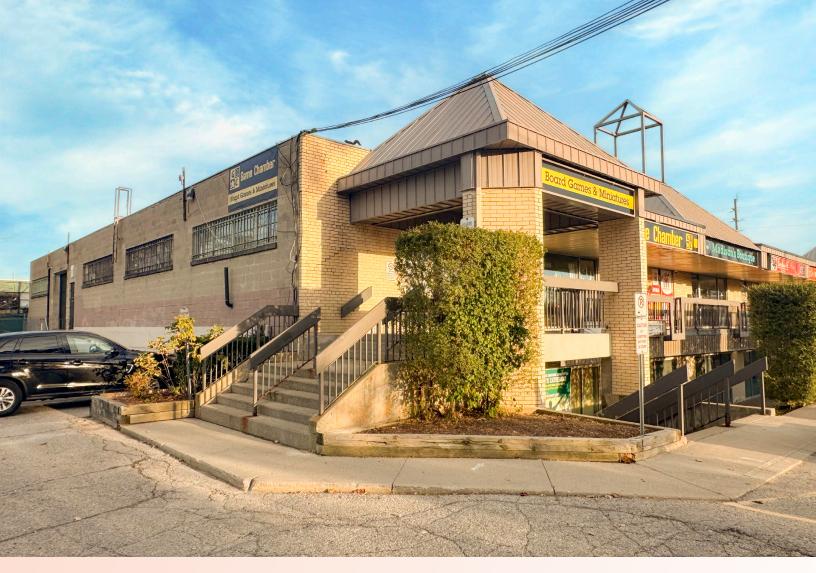

## **ABOUT THE PROPERTY**

Prime commercial spaces available for lease in a highly visible plaza on Dundas Street East, near Third Street, in East London

| UNIT    | AVAILABLE SPACE   | ASKING RENT    | ADDITIONAL RENT (TMI) |
|---------|-------------------|----------------|-----------------------|
| 6       | Approx. 5,747 SF  | \$8.50 PSF Net | \$5.69 PSF            |
| 8       | Approx. 13,930 SF | \$6.50 PSF Net | \$5.69 PSF            |
| L8A     | Approx. 4,233 SF  | \$6.50 PSF Net | \$5.69 PSF            |
| L8B     | Approx. 4,252 SF  | \$6.50 PSF Net | \$5.69 PSF            |
| L8C     | Approx. 5,445 SF  | \$6.50 PSF Net | \$5.69 PSF            |
| Rear B1 | Approx. 7,894 SF  | \$7.50 PSF Net | \$3.60 PSF            |

- **Zoning:** ASA 1,3,4,5 permits a wide range of uses (see page 4 for details)
- Parking: Available on-site for free
- Well maintained and professionally managed plaza
- Utilities separately metered in Tenant's name
- Other Tenants in plaza include: Enchante Hair Studio/Aroma Spa, NDP Political office, The Game chamber, London InterCommunity Health Centre etc.