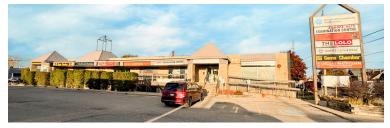

## PRIME COMMERCIAL SPACES IN MULTI-UNIT PLAZA | FOR LEASE

## 1700 DUNDAS STREET EAST London, ON N5W 3C9

## **ABOUT THE PROPERTY**

Prime commercial spaces available for lease in a highly visible plaza on Dundas Street East, near Third Street, in East London

| UNIT    | AVAILABLE SPACE   | ASKING RENT    | ADDITIONAL RENT (TMI) |
|---------|-------------------|----------------|-----------------------|
| 6       | Approx. 5,747 SF  | \$8.50 PSF Net | \$5.69 PSF            |
| 8       | Approx. 13,930 SF | \$6.50 PSF Net | \$5.69 PSF            |
| L8A     | Approx. 4,233 SF  | \$6.50 PSF Net | \$5.69 PSF            |
| L8B     | Approx. 4,252 SF  | \$6.50 PSF Net | \$5.69 PSF            |
| L8C     | Approx. 5,445 SF  | \$6.50 PSF Net | \$5.69 PSF            |
| Rear B1 | Approx. 7,894 SF  | \$7.50 PSF Net | \$3.60 PSF            |

- **Zoning:** ASA 1,3,4,5 permits a wide range of uses (see page 4 for details)
- Parking: Available on-site for free
- Well maintained and professionally managed plaza
- Utilities separately metered in Tenant's name
- Other Tenants in plaza include: Enchante Hair Studio/Aroma Spa, NDP Political office, The Game chamber, London InterCommunity Health Centre etc.