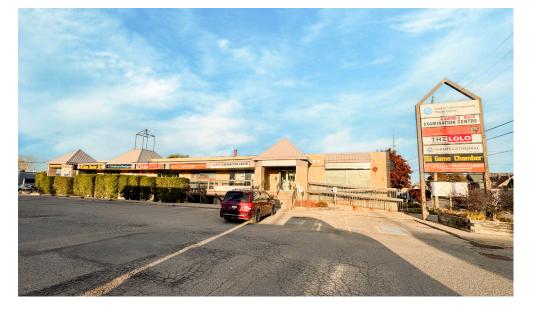

## **ABOUT THE PROPERTY**

Prime east London space for sublease. Located directly on Dundas Street near Third Street.

| UNIT | AVAILABLE SPACE  | ASKING RENT     | ADDITIONAL RENT (TMI) |
|------|------------------|-----------------|-----------------------|
| 5    | Approx. 1,000 SF | \$13.00 PSF Net | \$5.69 PSF            |

- **Zoning:** ASA 1,3,4,5 permits a wide range of uses: offices, retail, restaurants, day care, supermarket, medical/clinics/dental, recreation etc.
- Parking: Available on-site for free
- Well maintained and professionally managed plaza
- Currently used for office space

- Lease runs until January 31<sup>st</sup>, 2027
- Utilities separately metered in Tenant's name
- Other Tenants in plaza include: Enchante Hair Studio/Aroma Spa, NDP Political office, The Game chamber, London InterCommunity Health Centre etc.