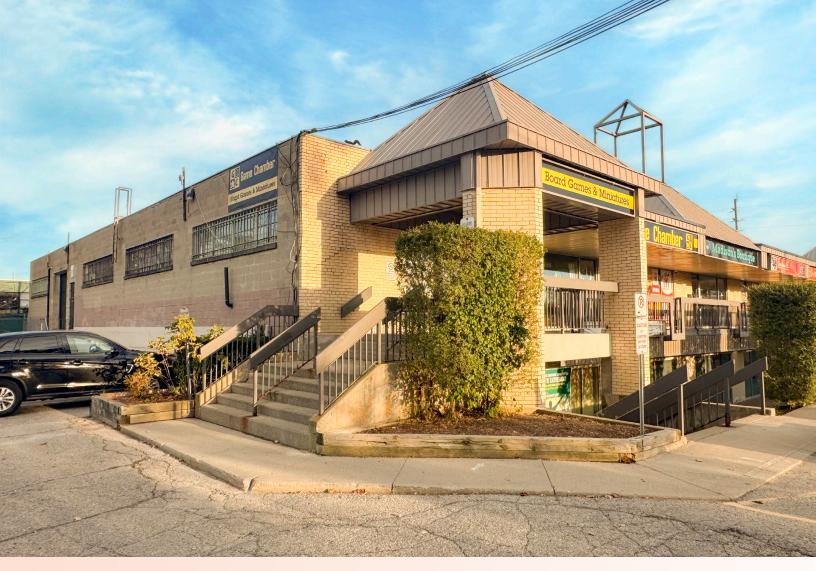

## **ABOUT THE PROPERTY**

Prime east London space for sublease. Located directly on Dundas Street near Third Street.

| UNIT | AVAILABLE SPACE  | ASKING RENT     | ADDITIONAL RENT (TMI) |
|------|------------------|-----------------|-----------------------|
| 5    | Approx. 1,000 SF | \$13.00 PSF Net | \$5.69 PSF            |

- **Zoning:** ASA 1,3,4,5 permits a wide range of uses: offices, retail, restaurants, day care, supermarket, medical/clinics/dental, recreation etc.
- Parking: Available on-site for free
- Well maintained and professionally managed plaza
- Currently used for office space

- Lease runs until January 31<sup>st</sup>, 2027
- Utilities separately metered in Tenant's name
- Other Tenants in plaza include: Enchante Hair Studio/Aroma Spa, NDP Political office, The Game chamber, London InterCommunity Health Centre etc.