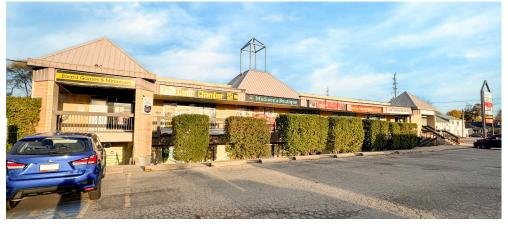

## **ABOUT THE PROPERTY**

Prime east London space for sublease. Located directly on Dundas Street near Third Street.

| UNIT | AVAILABLE SPACE  | ASKING RENT     | ADDITIONAL RENT (TMI) |
|------|------------------|-----------------|-----------------------|
| 5    | Approx. 1,000 SF | \$13.00 PSF Net | \$5.69 PSF            |

- **Zoning:** ASA 1,3,4,5 permits a wide range of uses: offices, retail, restaurants, day care, supermarket, medical/clinics/dental, recreation etc.
- Parking: Available on-site for free
- Well maintained and professionally managed plaza
- Currently used for office space

- Lease runs until January 31<sup>st</sup>, 2027
- Utilities separately metered in Tenant's name
- Other Tenants in plaza include: Enchante Hair Studio/Aroma Spa, NDP Political office, The Game chamber, London InterCommunity Health Centre etc.