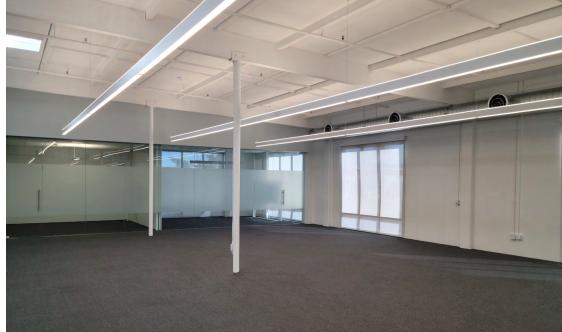

# HIGHLIGHTS ±18,000 SF

- New Best in Class Creative Office/R&D Interiors
- Ample Glass Line and Natural Light Via Skylights
- Power: 1,600 Amps | 120/208 Volt | 3-phase
- Cooling: 82.5 Tons
- Parking Ratio: ±3.3/1,000 SF