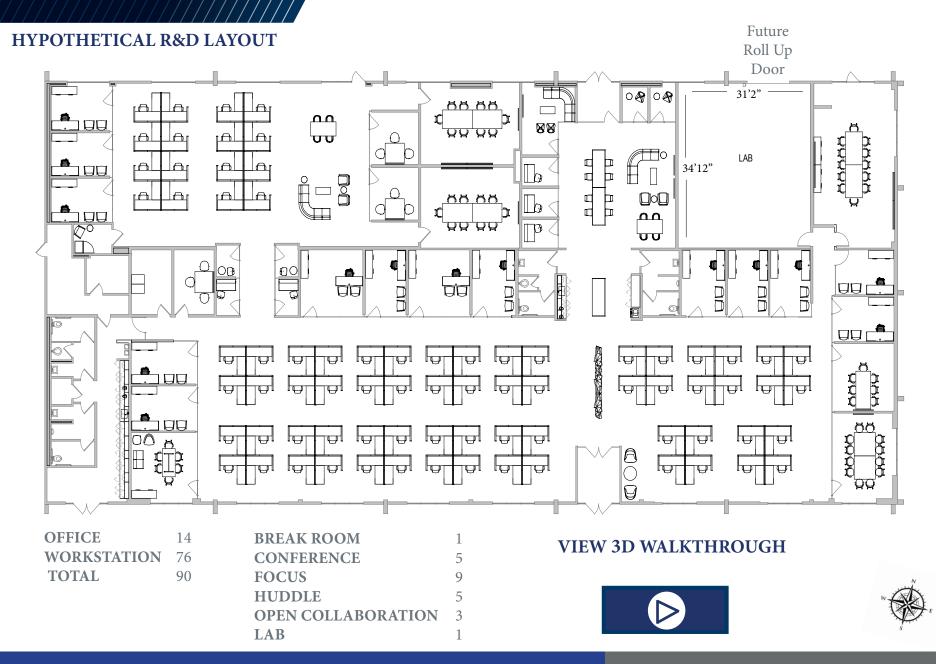

OR PROPERTY EXPRESSION OF AS TO THE ACCURACY OR COMPLETENESS OF THE INFORMATION CONTAINED HEREIN, AND SAME IS SUBMITTED SUBJECT TO ERRORS, OMISSIONS, CHANGE OF PROPERTY EXPRESSION OF AS TO THE ACCURACY OR COMPLETENESS OF THE INFORMATION CONTAINED HEREIN, AND SAME IS SUBMITTED SUBJECT TO ERRORS, OMISSIONS, CHANGE OF PROPERTY EXPRESSION OF AS TO THE ACCURACY OR CONDITIONS OR ESTIMATES ARE SUBJECT TO UNCERTIANTY AND TO NOT SIGNIFY CURRENT OR PROPERTY PROPERTY

CUSHMAN & WAKEFIELD

# HIGHLIGHTS ±18,000 SF

- New Best in Class Creative Office/R&D Interiors
- Ample Glass Line and Natural Light Via Skylights
- Power: 1,600 Amps | 120/208 Volt | 3-phase
- Cooling: 82.5 Tons
- Parking Ratio: ±3.3/1,000 SF





# FLOOR PLAN ±18,000 SF





# **FLOOR PLAN** ±18,000 SF



# **FLOOR PLAN** ±18,000 SF