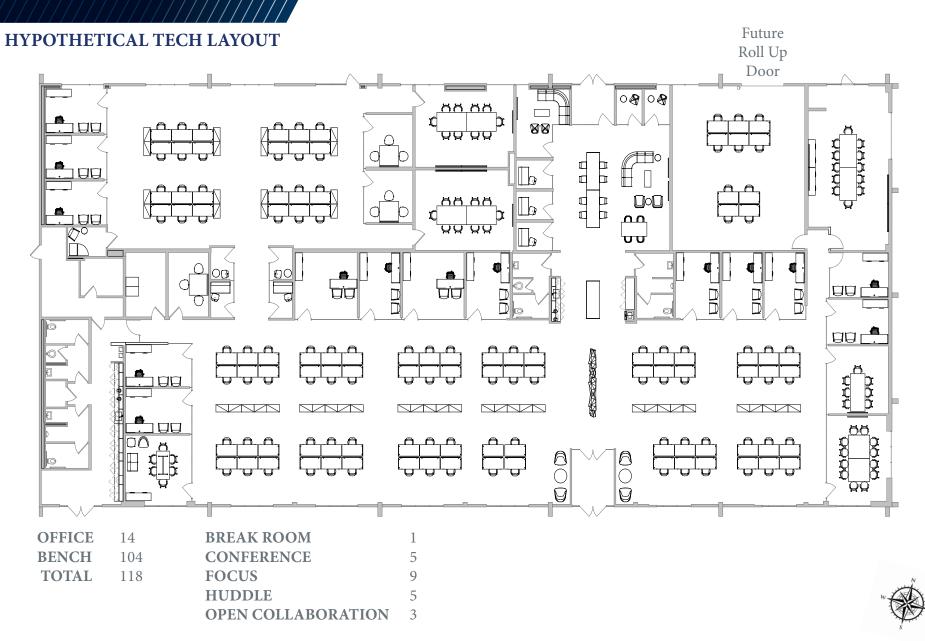

THE CONDITION OF THE PROPERTY (OR PROPERTY EXPRESSION OF AS TO THE ACCURACY OR COMPLETENESS OF THE INFORMATION CONTAINED HEREIN, AND SAME IS SUBMITTED SUBJECT TO ERRORS, OMISSIONS, CHANGE OF PROPERTY EXPRESSION OF AS TO THE ACCURACY OR COMPLETENESS OF THE INFORMATION CONTAINED HEREIN, AND SAME IS SUBMITTED SUBJECT TO ERRORS, OMISSIONS, CHANGE OF PROPERTY EXPRESSION OF AS TO THE ACCURACY OR CONDITIONS OR ESTIMATES ARE SUBJECT TO UNCERTIANTY AND TO NOT SIGNIFY CURRENT OR PROPERTY PROPERTY

CUSHMAN & WAKEFIELD

# HIGHLIGHTS ±18,000 SF

- New Best in Class Creative Office/R&D Interiors
- Ample Glass Line and Natural Light Via Skylights
- Power: 1,600 Amps | 120/208 Volt | 3-phase
- Cooling: 82.5 Tons
- Parking Ratio: ±3.3/1,000 SF





# FLOOR PLAN ±18,000 SF





# **FLOOR PLAN** ±18,000 SF



# **FLOOR PLAN** ±18,000 SF