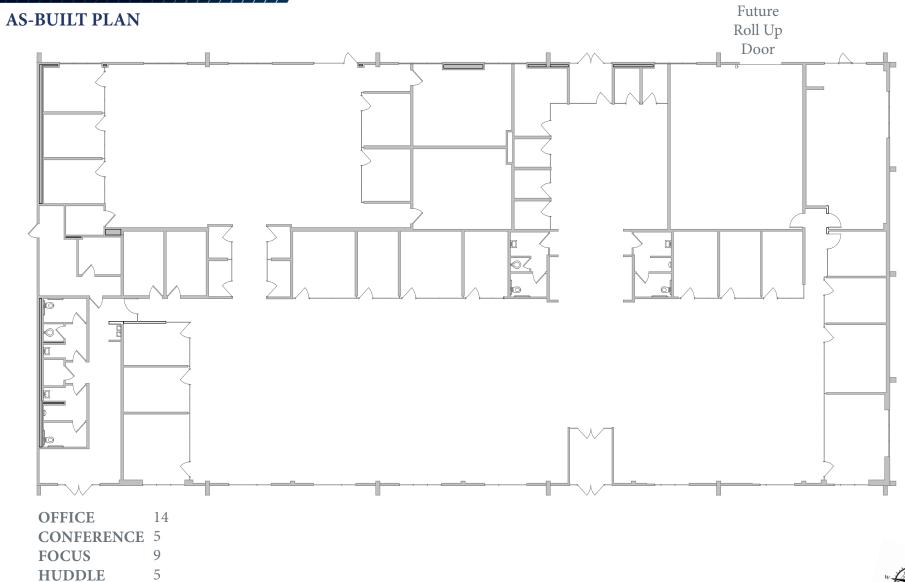

XPRESS OR IMPLIED, IS MADE AS TO THE CONDITION OF THE PROPERTY (OR PROPERTY EXPRESSION OF AS TO THE ACCURACY OR COMPLETENESS OF THE INFORMATION CONTAINED HEREIN, AND SAME IS SUBMITTED SUBJECT TO ERRORS, OMISSIONS, CHANGE OF PROPERTY EXPRESSION OF AS TO THE ACCURACY OR COMPLETENESS OF THE INFORMATION CONTAINED HEREIN, AND SAME IS SUBMITTED SUBJECT TO ERRORS, OMISSIONS, CHANGE OF PROPERTY EXPRESSION OF AS TO THE ACCURACY OR CONDITIONS OR ESTIMATES ARE SUBJECT TO UNCERTIANTY AND TO NOT SIGNIFY CURRENT OR PROPERTY PROPERTY

CUSHMAN & WAKEFIELD

# HIGHLIGHTS ±18,000 SF

- New Best in Class Creative Office/R&D Interiors
- Ample Glass Line and Natural Light Via Skylights
- Power: 1,600 Amps | 120/208 Volt | 3-phase
- Cooling: 82.5 Tons
- Parking Ratio: ±3.3/1,000 SF





# FLOOR PLAN ±18,000 SF





# **FLOOR PLAN** ±18,000 SF



# **FLOOR PLAN** ±18,000 SF