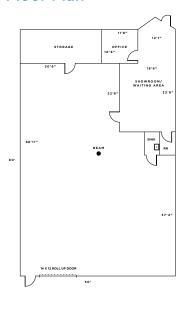

# Valley 66 Business Park

14133 Mead Street | Longmont, CO 80504





## LEASE RATE: \$13/SF/NNN NNN EXPENSES: \$4.50/SF

### **Available Immediately**

#### Floor Plan



#### **Property Features**

Unit Size 4,072 SF
Site Size 43,560 SF
Tenancy Multi
YOC 1996
Clear Height 15' - 18'
Heat Radiant
Zoning General
Commercial

**Loading** 1 (one) 12' x 14' OHD

Yard None Parking Shared

**Comment** the interior was just

painted and new carpet added into the office

space.

**Sprinkled** Yes

General Commercial
Use in the town of Mead





# Valley 66 Business Park

14133 Mead Street | Longmont, CO 80504





For more information, please contact:

James Arnold Senior Associate

+1 720 354 2059

james.arnold@cushwake.com

772 Whalers Way, Suite 200 Fort Collins, Colorado 80525

T +1 970 776 3900

F +1 970 267 7419

cushmanwakefield.com

©2025 Cushman & Wakefield. All rights reserved. The information contained in this communication is strictly confidential. This