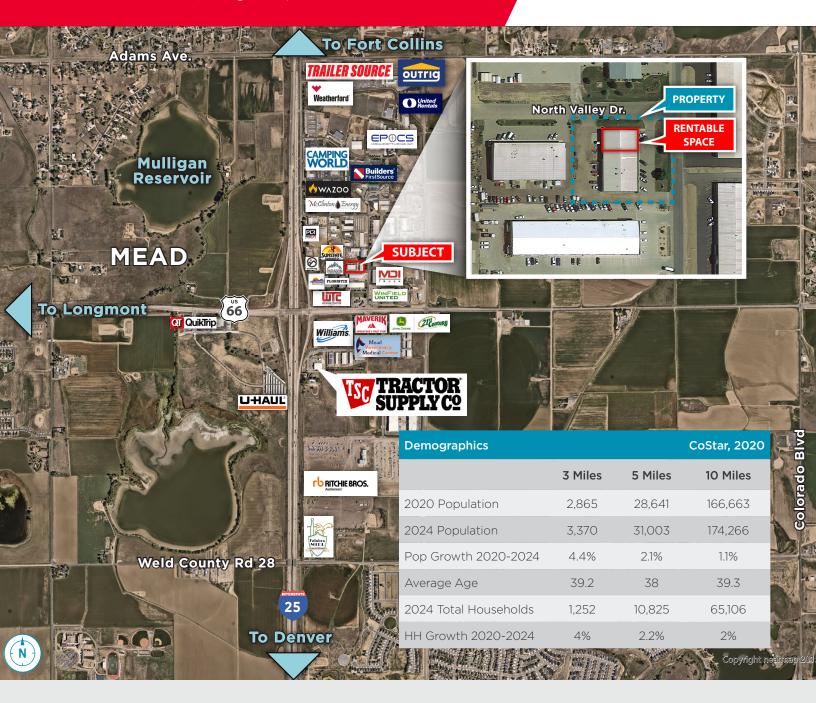

# Valley 66 Business Park

14133 Mead Street | Longmont, CO 80504





## LEASE RATE: \$13/SF/NNN NNN EXPENSES: \$4.50/SF

### **Available Immediately**

#### Floor Plan



#### **Property Features**

Unit Size 4,072 SF
Site Size 43,560 SF
Tenancy Multi
YOC 1996
Clear Height 15' - 18'
Heat Radiant
Zoning General
Commercial

**Loading** 1 (one) 12' x 14' OHD

Yard None Parking Shared

**Comment** the interior was just

painted and new carpet added into the office

space.

**Sprinkled** Yes

General Commercial
Use in the town of Mead





# Valley 66 Business Park

14133 Mead Street | Longmont, CO 80504





For more information, please contact:

James Arnold Senior Associate

+1 720 354 2059

james.arnold@cushwake.com

772 Whalers Way, Suite 200 Fort Collins, Colorado 80525

T +1 970 776 3900

F +1 970 267 7419

cushmanwakefield.com

©2025 Cushman & Wakefield. All rights reserved. The information contained in this communication is strictly confidential. This information has been obtained from sources believed to be reliable but has not been verified. NO WARRANTY OR REPRESENTATION, EXPRESS OR IMPLIED, IS MADE AS TO THE CONDITION OF THE PROPERTY (OR PROPERTIES) REFERENCED HEREIN OR AS TO THE ACCURACY OR COMPLETENESS OF THE INFORMATION CONTAINED HEREIN, AND SAME IS SUBMITTED SUBJECT TO ERRORS, OMISSIONS, CHANGE OF PRICE, RENTAL OR OTHER CONDITIONS, WITHDRAWAL WITHOUT NOTICE, AND TO ANY SPECIAL