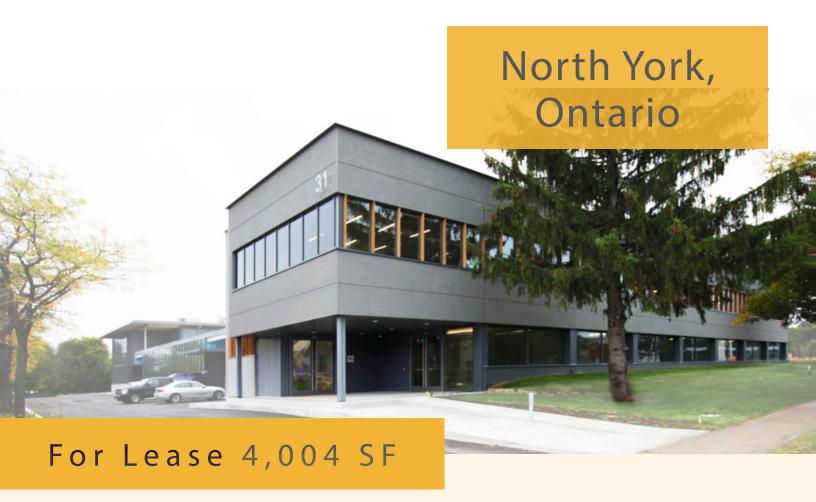

# 31 Scarsdale Road, Unit 1

### **BUILDING FEATURES**

- State of the art, LEED Gold office complex, completely retrofitted in 2017
- Easy access to Highway 401, Don Valley Pkwy & public transit
- 20-minutes to Downtown Toronto
- 8 on-site, non-reserved parking spaces
- Many amenities including public park space nearby