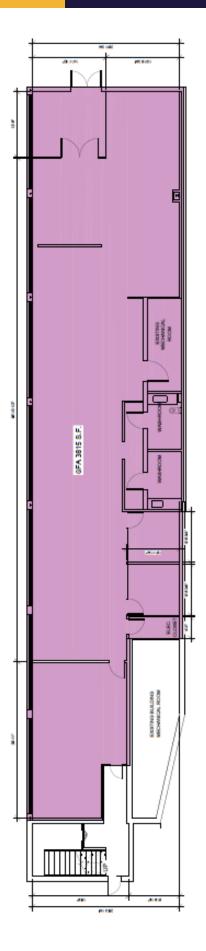

## **FLOOR PLAN**

| AVAILABLE       | UNIT #1 - 4,004 SF |
|-----------------|--------------------|
| NET RENTAL RATE | \$18.95 PSF        |
| ADDITIONAL RENT | \$11.15 PSF (2024) |

- Utilities are separately metered.
- Janitorial not included in additional rent.