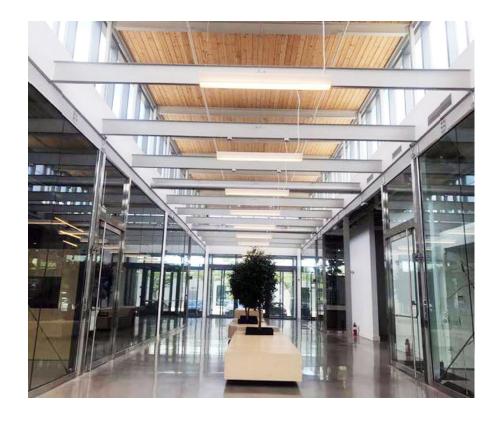

### **UNIT HIGHLIGHTS**

- · Polished concrete floors
- Block walls, exposed ceiling
- 9'-6" clearance to structure, 11'-3" to deck
- · Finished washrooms that include a shower

### **BUILDINGPHOTOS**