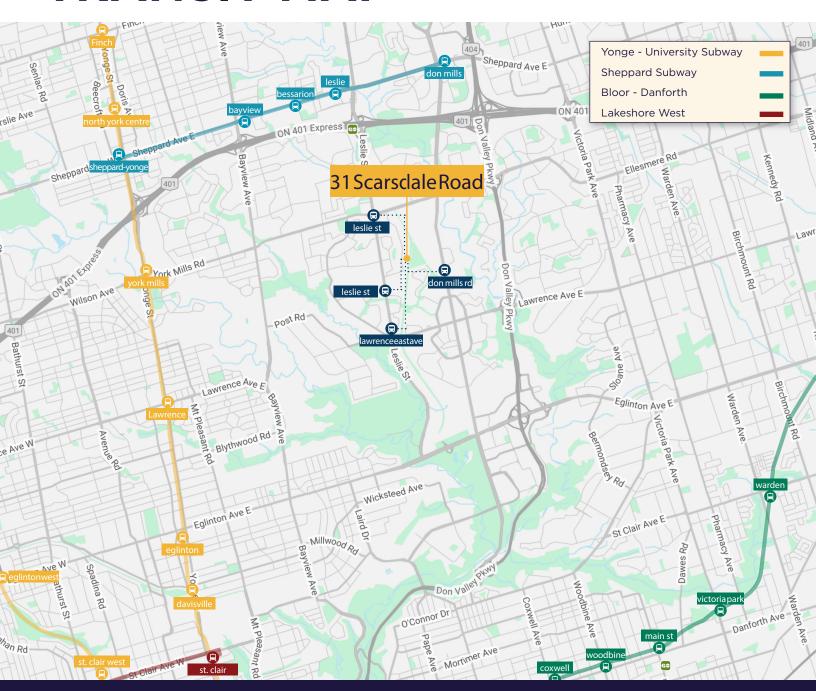

t 1



### **BUILDING FEATURES**

- State of the art, LEED Gold office complex, completely retrofitted in 2017
- Easy access to Highway 401, Don Valley Pkwy & public transit
- 20-minutes to Downtown Toronto
- 8 on-site, non-reserved parking spaces
- Many amenities including public park space nearby

### **UNIT HIGHLIGHTS**

- · Polished concrete floors
- Block walls, exposed ceiling
- 9'-6" clearance to structure, 11'-3" to deck
- · Finished washrooms that include a shower

## **FLOOR PLAN**

| AVAILABLE       | UNIT #1 - 4,004 SF |
|-----------------|--------------------|
| NET RENTAL RATE | \$18.95 PSF        |
| ADDITIONAL RENT | \$11.15 PSF (2024) |

- Utilities are separately metered.
- Janitorial not included in additional rent.





### **BUILDINGPHOTOS**











## TRANSIT MAP



### CONTACT

JORDAN MUSTARD Vice President Sales Representative Mobile: +1 647 920 0544 jordan.mustard@cushwake.com Cushman & Wakefield ULC, Brokerage 1100-3100 SteelesAvenue East Markham, Ontario L3R 8T3 Main: +1 416 494 9500 cushmanwakefield.com



©2024 Cushman & Wakefield. All rights reserved. The information contained in this communication is strictly confidential. This information has been obtained from sources believed to be reliable but has not been verified. NO WARRANTY OR REPRESENTATION, EXPRESS OR IMPLIED, IS MADE AS TO THE CONDITION OF THE PROPERTY (OR PROPERTIES) REFERENCED HEREIN OR AS TO THE ACCURACY OR COMPLETENESS OF THE INFORMATION CONTAINED HEREIN, AND SAME IS SUBMITTED SUBJECT TO ERRORS, OMISSIONS, CHANGE OF PRICE, RENTAL OR OTHER CONDITIONS, WITHDRAWAL WITHOUT NOTICE