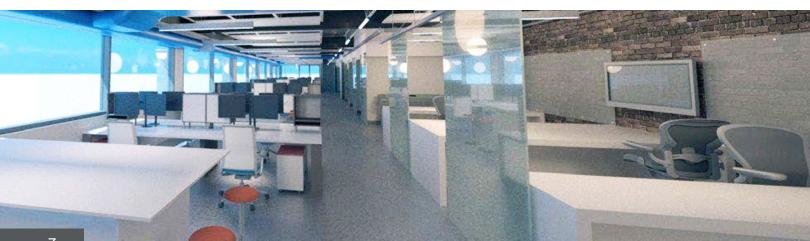

### **UNIT HIGHLIGHTS**

- · Polished concrete floors
- Block walls, exposed ceiling
- 9'-6" clearance to structure, 11'-3" to deck
- · Finished washrooms that include a shower