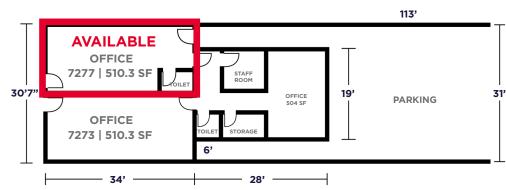

|                               | 7277 Fraser Street, Vancouver, BC |
|-------------------------------|-----------------------------------|
| Size                          | 510.3 SF                          |
| Rent                          | \$40.00 net PSF                   |
| Additional Rent               | \$10.36 + 5% Mgmt on Total Rent   |
| Gross Monthly Occupancy Costs | \$2,361.07 before GST & Utilities |