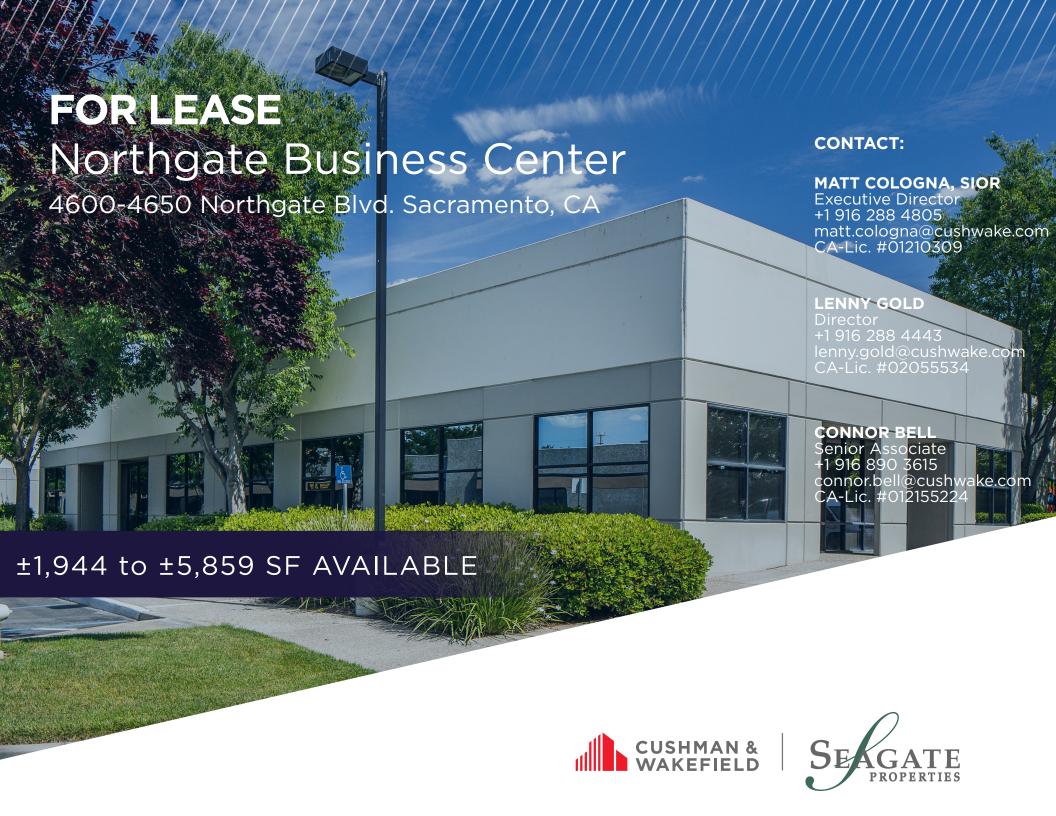

### **PROPERTY FEATURES**

Northgate Business Center provides versatile leasing options, including office, flex, R&D, and warehouse spaces. Conveniently located with easy access to I-80 and I-5, it offers excellent connectivity to the Sacramento International Airport and the Central Business District, making it an ideal choice for businesses seeking a strategic and accessible location.

**Business Park Size:** ±139,697 SF

# of Buildings: 6

**Space Available:** ±10,004 SF

# of Units Available: 3

Site Area: ±10.98 AC

Clear Height: Min. 15'6" in Flex Bldgs

**Loading:** Grade Level

**Parking:** 3/1,000 SF

Year Built/Renovated: 1989/2011

**Sprinkler:** Yes

**Lease Rate:** Contact Broker