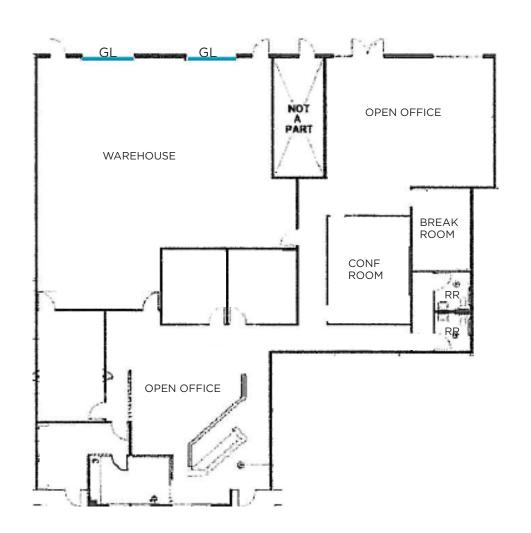

#### **4600 NORTHGATE BLVD**

Sacramento, CA

### Suite 220

TOTAL AVAILABLE: **±2,201 SF** 

# OFFICE

Sacramento, CA