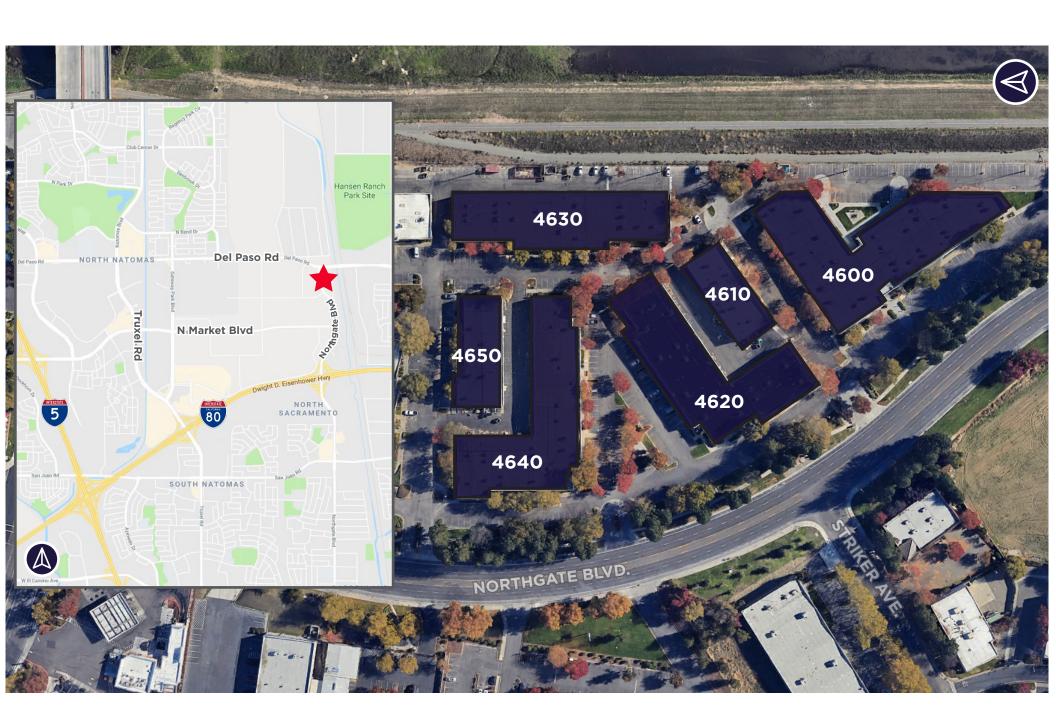

## **SITE PLAN**

#### 4600 NORTHGATE BLVD, SACRAMENTO, CA

Suite 220 ±2,201 - 6-8 Private Offices, Open Office, Break Room, Conference Room

**FLEX** 

TOTAL AVAILABLE:

±7,803 SF

#### **4610 NORTHGATE BLVD, SACRAMENTO, CA**

Fully Leased

#### 4620 NORTHGATE BLVD, SACRAMENTO, CA

Suite 170 ±1,944 - 1 Grade Level Door, Warehouse, Restroom, Conference Room, Copy Room, 2 Private Offices.

#### 4630 NORTHGATE BLVD, SACRAMENTO, CA

Suite 135 ±5,859 - 2 Grade Level Doors, Warehouse, Restrooms, Open Office, Conference Room, Private Offices.

\*Available 4/1/2025 with possibility of 30-days

#### 4640 NORTHGATE BLVD, SACRAMENTO, CA

Fully Leased

#### 4650 NORTHGATE BLVD, SACRAMENTO, CA

Fully Leased