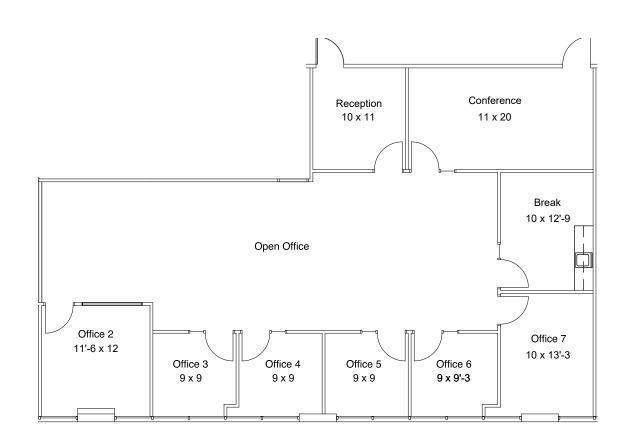

#### 4600 NORTHGATE BLVD, SACRAMENTO, CA

Suite 220 ±2,201 - 6-8 Private Offices, Open Office, Break Room, Conference Room

**FLEX** 

TOTAL AVAILABLE:

±7,803 SF

### Suite 220

TOTAL AVAILABLE: **±2,201 SF** 