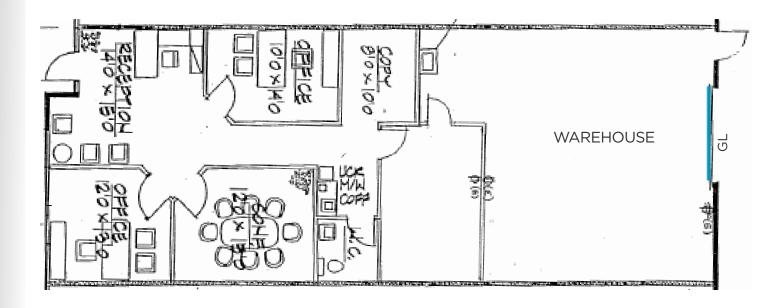

#### 4620 NORTHGATE BLVD, SACRAMENTO, CA

Suite 170 ±1,944 - 1 Grade Level Door, Warehouse, Restroom, Conference Room, Copy Room, 2 Private Offices.

### **Suite 170**

TOTAL AVAILABLE:

±1,944 SF