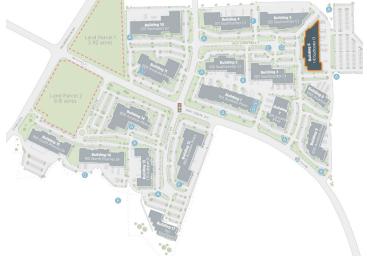

## Available 7/1/2022



## **BUILDING 6**

140 Southcenter Court, Morrisville

## 6,127 SF | Suite 300

## **SPECIFICATIONS**

| <br>Building Size | 61,353 SF                |
|-------------------|--------------------------|
| Clear Height      | 18'                      |
| Disconnect Amp    | 200.00                   |
| Existing Usage    | 57.76 kVA                |
| HVAC              | 2 units totaling 20 tons |

© 2022 Cushman & Wakefield. All rights reserved. The information contained in this communication is strictly confidential. This information has been obtained from sources believed to be reliable but has not been verified. NO WARRANTY OR REPRESENTATION, EXPRESS OR IMPLIED, IS MADE AS TO THE CONDITION OF THE PROPERTY (OR PROPERTIES) REFERENCED HEREIN OR AS TO THE ACCURACY OR COMPLETENESS OF THE INFO