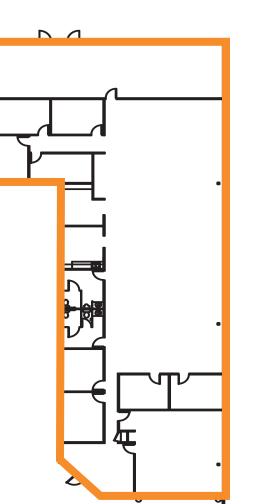

## 6,127 SF | Suite 300

## **SPECIFICATIONS**

| <br>Building Size | 61,353 SF                |
|-------------------|--------------------------|
| Clear Height      | 18'                      |
| Disconnect Amp    | 200.00                   |
| Existing Usage    | 57.76 kVA                |
| HVAC              | 2 units totaling 20 tons |