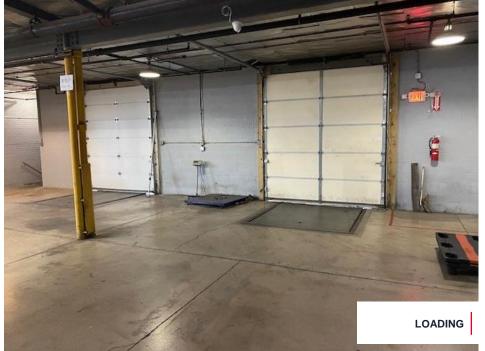

### **SUBLEASE OPPORTUNITY THROUGH SEPTEMBER 30, 2026**

Building Size: 26,422 SF

Year Built: 1962

Office Area: +/- 3,000 SF

Site Area: 1.77 Acres

Clear Height: 12'

Loading: 4 Exterior Docks

2 Drive-in-Doors