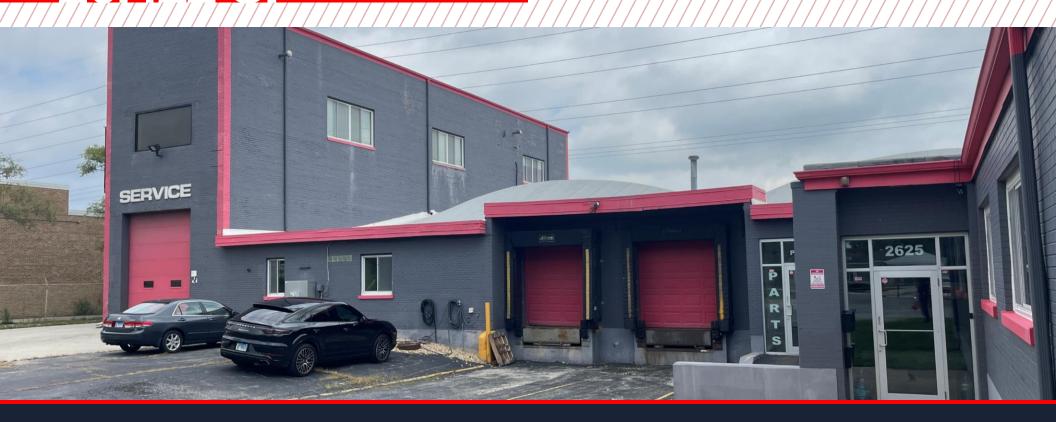

## 2625 GARDNER ROAD

**BROADVIEW, ILLINOIS** 

### **SUBLEASE OPPORTUNITY THROUGH SEPTEMBER 30, 2026**

Building Size: 26,422 SF

Year Built: 1962

Office Area: +/- 3,000 SF

Site Area: 1.77 Acres

Clear Height: 12'

Loading: 4 Exterior Docks

2 Drive-in-Doors

Parking: 20 cars

Zoning: I/O – Office/Industrial

Power: 600 Amps | 480 Volts

Sprinkler: Wet System

Lease Rate: Subject to Offer

1 MILES
TO I-290 INTERSTATE

14 MILES
TO O'HARE AIRPORT

14 MILES
TO CHICAGO CBD