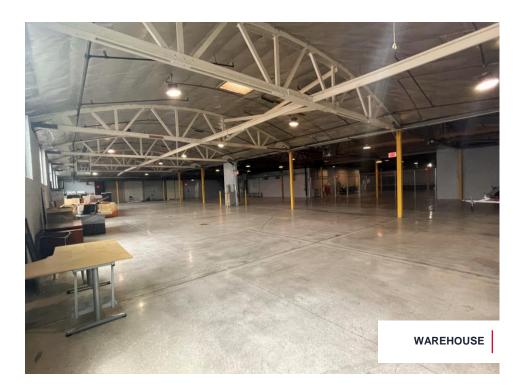

### **SUBLEASE OPPORTUNITY THROUGH SEPTEMBER 30, 2026**

Building Size: 26,422 SF

Year Built: 1962

Office Area: +/- 3,000 SF

Site Area: 1.77 Acres

Clear Height: 12'

Loading: 4 Exterior Docks

2 Drive-in-Doors

Parking: 20 cars

Zoning: I/O – Office/Industrial

Power: 600 Amps | 480 Volts

Sprinkler: Wet System

Lease Rate: Subject to Offer

1 MILES
TO I-290 INTERSTATE

14 MILES
TO O'HARE AIRPORT

14 MILES
TO CHICAGO CBD