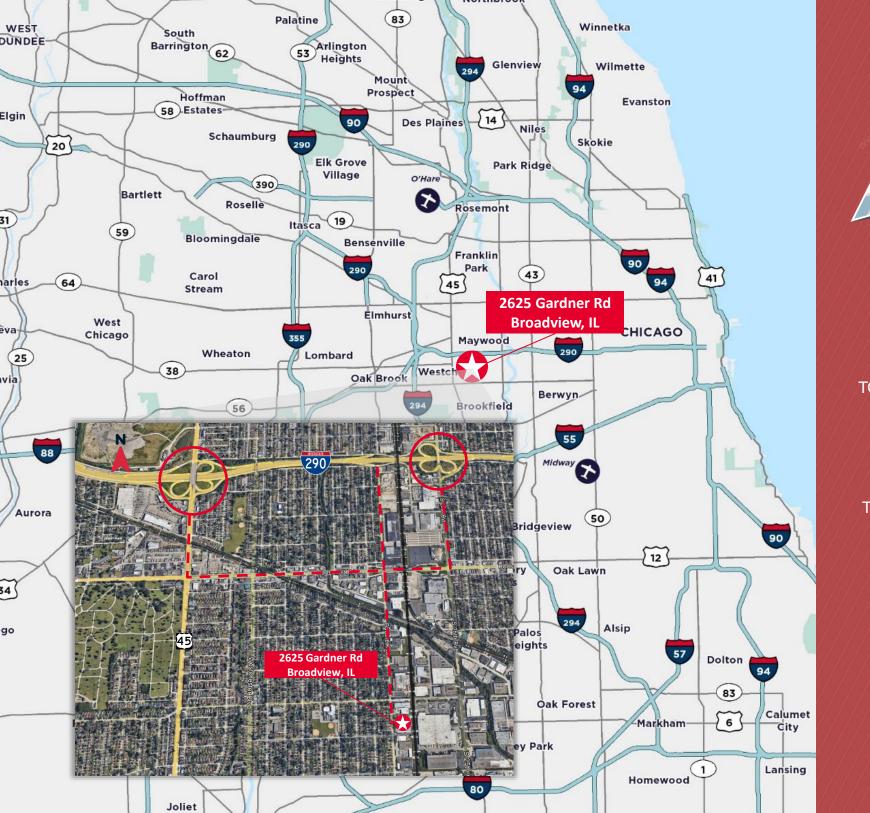

## 2625 GARDNER ROAD

**BROADVIEW, ILLINOIS** 

Parking: 20 cars

Zoning: I/O – Office/Industrial

Power: 600 Amps | 480 Volts

Sprinkler: Wet System

Lease Rate: Subject to Offer

1 MILES
TO I-290 INTERSTATE

14 MILES
TO O'HARE AIRPORT

14 MILES
TO CHICAGO CBD