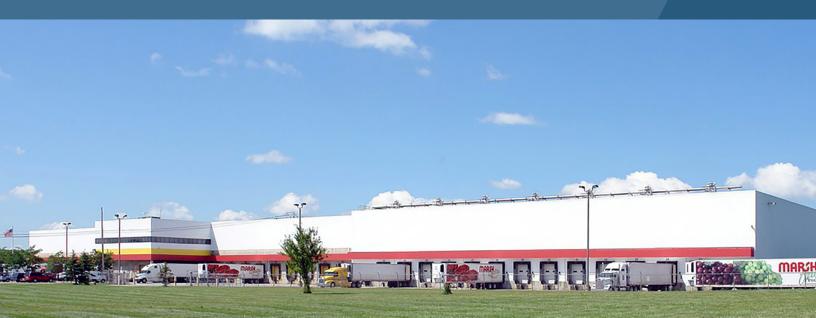

## **Property Highlights**

- 189,965 sf total (divisible)
- 6,846 sf office (newly renovated)
- 35 docks
- One drive-in
- Sublease through October 31, 2029

KEVIN W. ARCHER Senior Director Direct +1 317 218 7217 Mobile +1 317 809 4142 kevin.archer@cushwake.com

# **Building Features**

| Total SF         | ±189,965 sf                                                    | Electrical        | 2500 Amp, 480/277 volt,                               |
|------------------|----------------------------------------------------------------|-------------------|-------------------------------------------------------|
| Office           | ±6.846 sf                                                      |                   | 3-phase, 4-wire                                       |
| Cooler Spaces    |                                                                | Parking           | 100 car spaces                                        |
| Dry Storage      |                                                                | Refrigerant       | Ammonia (±20,000 lbs.)                                |
|                  |                                                                | Compressors       | Five                                                  |
| Dock Area        | ±49,380 st                                                     | Temperature Range | 28° to 50°E*                                          |
| Year Constructed | 1982 / 1986                                                    |                   |                                                       |
| Ceiling Heights  | 31' in freezer / cooler areas<br>37' in refrigerated dock area | Loading Dock      | 50°F*                                                 |
|                  |                                                                | Roof Type         | Ballasted EPDM membrane                               |
| Docks            | 35 with levelers and seals                                     | Sprinkler         | Dry pipe system: warehouse<br>Wet pipe system: office |
| Drive-In         | One 10' x 12'                                                  |                   |                                                       |
| Land             | 26.8 acres                                                     |                   |                                                       |