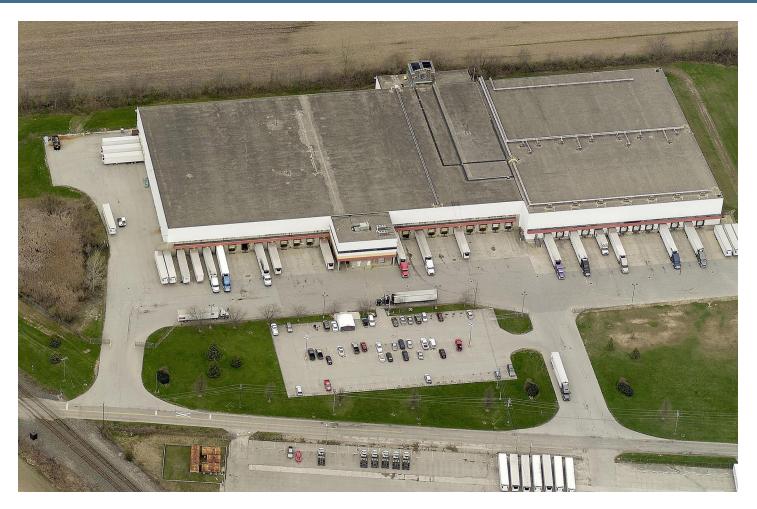

polis, IN 46282 | USA **cushmanwakefield.com** 

©2025 Cushman & Wakefield. All rights reserved. The information contained in this communication is strictly confidential. This information has been obtained from sources believed to be reliable but has not been verified. NO WAR-RANTY OR REPRESENTATION, EXPRESS OR IMPLIED, IS MADE AS TO THE CONDITION OF THE PROPERTY (OR PROPERTIES) REFERENCED HEREIN OR AS TO THE ACCURACY OR COMPLETENESS OF THE INFORMA-TION CONTAINED HEREIN, AND SAME IS SUBMITTED SUBJECT TO ERRORS, OMISSIONS, CHANGE OF PRICE, RENTAL OR OTHER CONDITIONS, WITHDRAWAL WITHOUT NOTICE, AND TO ANY SPECIAL LISTING CONDITIONS IMPOSED BY THE PROPERTY OWNER(S). ANY PROJECTIONS, OPINIONS OR ESTIMATES ARE SUBJECT TO UNCERTAINTY AND DO NOT SIGNIFY CURRENT OR FUTURE PROPERTY PERFORMANCE.





# **Building Features**

| Total SF         | ±189,965 sf                                                    | Electrical        | 2500 Amp, 480/277 volt,                               |
|------------------|----------------------------------------------------------------|-------------------|-------------------------------------------------------|
| Office           | ±6.846 sf                                                      |                   | 3-phase, 4-wire                                       |
| Cooler Spaces    |                                                                | Parking           | 100 car spaces                                        |
| Dry Storage      |                                                                | Refrigerant       | Ammonia (±20,000 lb