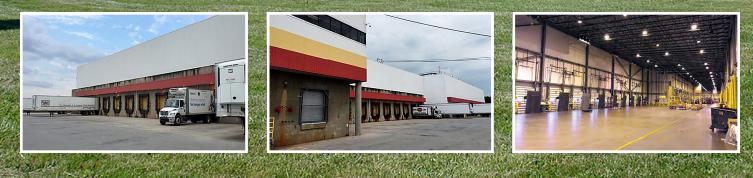

# **Building Features**

| Total SF         | ±189,965 sf                                                    | Electrical        | 2500 Amp, 480/277 volt,                               |
|------------------|----------------------------------------------------------------|-------------------|-------------------------------------------------------|
| Office           | ±6.846 sf                                                      |                   | 3-phase, 4-wire                                       |
| Cooler Spaces    |                                                                | Parking           | 100 car spaces                                        |
| Dry Storage      |                                                                | Refrigerant       | Ammonia (±20,000 lbs.)                                |
|                  |                                                                | Compressors       | Five                                                  |
| Dock Area        | ±49,380 st                                                     | Temperature Range | 28° to 50°E*                                          |
| Year Constructed | 1982 / 1986                                                    |                   |                                                       |
| Ceiling Heights  | 31' in freezer / cooler areas<br>37' in refrigerated dock area | Loading Dock      | 50°F*                                                 |
|                  |                                                                | Roof Type         | Ballasted EPDM membrane                               |
| Docks            | 35 with levelers and seals                                     | Sprinkler         | Dry pipe system: warehouse<br>Wet pipe system: office |
| Drive-In         | One 10' x 12'                                                  |                   |                                                       |
| Land             | 26.8 acres                                                     |                   |                                                       |