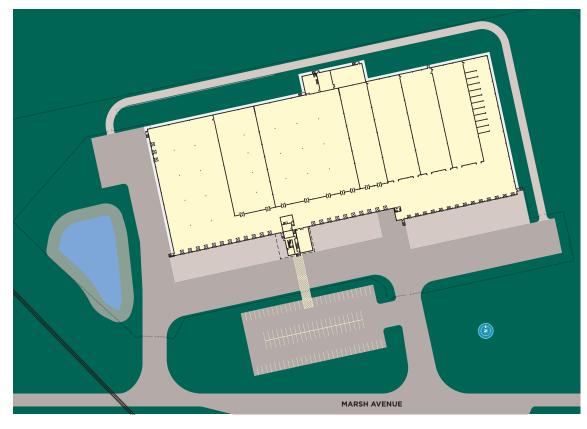

freezer / cooler areas<br>37' in refrigerated dock area | Loading Dock      | 50°F*                                                 |
|                  |                                                                | Roof Type         | Ballasted EPDM membrane                               |
| Docks            | 35 with levelers and seals                                     | Sprinkler         | Dry pipe system: warehouse<br>Wet pipe system: office |
| Drive-In         | One 10' x 12'                                                  |                   |                                                       |
| Land             | 26.8 acres                                                     |                   |                                                       |



### Site Plan



## **Floor Plan**





Fast-paced and research-forward, Indiana has one of the best business climates in the nation. Known as the **CROSSROADS OF AMERICA**, more interstate highways converge in Indianapolis than any other city in the US, offering a strong competitive advantage by connecting the state with North America and world markets.



KEVIN W. ARCHER Senior Director +1 317 218 7217 kevin.archer@cushwake.com FRITZ A. KAUFFMAN, SIOR

Executive Director +1 317 639 0486 fritz.kauffman@cushwake.com

One American Square, Suite 1800 Indianapolis, IN 46282 | USA **cushmanwakefield.com** 

4 8 12