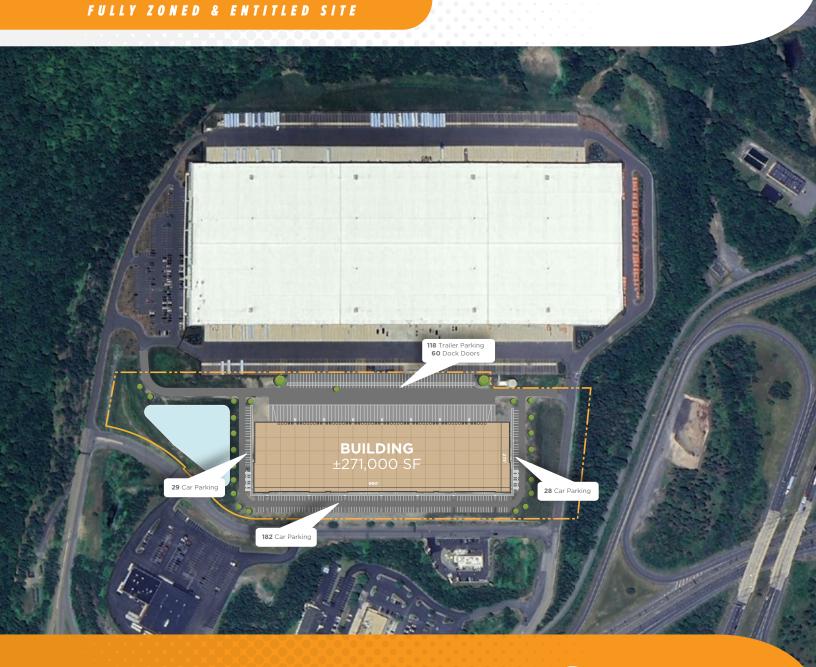

#### SITE PLAN & SPECS

28 Car Parking

BUILDING

±271,000 SF

118 Trailer Parking
60 Dock Doors

±271,000 SQUARE ±60 DOCK ±2 DRIVE ±239 CAR PARKING ±118 TRAILER

| <b>Building Area</b>       | ±271,000 SF                           |
|----------------------------|---------------------------------------|
| Total Site Area            | ±20.9 AC                              |
| <b>Building Dimensions</b> | 273' x 990'                           |
| Clear Height               | 36'                                   |
| Column Spacing             | 56' Wide x 50' Depth<br>60' Speed Bay |
| Dock Doors                 | ±60 Doors<br>±2 Drive-in Doors        |
| Truck Court                | 135' Depth, 190' Overall              |

| <b>Trailer Parking</b> | ±118 Parking Spaces                   |
|------------------------|---------------------------------------|
| Car Parking            | ±239 Parking Spaces                   |
| Construction           | Tilt Panel with Clerestory<br>Windows |
| Configuration          | Single-side load                      |
| Floor                  | 7" Non-Reinforced                     |
| Electrical             | 2000 AMP                              |
| Lighting               | LED with Motion Sensors               |
| Fire Protection        | ESFR                                  |