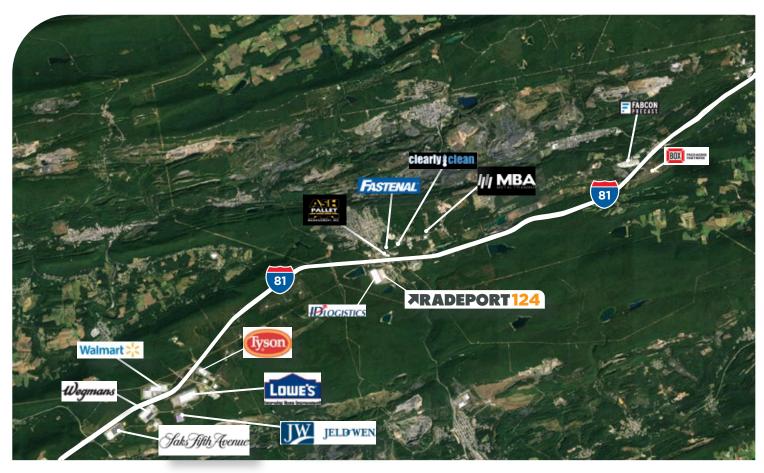

# **ARADEPORT124**

MALL ROAD, FRACKVILLE, PA

±271,000



CONTACT Adam Campbell

**Alex Wenger** 

Senior Director 717.231.7298 • alexandra.wenger@cushwake.com





# LOCATION







# LOCATION ADVANTAGES

Adjacent to I-81 and convenient access to PA Route 61

30 Minutes from I-80

78 40 Minutes from I-78

**PHILADELPHIA, PA** 104 Miles

104 Miles

**BALTIMORE, MD** 141 Miles

**NEW YORK, NY** 142 Miles

**WASHINGTON, DC** 181 Miles

# LOCAL TENANTS





#### SITE ADVANTAGES



**STRATEGICALLY LOCATED** directly off Exit 124 of I-81 and immediate access to PA Route 61



**TAX SAVINGS** with a LERTA Property Tax Abatement



**STATE-OF-THE-ART, CLASS A** distribution center built to the highest industrial standards



#### NORTHPOINT DEVELOPMENT

ABOUT THE DEVELOPERS

Established in 2012, NorthPoint Development is a privately held real estate operating company specializing in developing, acquiring, leasing, and managing Class A industrial, data centers, and multi-family properties. Through their in-house suite of services, NorthPoint can provide end-to-end expertise, leading to expedited solutions. Serving industry-leading clients such as Chewy, Home Depot. GE. Amazon. Tesla. Ryder. ABF, and PepsiCo.

#### SITE PLAN & SPECS



28 Car Par