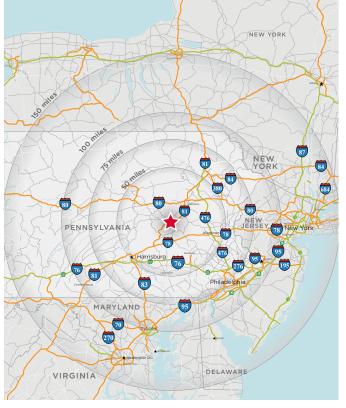

# LOCATION ADVANTAGES

Adjacent to I-81 and convenient access to PA Route 61

30 Minutes from I-80

78 40 Minutes from I-78

**PHILADELPHIA, PA** 104 Miles

104 Miles

**BALTIMORE, MD** 141 Miles

**NEW YORK, NY** 142 Miles