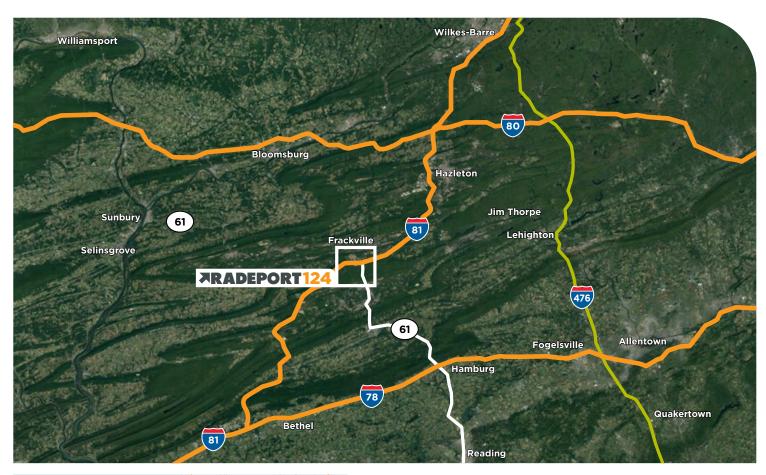

# LOCATION ADVANTAGES

Adjacent to I-81 and convenient access to PA Route 61

30 Minutes from I-80

78 40 Minutes from I-78

**PHILADELPHIA, PA** 104 Miles

104 Miles

**BALTIMORE, MD** 141 Miles

**NEW YORK, NY** 142 Miles

#### SITE ADVANTAGES

**STRATEGICALLY LOCATED** directly off Exit 124 of I-81 and immediate access to PA Route 61

**TAX SAVINGS** with a LERTA Property Tax Abatement

**STATE-OF-THE-ART, CLASS A** distribution center built to the highest industrial standards