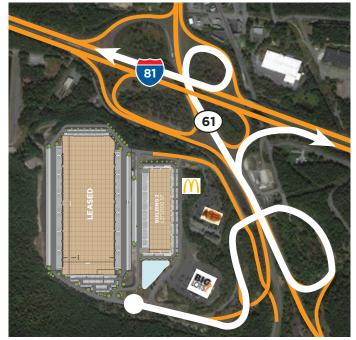

# LOCATION ADVANTAGES

Adjacent to I-81 and convenient access to PA Route 61

30 Minutes from I-80

78 40 Minutes from I-78

**PHILADELPHIA, PA** 104 Miles

104 Miles

**BALTIMORE, MD** 141 Miles

**NEW YORK, NY** 142 Miles

#### SITE ADVANTAGES

**STRATEGICALLY LOCATED** directly off Exit 124 of I-81 and immediate access to PA Route 61

**TAX SAVINGS** with a LERTA Property Tax Abatement

**STATE-OF-THE-ART, CLASS A** distribution center built to the highest industrial standards