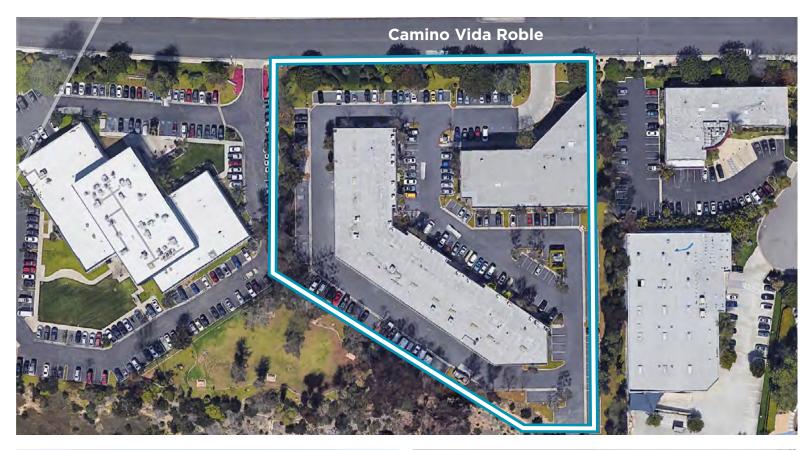

## **PREMISES OVERVIEW**

| ADDRESS:              | 1947 Camino Vida Roble               |
|-----------------------|--------------------------------------|
| SUBMARKET:            | Carlsbad                             |
| DESCRIPTION:          | Class B Multi-Tenant Office Building |
| TOTAL RENTABLE SF:    | 25,065 SF                            |
| # OF STORIES:         | 2 Story                              |
| PARKING RATIO:        | 3.39/1,000 SF                        |
| YEAR BUILT/RENOVATED: | 1991/2015                            |
| ZONING:               | P-M                                  |
|                       |                                      |

1945 CAMINO VIDA ROBLE

#### **1947 CAMINO VIDA ROBLE**