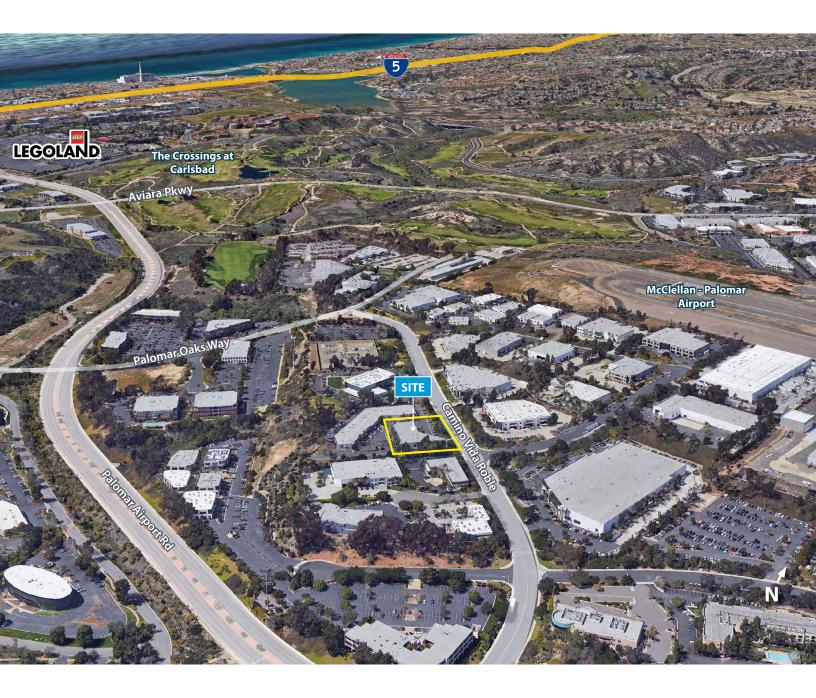

# LOCATION MAP

## **LOCATION OVERVIEW**

1947 Camino Vida Roble is located within the prestigious coastal community of the City of Carlsbad, which was named one of the best places to live in California. Carlsbad hosts 7 miles of spectacular Pacific Ocean coastline. It is located 34 miles North of San Diego and is strategically located with close proximity to Encinitas, Oceanside, San Marcos & Escondido. The Carlsbad office market consists of approximately 7,329,139 square feet of Class A and Class B office space, accounting for approximately 60% of the total North County Coastal office market. Major companies like Life Technologies, Coco's Bakery, Viasat, Callaway Golf Company, TaylorMade, Cisco & around a dozen local breweries are headquartered in the Carlsbad submarket. Carlsbad's central North County location and lack of developable land will continue to strengthen the demand for office space in the area.