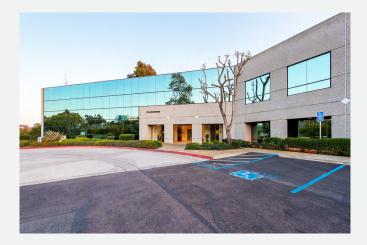

## **PREMISES OVERVIEW**

| ADDRESS:              | 1947 Camino Vida Roble               |
|-----------------------|--------------------------------------|
| SUBMARKET:            | Carlsbad                             |
| DESCRIPTION:          | Class B Multi-Tenant Office Building |
| TOTAL RENTABLE SF:    | 25,065 SF                            |
| # OF STORIES:         | 2 Story                              |
| PARKING RATIO:        | 3.39/1,000 SF                        |
| YEAR BUILT/RENOVATED: | 1991/2015                            |
| ZONING:               | P-M                                  |
|                       |                                      |

#### **1947 CAMINO VIDA ROBLE**