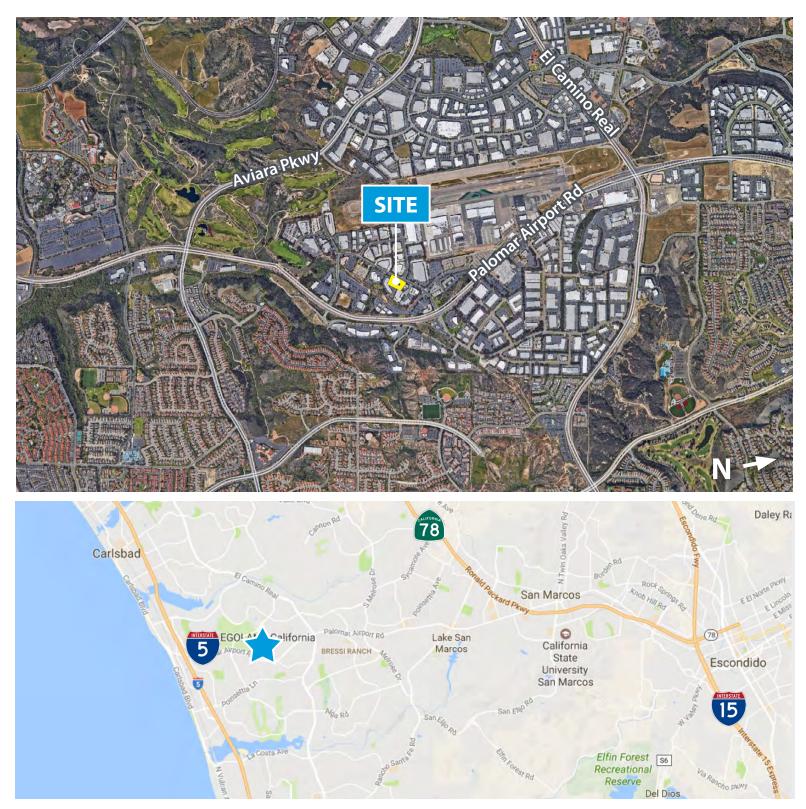

# LOCATION MAP

## **LOCATION OVERVIEW**

1947 Camino Vida Roble is located within the prestigious coastal community of the City of Carlsbad, which was named one of the best places to live in California. Carlsbad hosts 7 miles of spectacular Pacific Ocean coastline. It is located 34 miles North of San Diego and is strategically located with close proximity to Encinitas, Oceanside, San Marcos & Escondido. The Carlsbad office market consists of approximately 7,329,139 square feet of Class A and Class B office space, accounting for approximately 60% of the total North County Coastal office market. Major companies like Life Technologies, Coco's Bakery, Viasat, Callaway Golf Company, TaylorMade, Cisco & around a dozen local breweries are headquartered in the Carlsbad submarket. Carlsbad's central North County location and lack of developable land will continue to strengthen the demand for office space in the area.