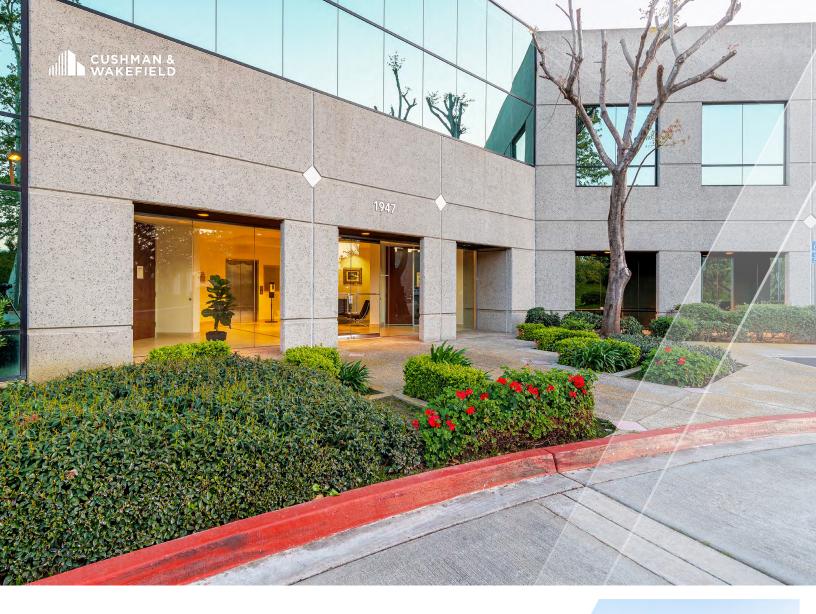

# FOR LEASE

Carlsbad, CA 92008

## **PREMISES OVERVIEW**

| ADDRESS:              | 1947 Camino Vida Roble               |
|-----------------------|--------------------------------------|
| SUBMARKET:            | Carlsbad                             |
| DESCRIPTION:          | Class B Multi-Tenant Office Building |
| TOTAL RENTABLE SF:    | 25,065 SF                            |
| # OF STORIES:         | 2 Story                              |
| PARKING RATIO:        | 3.39/1,000 SF                        |
| YEAR BUILT/RENOVATED: | 1991/2015                            |
| ZONING:               | P-M                                  |
|                       |                                      |