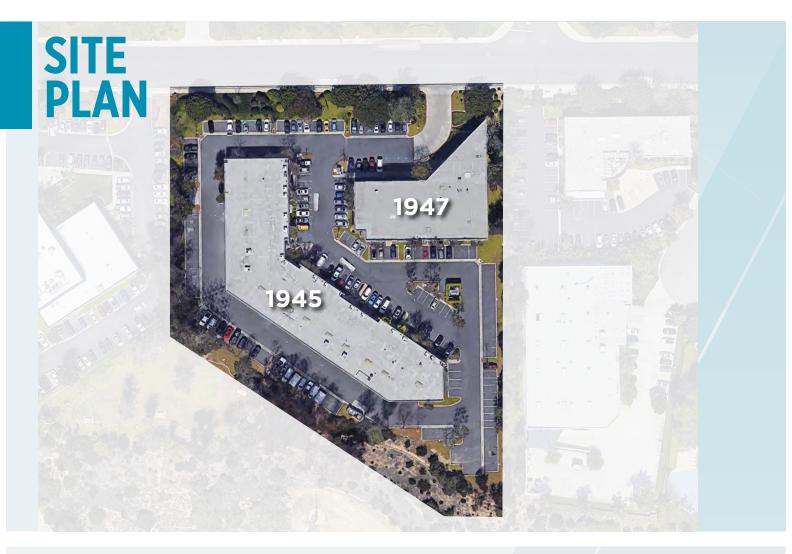

## **PREMISES OVERVIEW**

| ADDRESS:              | 1947 Camino Vida Roble               |
|-----------------------|--------------------------------------|
| SUBMARKET:            | Carlsbad                             |
| DESCRIPTION:          | Class B Multi-Tenant Office Building |
| TOTAL RENTABLE SF:    | 25,065 SF                            |
| # OF STORIES:         | 2 Story                              |
| PARKING RATIO:        | 3.39/1,000 SF                        |
| YEAR BUILT/RENOVATED: | 1991/2015                            |
| ZONING:               | P-M                                  |
|                       |                                      |

1945 CAMINO VIDA ROBLE

#### **1947 CAMINO VIDA ROBLE**