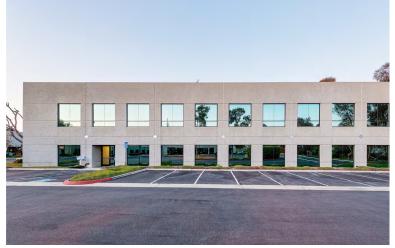

## **PREMISES OVERVIEW**

| ADDRESS:              | 1947 Camino Vida Roble               |
|-----------------------|--------------------------------------|
| SUBMARKET:            | Carlsbad                             |
| DESCRIPTION:          | Class B Multi-Tenant Office Building |
| TOTAL RENTABLE SF:    | 25,065 SF                            |
| # OF STORIES:         | 2 Story                              |
| PARKING RATIO:        | 3.39/1,000 SF                        |
| YEAR BUILT/RENOVATED: | 1991/2015                            |
| ZONING:               | P-M                                  |
|                       |                                      |

#### **1947 CAMINO VIDA ROBLE**