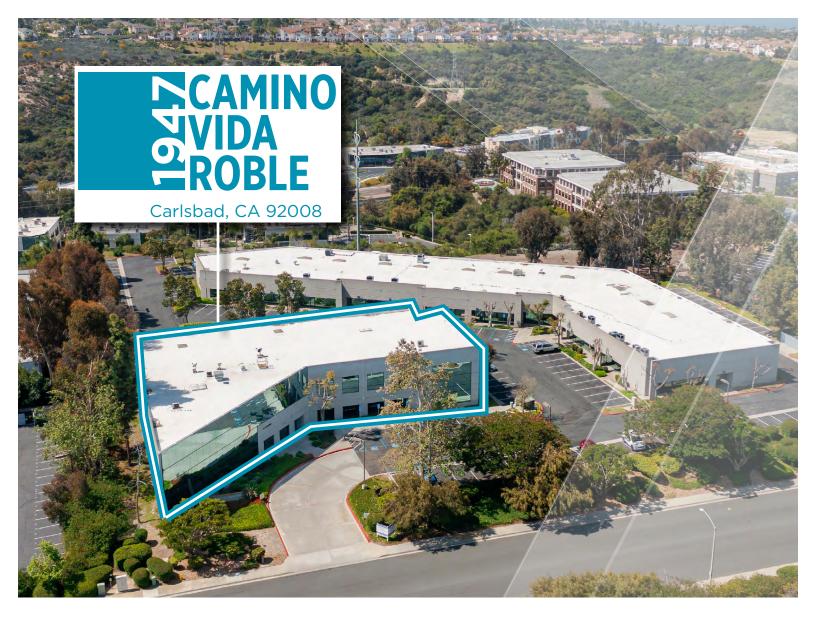

## **PREMISES OVERVIEW**

| ADDRESS:              | 1947 Camino Vida Roble               |
|-----------------------|--------------------------------------|
| SUBMARKET:            | Carlsbad                             |
| DESCRIPTION:          | Class B Multi-Tenant Office Building |
| TOTAL RENTABLE SF:    | 25,065 SF                            |
| # OF STORIES:         | 2 Story                              |
| PARKING RATIO:        | 3.39/1,000 SF                        |
| YEAR BUILT/RENOVATED: | 1991/2015                            |
| ZONING:               | P-M                                  |
|                       |                                      |

#### **1947 CAMINO VIDA ROBLE**