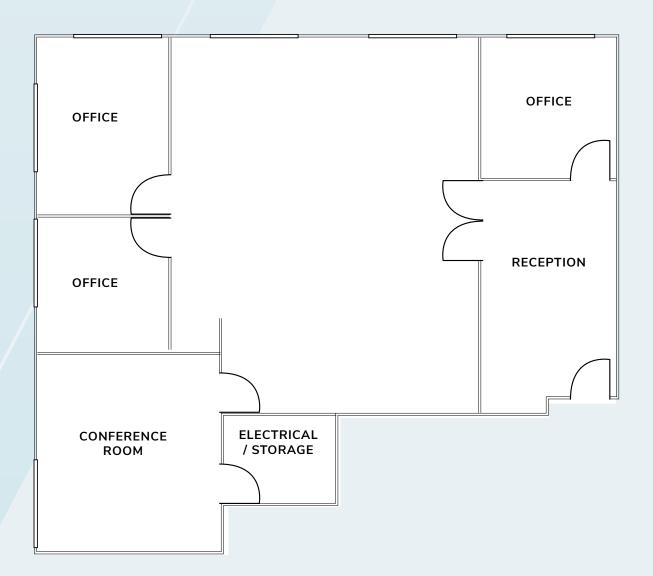

### **SUITE 215**

| SIZE:            | 2,115 SF                                                        |
|------------------|-----------------------------------------------------------------|
| MONTHLY<br>RENT: | <b>\$4,018.50/Month</b><br>\$1.28/SF + CAM<br>* CAM = \$0.62/SF |

COMMENTS: