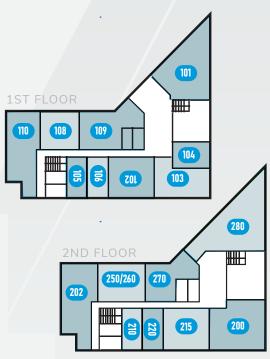

### **SUITE 215**

| SIZE:            | 2,115 SF                                                        |
|------------------|-----------------------------------------------------------------|
| MONTHLY<br>RENT: | <b>\$4,018.50/Month</b><br>\$1.28/SF + CAM<br>* CAM = \$0.62/SF |