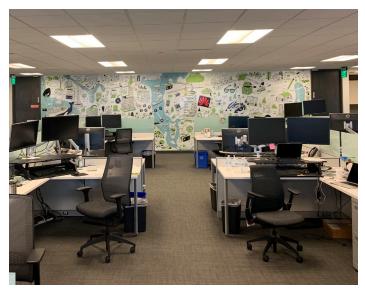

### **Space Highlights**

- Available in 60 days
- Sublease term through 9/30/24
- Rental Rate in the mid \$30's
   NNN
- Furniture available
- Strong credit sublandlord
- 63 parking stalls available at market rates
- 5% of aggregate rent to Subtenant's broker