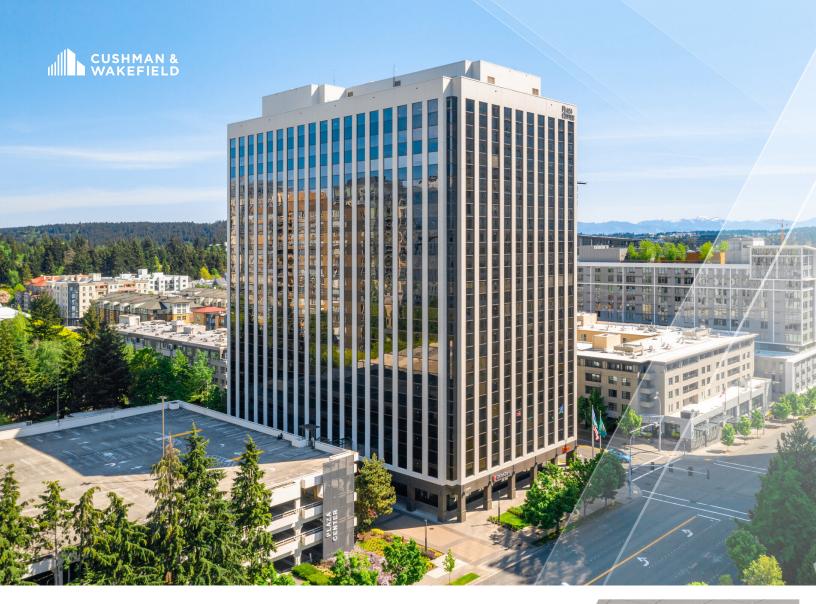

10,737 SF FOR SUBLEASE

PLAZA CENTER

10900 NE 8th St, Suite 500 Bellevue, WA 98004

## **FEATURES**

- Available now
- Master lease term through 9/30/2024
- Furniture available
- Mostly open tech space with 79 workstations, 2 phone booths, 2 private offices, 3 meeting rooms, 3 conference rooms, 2 team rooms, reception area, kitchenette, IT/ server room, production/copy/ print area, and storage
- Building amenities include bike storage, on-site banking, fitness center, and shower facilities.
- Call for rates