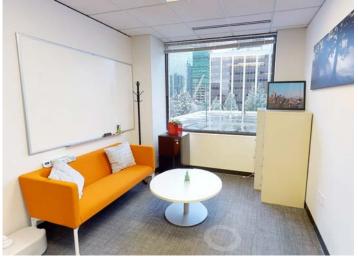

## **FEATURES**

- Available now
- Master lease term through 9/30/2024
- Furniture available
- Mostly open tech space with 79 workstations, 2 phone booths, 2 private offices, 3 meeting rooms, 3 conference rooms, 2 team rooms, reception area, kitchenette, IT/ server room, production/copy/ print area, and storage
- Building amenities include bike storage, on-site banking, fitness center, and shower facilities.
- Call for rates