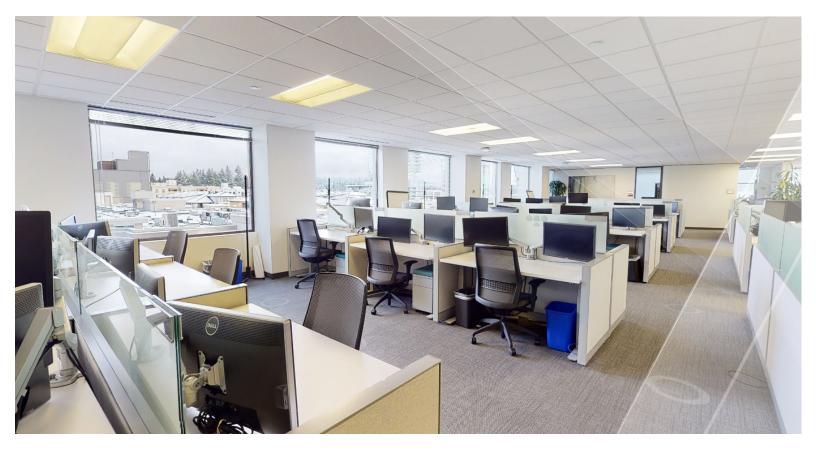

## **FEATURES**

- Available now
- Master lease term through 9/30/2024
- Furniture available
- Mostly open tech space with 79 workstations, 2 phone booths, 2 private offices, 3 meeting rooms, 3 conference rooms, 2 team rooms, reception area, kitchenette, IT/ server room, production/copy/ print area, and storage
- Building amenities include bike storage, on-site banking, fitness center, and shower facilities.
- Call for rates