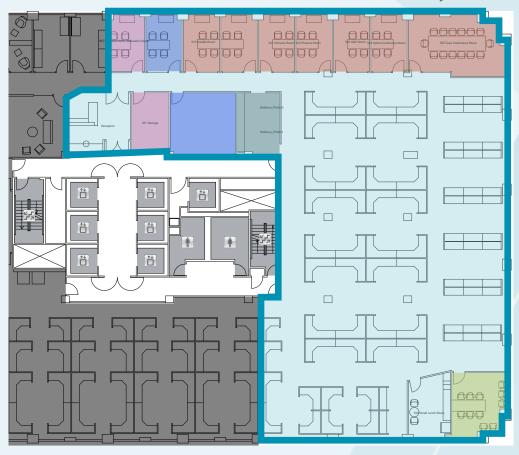

10,737 SF FOR SUBLEASE

PLAZA CENTER

10900 NE 8th St, Suite 500 Bellevue, WA 98004





## **FEATURES**

- Available now
- Master lease term through 9/30/2024
- Furniture available
- Mostly open tech space with 79 workstations, 2 phone booths, 2 private offices, 3 meeting rooms, 3 conference rooms, 2 team rooms, reception area, kitchenette, IT/ server room, production/copy/ print area, and storage
- Building amenities include bike storage, on-site banking, fitness center, and shower facilities.
- Call for rates





## **FLOORPLAN**

10,737 SF





## CONTACT

Trevor Youngren

+1 206 521 0241

trevor.youngren@cushwake.com will.carroll@cushwake.com

Will Carroll

+1 206 521 0244



©2023 Cushman & Wakefield. All rights reserved. The information contained in this communication is strictly confidential. This information has been obtained from sources believed to be reliable but has not been verified. NO WARRANTY OR REPRESENTATION, EXPRESS OR IMPLIED, IS MADE AS TO THE CONDITION OF THE PROPERTY (OR PROPERTIES) REFERENCED HEREIN OR AS TO THE ACCURACY OR COMPLETENESS OF THE INFORMATION CONTAINED HEREIN, AND SAME IS SUBMITTED SUBJECT TO ERRORS, OMIS-SIONS, CHANGE OF PRICE, RENTAL OR OTHER CONDITIONS, WITHDRAWAL WITHOUT NOTICE, AND TO ANY SPECIAL LISTING CONDITIONS IMPOSED BY THE PROPERTY OWNER(S). ANY PROJECTIONS, OPINIONS OR ESTIMATES