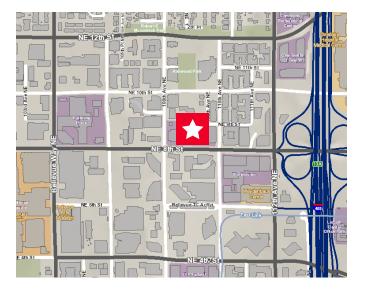

### Plaza Center 10900 NE 8th Street | Bellevue, WA

### 16,628 RSF Class A Office on the 10th floor