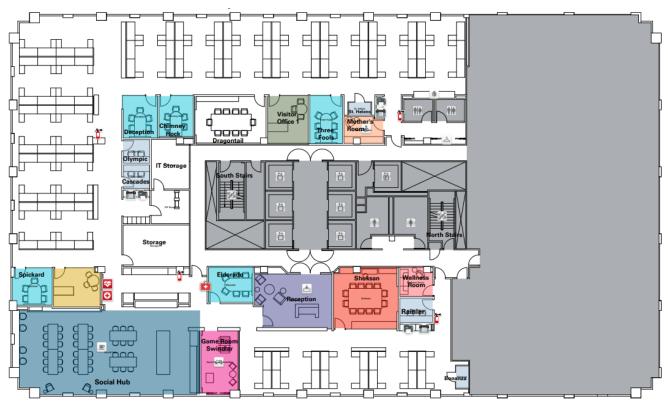

## **HIGHLIGHTS**

Available 7/1/2025 for sublease Master lease through 2/29/2028

**High-end plug & play tech space** in ideal Downtown Bellevue location

**Class A building** with improved amenities and recent renovations

Primarily open space with reception area, large break room, in-suite restrooms, meeting rooms, and conference spaces

**Call for rates** 





## **FLOORPLAN**

## Click here for virtual tour





Click here for virtual tour

## **Contact**

Robyn Horn +1 206 521 0243 robyn.horn@cushwake.com

Matt Christian +1 206 521 0254 matt.christian@cushwake.com

©2024 Cushman & Wakefield. All rights reserved. The information contained in this communication is strictly confidential. This information has been obtained from sources believed to be reliable but has not been verified. NO WARRANTY OR REPRESENTATION, EXPRESS OR IMPLIED, IS MADE AS TO THE CONDITION OF THE PROPERTY (OR PROPERTIES) REFERENCED HEREIN OR AS TO THE ACCURACY OR COMPLETENESS OF THE INFORMATION CONTAINED HEREIN, AND SAME IS SUBMITTED SUBJECT TO TERRORS, OMISSIONS, CHANGE OF PRICE, RENTAL OR OTHER CONDITIONS, WITHDRAWAL WITHOUT NOTICE, AND TO ANY SPECIAL LISTING CONDITIONS IMPOSED BY THE PROPERTY OWNER(S). ANY PROJECTIONS,