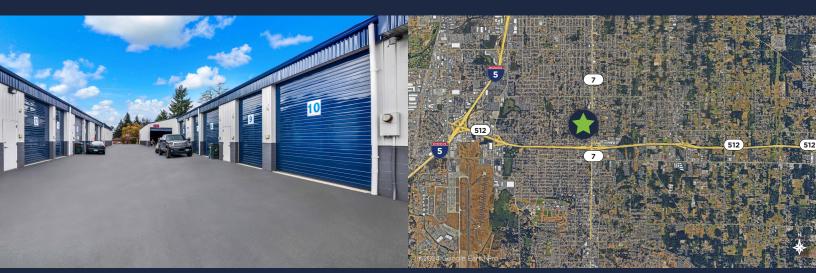

## HIGHLIGHTS

- Flexible Unit Sizes Available for Lease
- Conveniently Located Near Highway 512 and I-5
- Grade Level Loading
- Signage Opportunities Available for Tenants
- Additional On-Site Commercial Storage Available