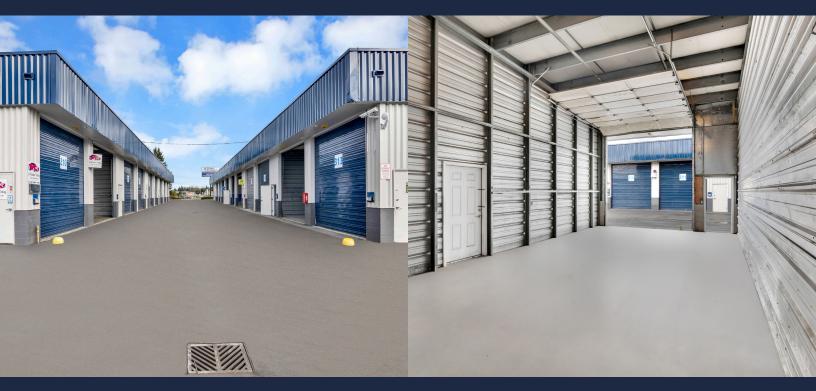

# TACOMA STEELE STREET SOUTH 1105 STEELE ST S, TACOMA, WA 98444

- Flexible Unit Sizes Available for Lease
- Conveniently Located on Steele St S Near Hwy-512 and I-5
- Grade Level Loading
- Additional On-Site Commercial Storage Available

## TACOMA STEELE STREET SOUTH 11105 STEELE ST S, TACOMA, WA 98444

OFFICE

VEHICLE STORAGE

GYM

PHOTOGRAPHY STUDIO

**RETAIL SERVICES** 

CONTRACTORS