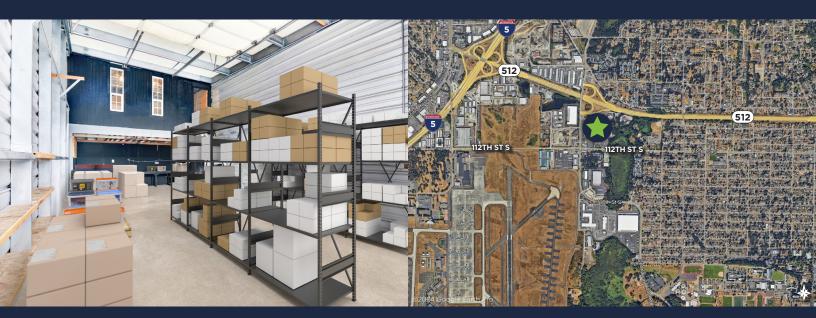

# TACOMA STEELE STREET SOUTH 1105 STEELE ST S, TACOMA, WA 98444

- Flexible Unit Sizes Available for Lease
- Conveniently Located on Steele St S Near Hwy-512 and I-5
- Grade Level Loading
- Additional On-Site Commercial Storage Available

## TACOMA STEELE STREET SOUTH 11105 STEELE ST S, TACOMA, WA 98444

OFFICE

VEHICLE STORAGE

GYM

PHOTOGRAPHY STUDIO

**RETAIL SERVICES** 

CONTRACTORS