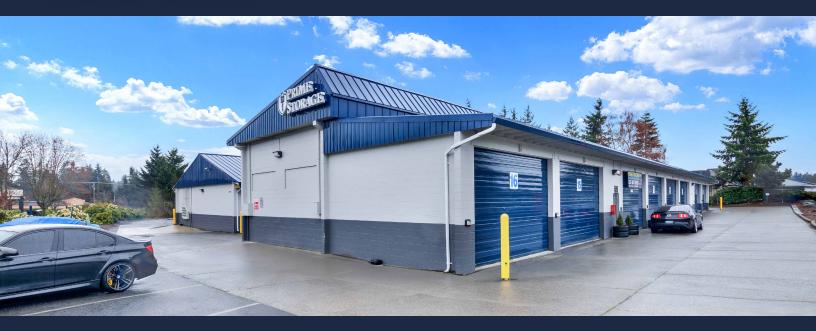

### UNIVERSITY PLACE SOUTH

2415 70TH AVE W, UNIVERSITY PLACE, WA 98466

- Flexible Unit Sizes Available for Lease
- Easily Accessible via Highway 16
- Grade Level Loading
- Maintained Restroom On-Site
- Additional On-Site Commercial Storage Available

## WEST

### UNIVERSITY PLACE SOUTH

2415 70TH AVE W, UNIVERSITY PLACE, WA 98466