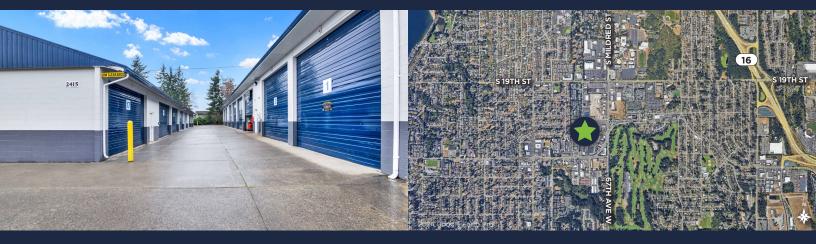

### UNIVERSITY PLACE SOUTH

2415 70TH AVE W, UNIVERSITY PLACE, WA 98466

- Flexible Unit Sizes Available for Lease
- Easily Accessible via Highway 16
- Grade Level Loading
- Maintained Restroom On-Site
- Additional On-Site Commercial Storage Available

## WEST

### UNIVERSITY PLACE SOUTH

2415 70TH AVE W, UNIVERSITY PLACE, WA 98466