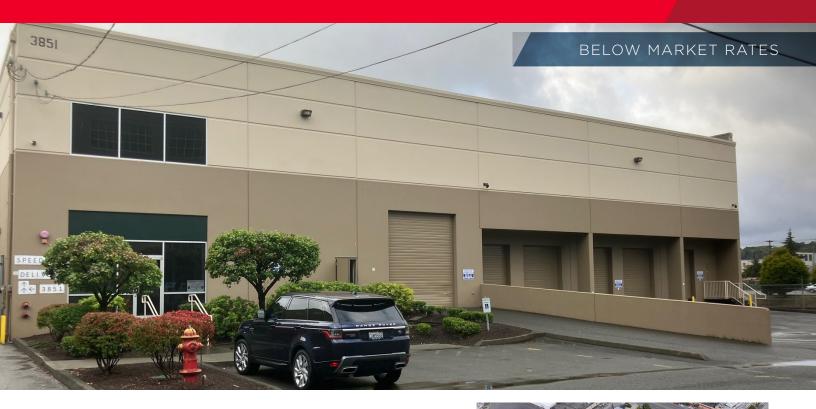

# **South Seattle Sublease** 7,500 SF - 15,000 SF

## **Property Highlights**

- 7,500 SF 15,000 SF
- Minimal office
- 24' Clear Height
- 4 Dock High Doors
- 1 Pony Dock

**Connor Cree** 

- 1 Oversized Grade Level Door
- Available November 1, 2023
- Master lease expires November 30, 2026
- Will consider short-term subleases
- **Contact Brokers for Rates**