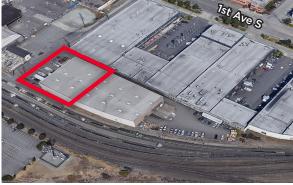

#### SOUTH SEATTLE SUBLEASE

# 3851 1st Avenue South Seattle, Washington 98134



# **South Seattle Sublease** 7,500 SF - 15,000 SF

## **Property Highlights**

- 7,500 SF 15,000 SF
- Minimal office
- 24' Clear Height
- 4 Dock High Doors
- 1 Pony Dock

**Connor Cree** 

- 1 Oversized Grade Level Door
- Available November 1, 2023
- Master lease expires November 30, 2026
- Will consider short-term subleases
- **Contact Brokers for Rates**



Managing Director +1 206 521 0289 connor.cree@cushwake.com patrick.mullin@cushwake.com

**Patrick Mullin Executive Managing Director** +1 206 521 0265





### Scott Alan, SIOR

Executive Managing Director +1 206 521 0236 scott.alan@cushwake.com

601 Union Street, Suite 1100 Seattle, Washington 98101 +1 206 682 0666

+1 206 521 0298 Fax cushmanwakefield.com



# 3851 1st Avenue South Seattle, Washington 98134

## Site Plan



## **Additional Photos**





# Connor Cree Managing Director +1 206 521 0289 connor.cree@cushwake.com

### Patrick Mullin

Executive Managing Director +1 206 521 0265 patrick.mullin@cushwake.com

#### Scott Alan, SIOR

Executive Managing Director +1 206 521 0236 scott.alan@cushwake.com

601 Union Street, Suite 1100 Seattle, Washington 98101 Main +1 206 682 0666

Fax +1 206 521 0298

cushmanwakefield.com