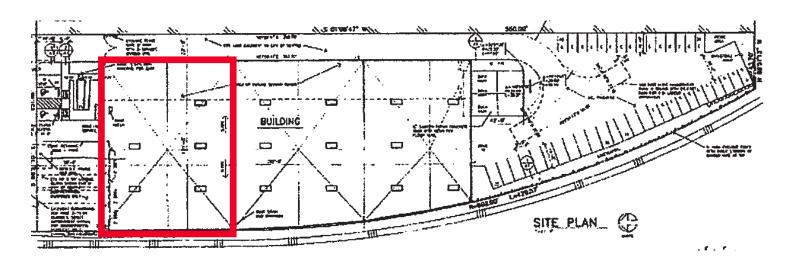

98134



# **South Seattle Sublease** 7,500 SF - 15,000 SF

## **Property Highlights**

- 7,500 SF 15,000 SF
- Minimal office
- 24' Clear Height
- 4 Dock High Doors
- 1 Pony Dock

**Connor Cree** 

- 1 Oversized Grade Level Door
- Available November 1, 2023
- Master lease expires November 30, 2026
- Will consider short-term subleases
- **Contact Brokers for Rates**



Managing Director +1 206 521 0289 connor.cree@cushwake.com patrick.mullin@cushwake.com

**Patrick Mullin Executive Managing Director** +1 206 521 0265





### Scott Alan, SIOR

Executive Managing Director +1 206 521 0236 scott.alan@cushwake.com

601 Union Street, Suite 1100 Seattle, Washington 98101 +1 206 682 0666

+1 206 521 0298 Fax cushmanwakefield.com



# 3851 1st Avenue South Seattle, Washington 98134

## Site Plan



## **Additional Photos**





# Connor Cree Managing Director +1 206 521 0289 connor.cree@cushwake.com

### Patrick Mullin

Executive Managing Director +1 206 521 0265 patrick.mullin@cushwake.com

#### Scott Alan, SIOR

Executive Managing Director +1 206 521 0236 scott.alan@cushwake.com

601 Union Street, Suite 1100 Seattle, Washington 98101 Main +1 206 682 0666

Fax +1 206 521 0298

cushmanwakefield.com