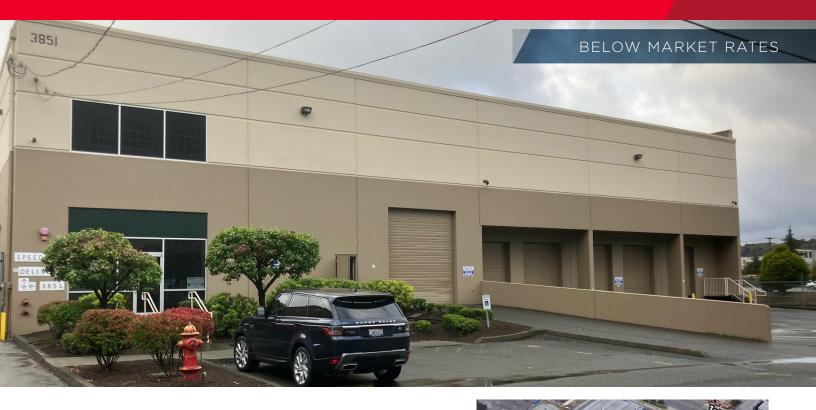

# CUSHMAN & WAKEFIELD

SOUTH SEATTLE SUBLEASE

3851 1st Avenue South Seattle, Washington 98134

**South Seattle Sublease** 6,000 SF - 11,844 SF

### **Property Highlights**

- Minimal office
- Available now
- Approximately 14,000 SF surplus yard area •
- 24' Clear Height
- 4 Dock High Doors .
- 1 Pony Dock •
- 1 Oversized Grade Level Door
- Master lease expires November 30, 2026
- Will consider short-term subleases
- **Contact Brokers for Rates**